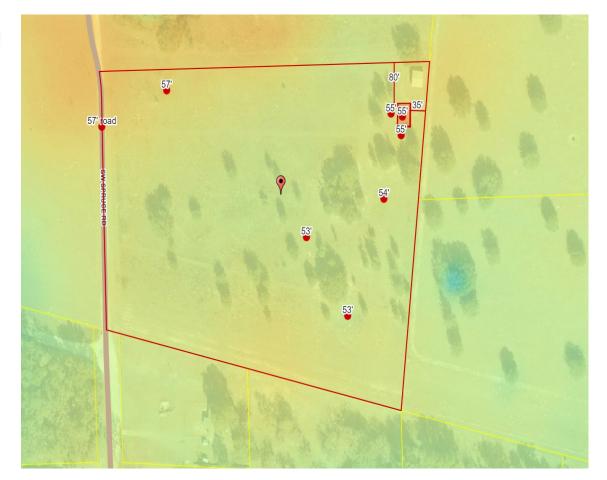

## **Parcel Information**

Parcel No: 25-5S-15-00479-318

Owner: SHYTLE LIL &

Subdivision: SOUTHERN EXPOSURES UNR

Lot: 18

Acres: 10.16065 Deed Acres: 10.52 Ac District: District 2 Rocky Ford

Future Land Uses: Environmentally Sensitive Areas -1

Flood Zones:

Official Zoning Atlas: ESA-2

All data, information, and maps are provided as is without warranty or any representation of accuracy, timeliness of completeness. Columbia County, FL makes no warranties, express or implied, as to the use of the information obtained here. There are no implies warranties of merchantability or fitness for a particular purpose. The requester acknowledges and accepts all limitations, including the fact that the data, information, and maps are dynamic and in a constant state of maintenance, and update.