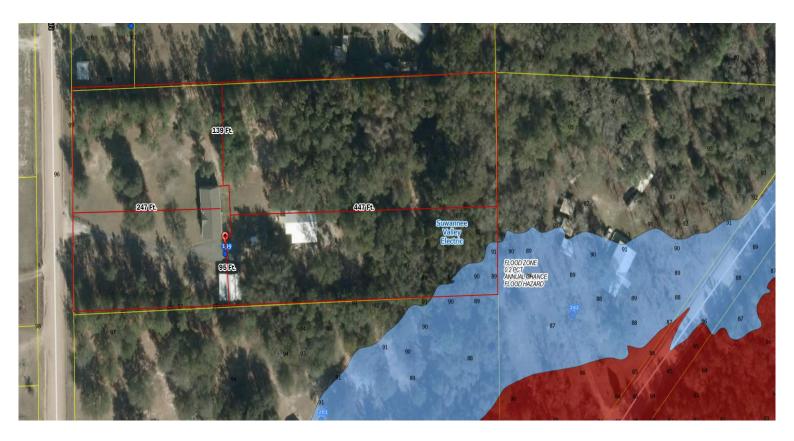

## Columbia County, FLA - Building & Zoning Property Map

Printed: Tue Jun 10 2025 12:33:37 GMT-0400 (Eastern Daylight Time)

Parcel No: 19-2S-16-01654-017 Owner: BAXTER CHRISTOPHER S, BAXTER REGINA C Subdivision: PARKMEADOW Lot: 17 Acres: 4.983175 Deed Acres: 5.01 Ac District: District 1 Kevin Parnell Future Land Uses: Agriculture - 3 Flood Zones: 0.2 PCT ANNUAL CHANCE FLOOD HAZARD, Official Zoning Atlas: A-3