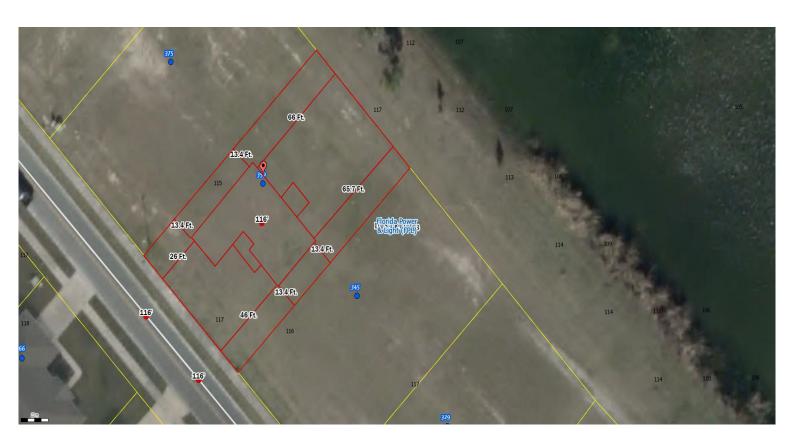

## Columbia County, FLA - Building & Zoning Property Map

Printed: Wed Dec 18 2024 16:34:34 GMT-0500 (Eastern Standard Time)

Parcel No: 03-4S-16-02731-085

Owner: ADAMS HOMES OF NORTHWEST FLORIDA, INC,

Subdivision: PRESERVE AT LAUREL LAKE UNIT 1

Lot: 85

Acres: 0.268535763

Deed Acres:

District: District 3 Robbie Hollingsworth Future Land Uses: Residential - Low

Flood Zones:

Official Zoning Atlas: PRD

All data, information, and maps are provided"as is" without warranty or any representation of accuracy, timeliness of completeness. Columbia County, FL makes no warranties, express or implied, as to the use of the information obtained here. There are no implies warranties of merchantability or fitness for a particular purpose. The requester acknowledges and accepts all limitations, including the fact that the data, information, and maps are dynamic and in a constant state of maintenance, and update.