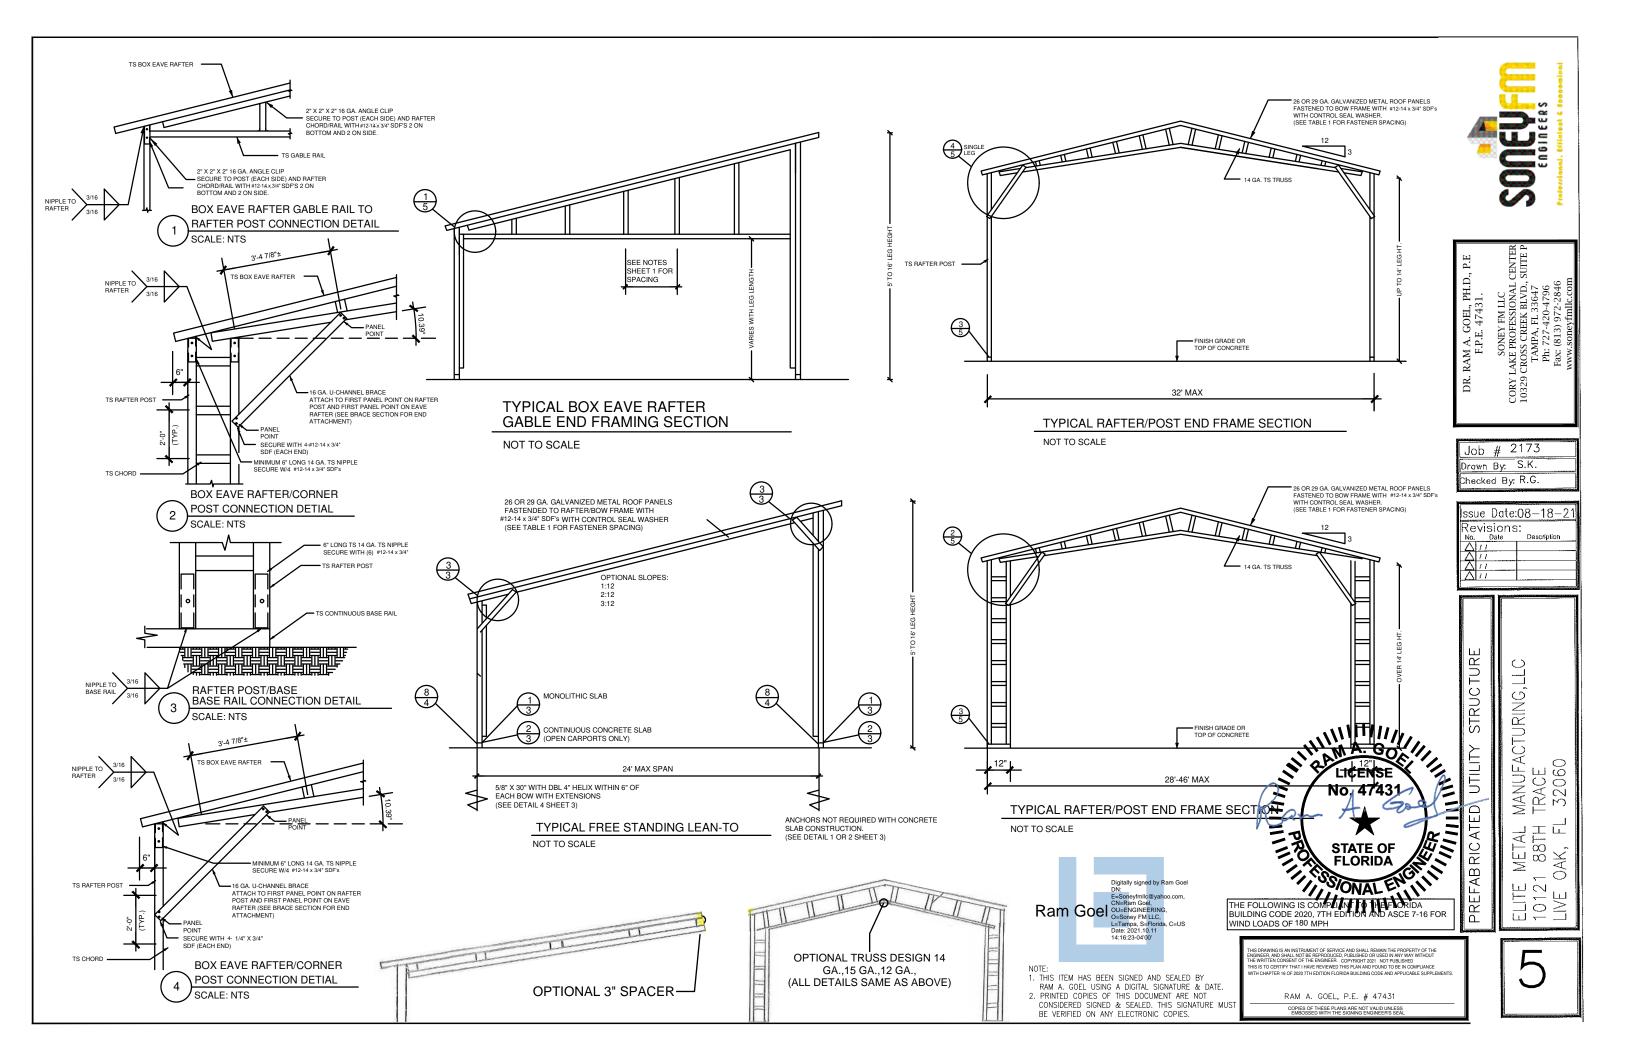

## OPTIONAL HEADER



HEADER DETAIL FOR DOOR OPENINGS 12'-0" < LENGTH < 20'-0"











SCALE: NTS







# BOX EAVE RAFTER LEAN-TO OPTIONS

TYPICAL BOX EAVE RAFTER LEAN-TO OPTIONS FRAMING SECTION (BOTH OPTIONS SHOWN)



|                                                                                                                                                                                                                                                                                                                                                                                                                                                                                                                       |