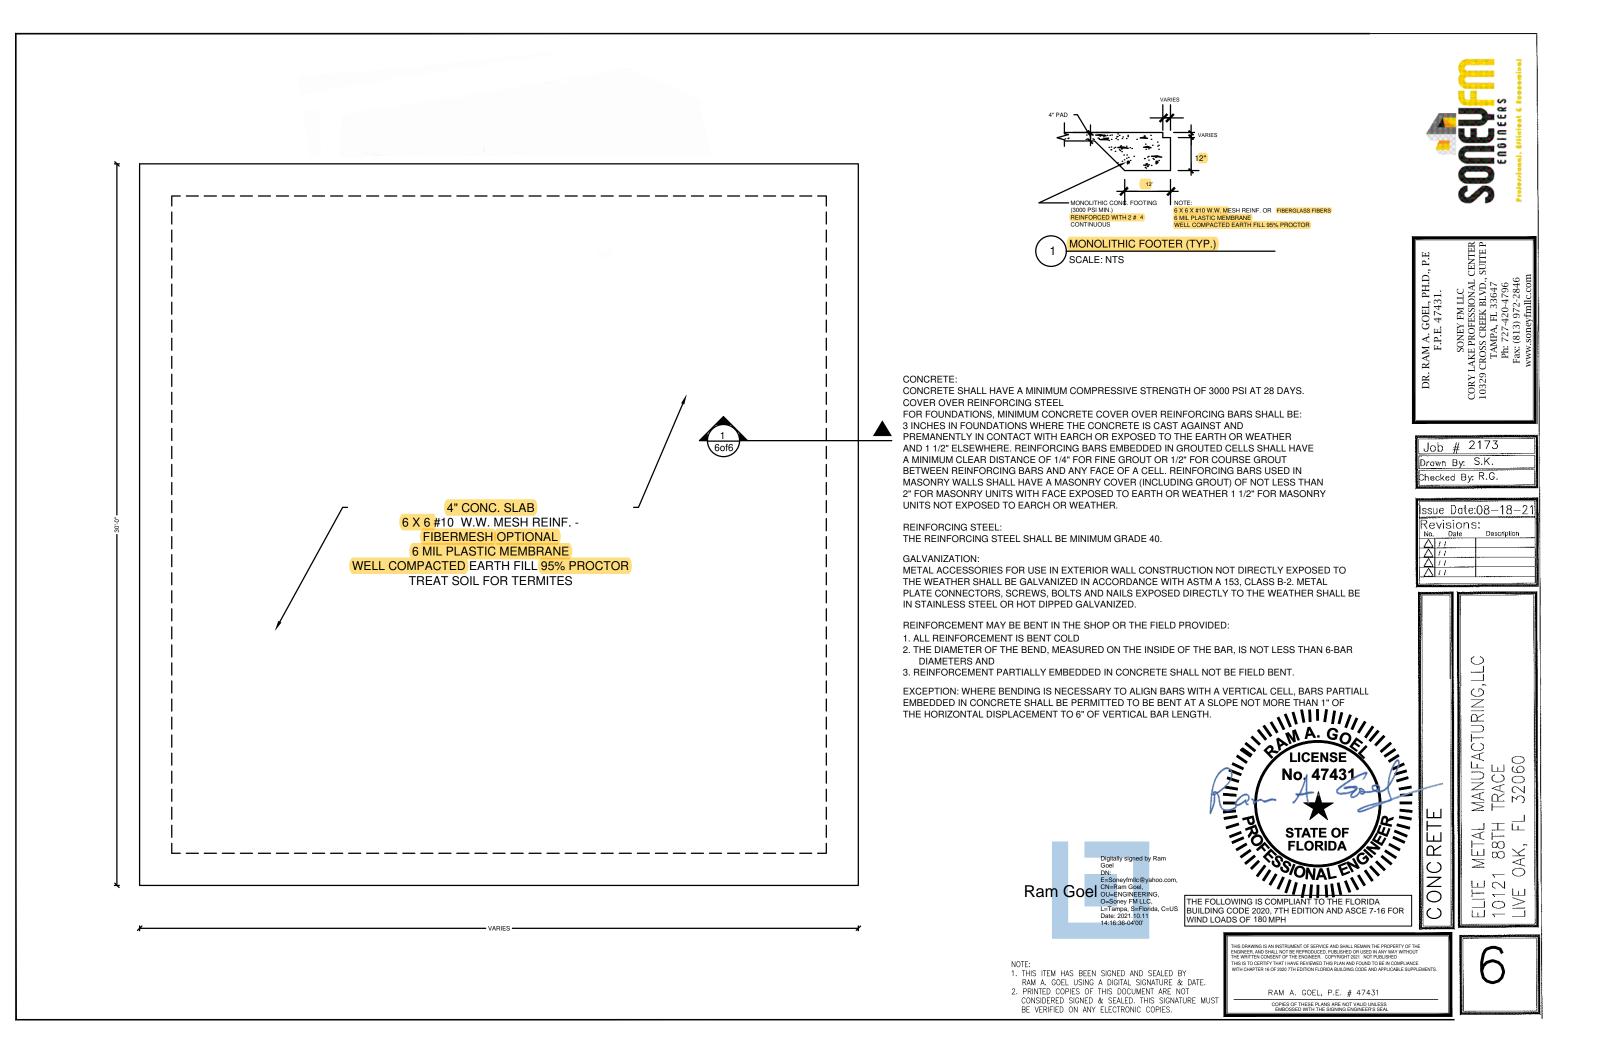

## OPTIONAL HEADER



HEADER DETAIL FOR DOOR OPENINGS 12'-0" < LENGTH < 20'-0"











SCALE: NTS







# BOX EAVE RAFTER LEAN-TO OPTIONS

TYPICAL BOX EAVE RAFTER LEAN-TO OPTIONS FRAMING SECTION (BOTH OPTIONS SHOWN)



|                                                                                                                                                                                                                                                                                                                                                                                                                                                                                                                       |