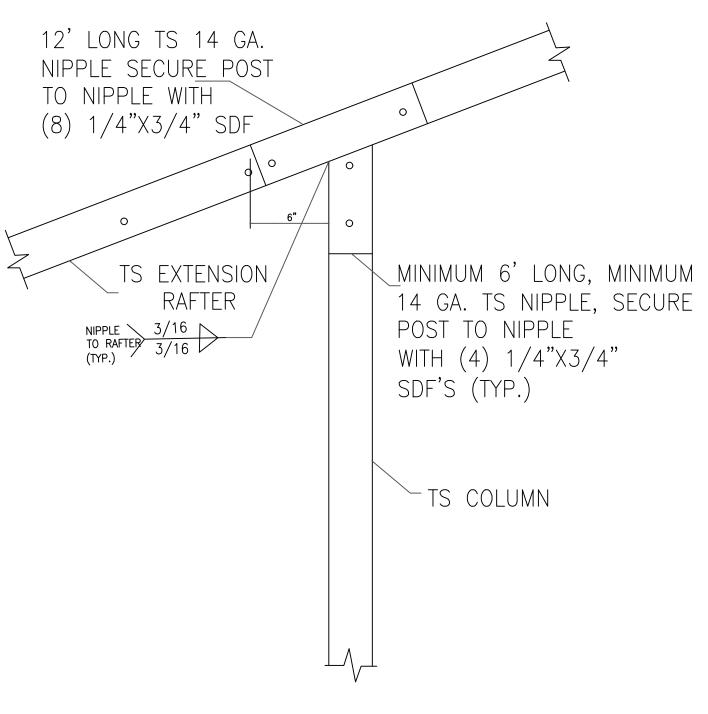

# BOX EAVE RAFTER LEAN-TO OPTIONS

TYPICAL BOX EAVE RAFTER LEAN-TO OPTIONS FRAMING SECTION (BOTH OPTIONS SHOWN)

|                                                                                                                                                                                                                                                                                                                                                                                                                                                                                                                       |                                                                                                                                                                 | Sond for the second sec |  |
|-----------------------------------------------------------------------------------------------------------------------------------------------------------------------------------------------------------------------------------------------------------------------------------------------------------------------------------------------------------------------------------------------------------------------------------------------------------------------------------------------------------------------|-----------------------------------------------------------------------------------------------------------------------------------------------------------------|--------------------------------------------------------------------------------------------------------------------------------------------------------------------------------------------------------------------------------------------------------------------------------------------------------------------------------------------------------------------------------------------------------------------------------------------------------------------------------------------------------------------------------------------------------------------------------------------------------------------------------------------------------------------------------------------------------------------------------------------------------------------------------------------------------------------------------------------------------------------------------------------------------------------------------------------------------------------------------------------------------------------------------------------------------------------------------------------------------------------------------------------------------------------------------------------------------------------------------------------------------------------------------------------------------------------------------------------------------------------------------------------------------------------------------------------------------------------------------------------------------------------------------------------------------------------------------------------------------------------------------------------------------------------------------------------------------------------------------------------------------------------------------------------------------------------------------------------------------------------------------------------------------------------------------------------------------------------------------------------------------------------------------------------------------------------------------------------------------------------------------|--|
|                                                                                                                                                                                                                                                                                                                                                                                                                                                                                                                       | Richard G. Marceau, P.E. # 64466<br>PH:-813-388-6090                                                                                                            | SONEY FM LLC<br>CORY LAKE PROFESSIONAL CENTER<br>10329 CROSS CREEK BLVD., SUITE P<br>TAMPA, FL 33647<br>www.soneyfmllc.com                                                                                                                                                                                                                                                                                                                                                                                                                                                                                                                                                                                                                                                                                                                                                                                                                                                                                                                                                                                                                                                                                                                                                                                                                                                                                                                                                                                                                                                                                                                                                                                                                                                                                                                                                                                                                                                                                                                                                                                                     |  |
|                                                                                                                                                                                                                                                                                                                                                                                                                                                                                                                       | Job #2173<br>Drawn By: K.D.<br>Checked By: S.G.<br>Issue Date:08-18-21<br>Revisions:<br>No. Date Description<br>rightarrow 11<br>rightarrow 11<br>rightarrow 11 |                                                                                                                                                                                                                                                                                                                                                                                                                                                                                                                                                                                                                                                                                                                                                                                                                                                                                                                                                                                                                                                                                                                                                                                                                                                                                                                                                                                                                                                                                                                                                                                                                                                                                                                                                                                                                                                                                                                                                                                                                                                                                                                                |  |
| NOTE:<br>1. THIS ITEM HAS BEEN SIGNED AND SEALED BY<br>RAM A. GOEL USING A DIGITAL SIGNATURE & DATE.<br>2. PRINTED COPIES OF THIS DOCUMENT ARE NOT<br>CONSIDERED SIGNED AND SEALED BY<br>RAM A. GOEL USING A DIGITAL SIGNATURE & DATE.<br>3. PRINTED COPIES OF THIS DOCUMENT ARE NOT<br>CONSIDERED SIGNED & SEALED. THIS SIGNATURE MUST<br>BE VERIFIED ON ANY ELECTRONIC COPIES.                                                                                                                                      | BOX EAVE RAFTER LEAN-TO OPTIONS                                                                                                                                 | ELITE METAL MANUFACTURING,LLC<br>10121 88TH TRACE<br>LIVE OAK, FL 32060                                                                                                                                                                                                                                                                                                                                                                                                                                                                                                                                                                                                                                                                                                                                                                                                                                                                                                                                                                                                                                                                                                                                                                                                                                                                                                                                                                                                                                                                                                                                                                                                                                                                                                                                                                                                                                                                                                                                                                                                                                                        |  |
| THIS DRAWING IS AN INSTRUMENT OF SERVICE AND SHALL REMAIN THE PROPERTY OF<br>ENGINEER, AND SHALL NOT BE REPRODUCED, PUBLISHED OR USED IN ANY WAY WITHO<br>THE WRITTEN CONSENT OF THE ENGINEER. COPYRIGHT 2021 NOT PUBLISHED<br>THIS IS TO CERTIFY THAT I HAVE REVIEWED THIS PLAN AND FOUND TO BE IN COMPLIAN<br>WITH CHAPTER 16 OF 2020 7TH EDITION FLORIDA BUILDING CODE AND APPLICABLE SUF<br>Dr. Ram A. Goel PE # 47431<br>COPIES OF THESE PLANS ARE NOT VALID UNLESS<br>EMBOSSED WITH THE SIGNING ENGINEER'S SEAL | UT                                                                                                                                                              | 9                                                                                                                                                                                                                                                                                                                                                                                                                                                                                                                                                                                                                                                                                                                                                                                                                                                                                                                                                                                                                                                                                                                                                                                                                                                                                                                                                                                                                                                                                                                                                                                                                                                                                                                                                                                                                                                                                                                                                                                                                                                                                                                              |  |