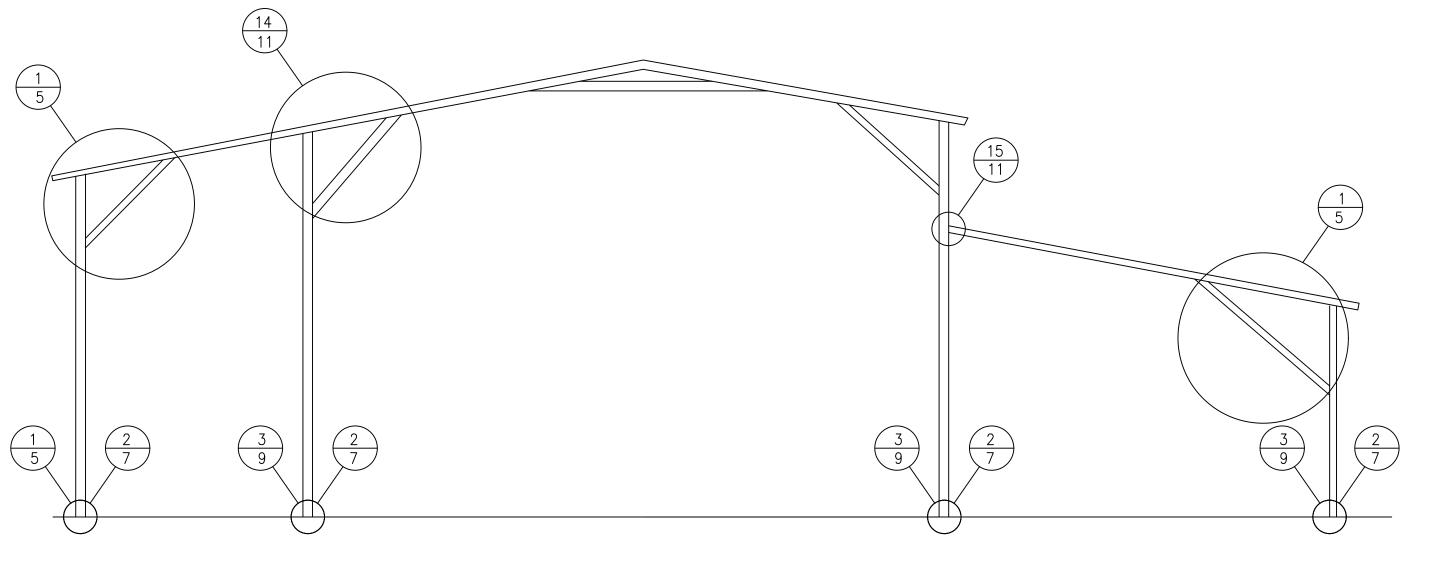

# BOX EAVE RAFTER LEAN-TO OPTIONS

TYPICAL BOX EAVE RAFTER LEAN-TO OPTIONS FRAMING SECTION (BOTH OPTIONS SHOWN)

|                                                                                                                                                                                                                                                                                                                                                                                                                                                                                                                       |                                                                                                                                                                 | Sond for the second sec |  |
|-----------------------------------------------------------------------------------------------------------------------------------------------------------------------------------------------------------------------------------------------------------------------------------------------------------------------------------------------------------------------------------------------------------------------------------------------------------------------------------------------------------------------|-----------------------------------------------------------------------------------------------------------------------------------------------------------------|--------------------------------------------------------------------------------------------------------------------------------------------------------------------------------------------------------------------------------------------------------------------------------------------------------------------------------------------------------------------------------------------------------------------------------------------------------------------------------------------------------------------------------------------------------------------------------------------------------------------------------------------------------------------------------------------------------------------------------------------------------------------------------------------------------------------------------------------------------------------------------------------------------------------------------------------------------------------------------------------------------------------------------------------------------------------------------------------------------------------------------------------------------------------------------------------------------------------------------------------------------------------------------------------------------------------------------------------------------------------------------------------------------------------------------------------------------------------------------------------------------------------------------------------------------------------------------------------------------------------------------------------------------------------------------------------------------------------------------------------------------------------------------------------------------------------------------------------------------------------------------------------------------------------------------------------------------------------------------------------------------------------------------------------------------------------------------------------------------------------------------|--|
|                                                                                                                                                                                                                                                                                                                                                                                                                                                                                                                       | Richard G. Marceau, P.E. # 64466<br>PH:-813-388-6090                                                                                                            | SONEY FM LLC<br>CORY LAKE PROFESSIONAL CENTER<br>10329 CROSS CREEK BLVD., SUITE P<br>TAMPA, FL 33647<br>www.soneyfmllc.com                                                                                                                                                                                                                                                                                                                                                                                                                                                                                                                                                                                                                                                                                                                                                                                                                                                                                                                                                                                                                                                                                                                                                                                                                                                                                                                                                                                                                                                                                                                                                                                                                                                                                                                                                                                                                                                                                                                                                                                                     |  |
|                                                                                                                                                                                                                                                                                                                                                                                                                                                                                                                       | Job #2173<br>Drawn By: K.D.<br>Checked By: S.G.<br>Issue Date:08-18-21<br>Revisions:<br>No. Date Description<br>rightarrow 11<br>rightarrow 11<br>rightarrow 11 |                                                                                                                                                                                                                                                                                                                                                                                                                                                                                                                                                                                                                                                                                                                                                                                                                                                                                                                                                                                                                                                                                                                                                                                                                                                                                                                                                                                                                                                                                                                                                                                                                                                                                                                                                                                                                                                                                                                                                                                                                                                                                                                                |  |
| NOTE:<br>1. THIS ITEM HAS BEEN SIGNED AND SEALED BY<br>RAM A. GOEL USING A DIGITAL SIGNATURE & DATE.<br>2. PRINTED COPIES OF THIS DOCUMENT ARE NOT<br>CONSIDERED SIGNED AND SEALED BY<br>RAM A. GOEL USING A DIGITAL SIGNATURE & DATE.<br>3. PRINTED COPIES OF THIS DOCUMENT ARE NOT<br>CONSIDERED SIGNED & SEALED. THIS SIGNATURE MUST<br>BE VERIFIED ON ANY ELECTRONIC COPIES.                                                                                                                                      | BOX EAVE RAFTER LEAN-TO OPTIONS                                                                                                                                 | ELITE METAL MANUFACTURING,LLC<br>10121 88TH TRACE<br>LIVE OAK, FL 32060                                                                                                                                                                                                                                                                                                                                                                                                                                                                                                                                                                                                                                                                                                                                                                                                                                                                                                                                                                                                                                                                                                                                                                                                                                                                                                                                                                                                                                                                                                                                                                                                                                                                                                                                                                                                                                                                                                                                                                                                                                                        |  |
| THIS DRAWING IS AN INSTRUMENT OF SERVICE AND SHALL REMAIN THE PROPERTY OF<br>ENGINEER, AND SHALL NOT BE REPRODUCED, PUBLISHED OR USED IN ANY WAY WITHO<br>THE WRITTEN CONSENT OF THE ENGINEER. COPYRIGHT 2021 NOT PUBLISHED<br>THIS IS TO CERTIFY THAT I HAVE REVIEWED THIS PLAN AND FOUND TO BE IN COMPLIAN<br>WITH CHAPTER 16 OF 2020 7TH EDITION FLORIDA BUILDING CODE AND APPLICABLE SUF<br>Dr. Ram A. Goel PE # 47431<br>COPIES OF THESE PLANS ARE NOT VALID UNLESS<br>EMBOSSED WITH THE SIGNING ENGINEER'S SEAL | UT                                                                                                                                                              | 9                                                                                                                                                                                                                                                                                                                                                                                                                                                                                                                                                                                                                                                                                                                                                                                                                                                                                                                                                                                                                                                                                                                                                                                                                                                                                                                                                                                                                                                                                                                                                                                                                                                                                                                                                                                                                                                                                                                                                                                                                                                                                                                              |  |