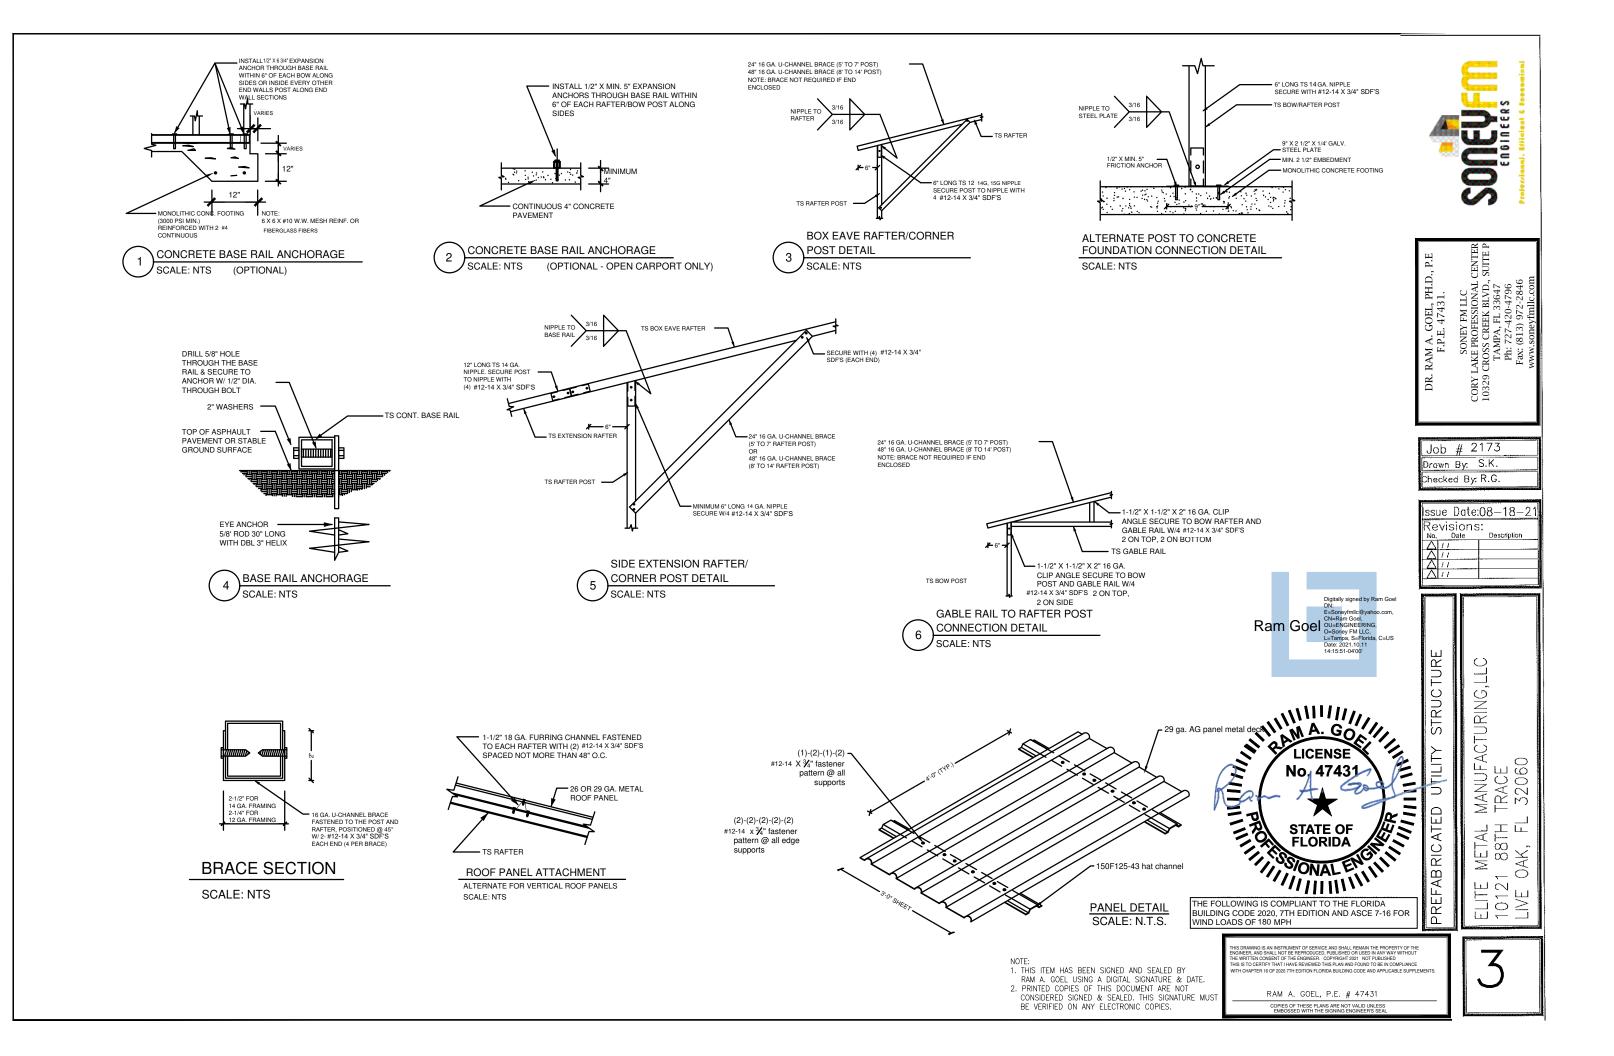

## OPTIONAL HEADER



HEADER DETAIL FOR DOOR OPENINGS 12'-0" < LENGTH < 20'-0"











SCALE: NTS







# BOX EAVE RAFTER LEAN-TO OPTIONS

TYPICAL BOX EAVE RAFTER LEAN-TO OPTIONS FRAMING SECTION (BOTH OPTIONS SHOWN)



|                                                                                                                                                                                                                                                                                                                                                                                                                                                                                                                       |