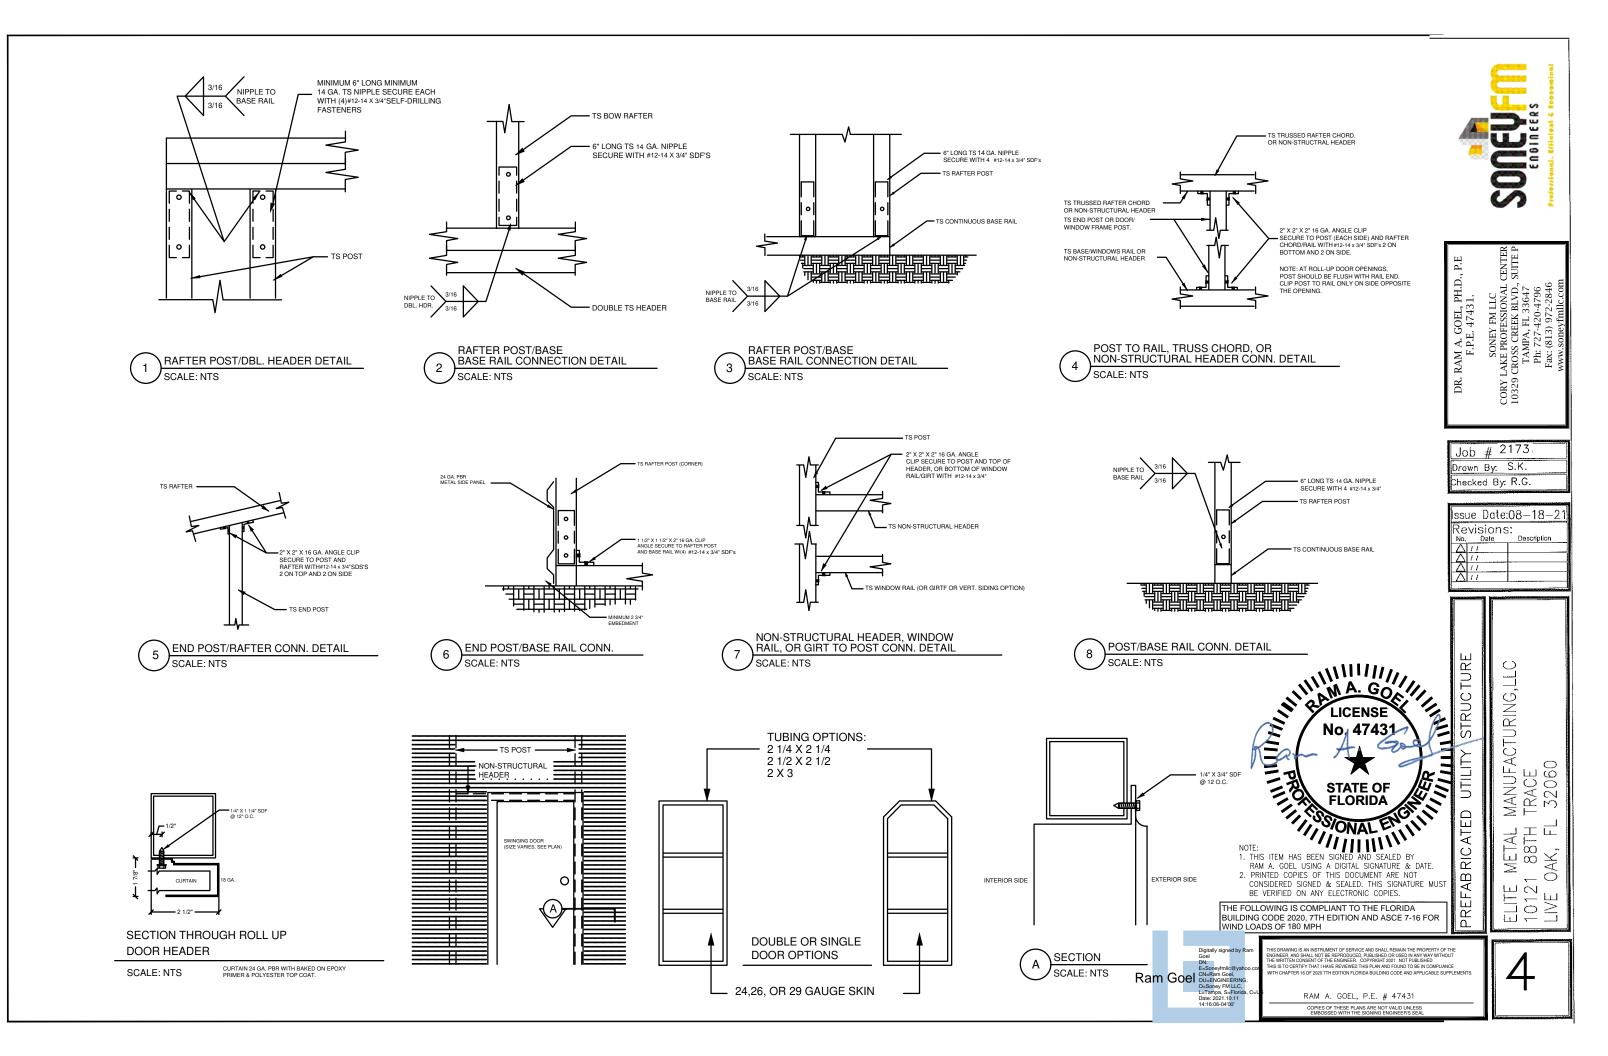

## OPTIONAL HEADER



HEADER DETAIL FOR DOOR OPENINGS 12'-0" < LENGTH < 20'-0"











SCALE: NTS







# BOX EAVE RAFTER LEAN-TO OPTIONS

TYPICAL BOX EAVE RAFTER LEAN-TO OPTIONS FRAMING SECTION (BOTH OPTIONS SHOWN)



|                                                                                                                                                                                                                                                                                                                                                                                                                                                                                                                       |