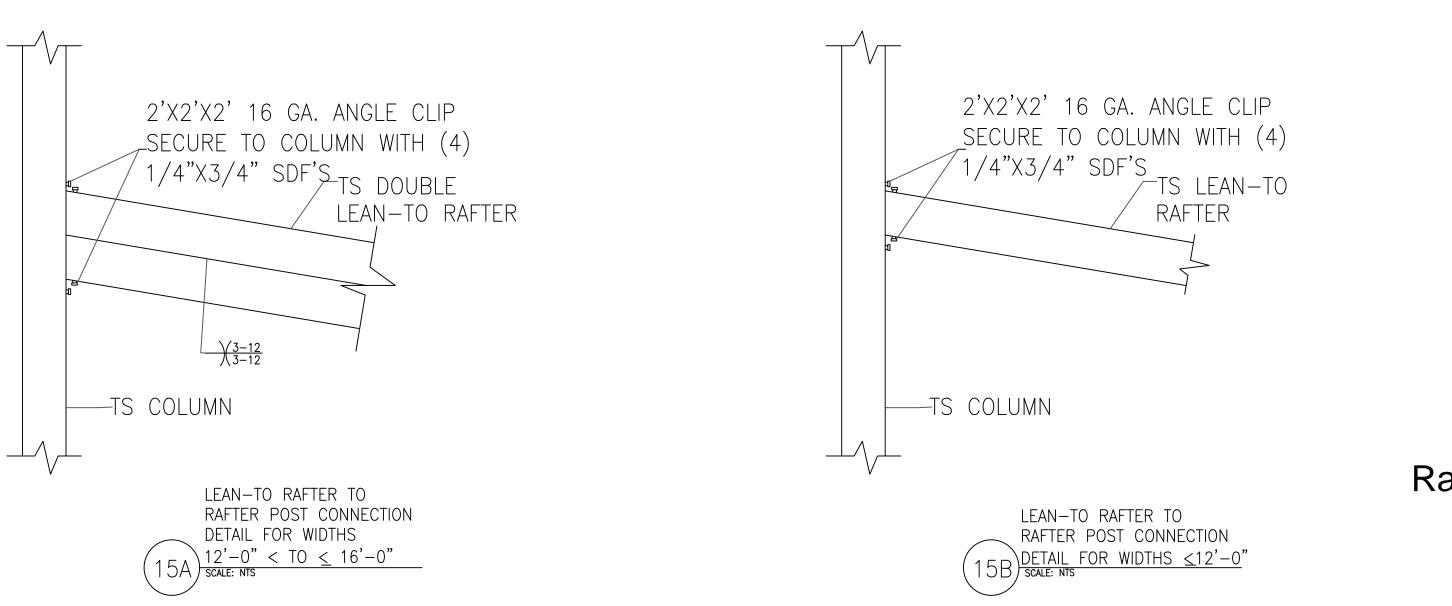

# BOX EAVE RAFTER LEAN-TO OPTIONS

TYPICAL BOX EAVE RAFTER LEAN-TO OPTIONS FRAMING SECTION (BOTH OPTIONS SHOWN)

|                                                                                                                                                                                                                                                                                                                                                                                                                                                                                                                       |                                                                                                                                                                 | Sond for the second sec |  |
|-----------------------------------------------------------------------------------------------------------------------------------------------------------------------------------------------------------------------------------------------------------------------------------------------------------------------------------------------------------------------------------------------------------------------------------------------------------------------------------------------------------------------|-----------------------------------------------------------------------------------------------------------------------------------------------------------------|--------------------------------------------------------------------------------------------------------------------------------------------------------------------------------------------------------------------------------------------------------------------------------------------------------------------------------------------------------------------------------------------------------------------------------------------------------------------------------------------------------------------------------------------------------------------------------------------------------------------------------------------------------------------------------------------------------------------------------------------------------------------------------------------------------------------------------------------------------------------------------------------------------------------------------------------------------------------------------------------------------------------------------------------------------------------------------------------------------------------------------------------------------------------------------------------------------------------------------------------------------------------------------------------------------------------------------------------------------------------------------------------------------------------------------------------------------------------------------------------------------------------------------------------------------------------------------------------------------------------------------------------------------------------------------------------------------------------------------------------------------------------------------------------------------------------------------------------------------------------------------------------------------------------------------------------------------------------------------------------------------------------------------------------------------------------------------------------------------------------------------|--|
|                                                                                                                                                                                                                                                                                                                                                                                                                                                                                                                       | Richard G. Marceau, P.E. # 64466<br>PH:-813-388-6090                                                                                                            | SONEY FM LLC<br>CORY LAKE PROFESSIONAL CENTER<br>10329 CROSS CREEK BLVD., SUITE P<br>TAMPA, FL 33647<br>www.soneyfmllc.com                                                                                                                                                                                                                                                                                                                                                                                                                                                                                                                                                                                                                                                                                                                                                                                                                                                                                                                                                                                                                                                                                                                                                                                                                                                                                                                                                                                                                                                                                                                                                                                                                                                                                                                                                                                                                                                                                                                                                                                                     |  |
|                                                                                                                                                                                                                                                                                                                                                                                                                                                                                                                       | Job #2173<br>Drawn By: K.D.<br>Checked By: S.G.<br>Issue Date:08-18-21<br>Revisions:<br>No. Date Description<br>rightarrow 11<br>rightarrow 11<br>rightarrow 11 |                                                                                                                                                                                                                                                                                                                                                                                                                                                                                                                                                                                                                                                                                                                                                                                                                                                                                                                                                                                                                                                                                                                                                                                                                                                                                                                                                                                                                                                                                                                                                                                                                                                                                                                                                                                                                                                                                                                                                                                                                                                                                                                                |  |
| NOTE:<br>1. THIS ITEM HAS BEEN SIGNED AND SEALED BY<br>RAM A. GOEL USING A DIGITAL SIGNATURE & DATE.<br>2. PRINTED COPIES OF THIS DOCUMENT ARE NOT<br>CONSIDERED SIGNED AND SEALED BY<br>RAM A. GOEL USING A DIGITAL SIGNATURE & DATE.<br>3. PRINTED COPIES OF THIS DOCUMENT ARE NOT<br>CONSIDERED SIGNED & SEALED. THIS SIGNATURE MUST<br>BE VERIFIED ON ANY ELECTRONIC COPIES.                                                                                                                                      | BOX EAVE RAFTER LEAN-TO OPTIONS                                                                                                                                 | ELITE METAL MANUFACTURING,LLC<br>10121 88TH TRACE<br>LIVE OAK, FL 32060                                                                                                                                                                                                                                                                                                                                                                                                                                                                                                                                                                                                                                                                                                                                                                                                                                                                                                                                                                                                                                                                                                                                                                                                                                                                                                                                                                                                                                                                                                                                                                                                                                                                                                                                                                                                                                                                                                                                                                                                                                                        |  |
| THIS DRAWING IS AN INSTRUMENT OF SERVICE AND SHALL REMAIN THE PROPERTY OF<br>ENGINEER, AND SHALL NOT BE REPRODUCED, PUBLISHED OR USED IN ANY WAY WITHO<br>THE WRITTEN CONSENT OF THE ENGINEER. COPYRIGHT 2021 NOT PUBLISHED<br>THIS IS TO CERTIFY THAT I HAVE REVIEWED THIS PLAN AND FOUND TO BE IN COMPLIAN<br>WITH CHAPTER 16 OF 2020 7TH EDITION FLORIDA BUILDING CODE AND APPLICABLE SUF<br>Dr. Ram A. Goel PE # 47431<br>COPIES OF THESE PLANS ARE NOT VALID UNLESS<br>EMBOSSED WITH THE SIGNING ENGINEER'S SEAL | UT                                                                                                                                                              | 9                                                                                                                                                                                                                                                                                                                                                                                                                                                                                                                                                                                                                                                                                                                                                                                                                                                                                                                                                                                                                                                                                                                                                                                                                                                                                                                                                                                                                                                                                                                                                                                                                                                                                                                                                                                                                                                                                                                                                                                                                                                                                                                              |  |