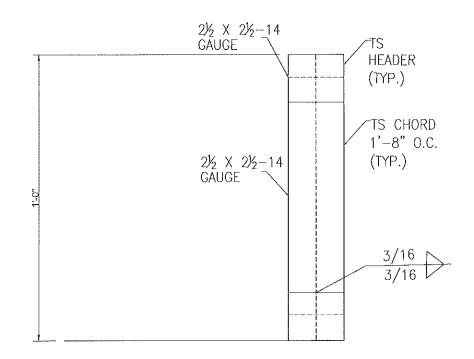

## OPTIONAL HEADER

HEADER DETAIL FOR DOOR OPENINGS 12'-0" < LENGTH < 20'-0"

SCALE: NTS