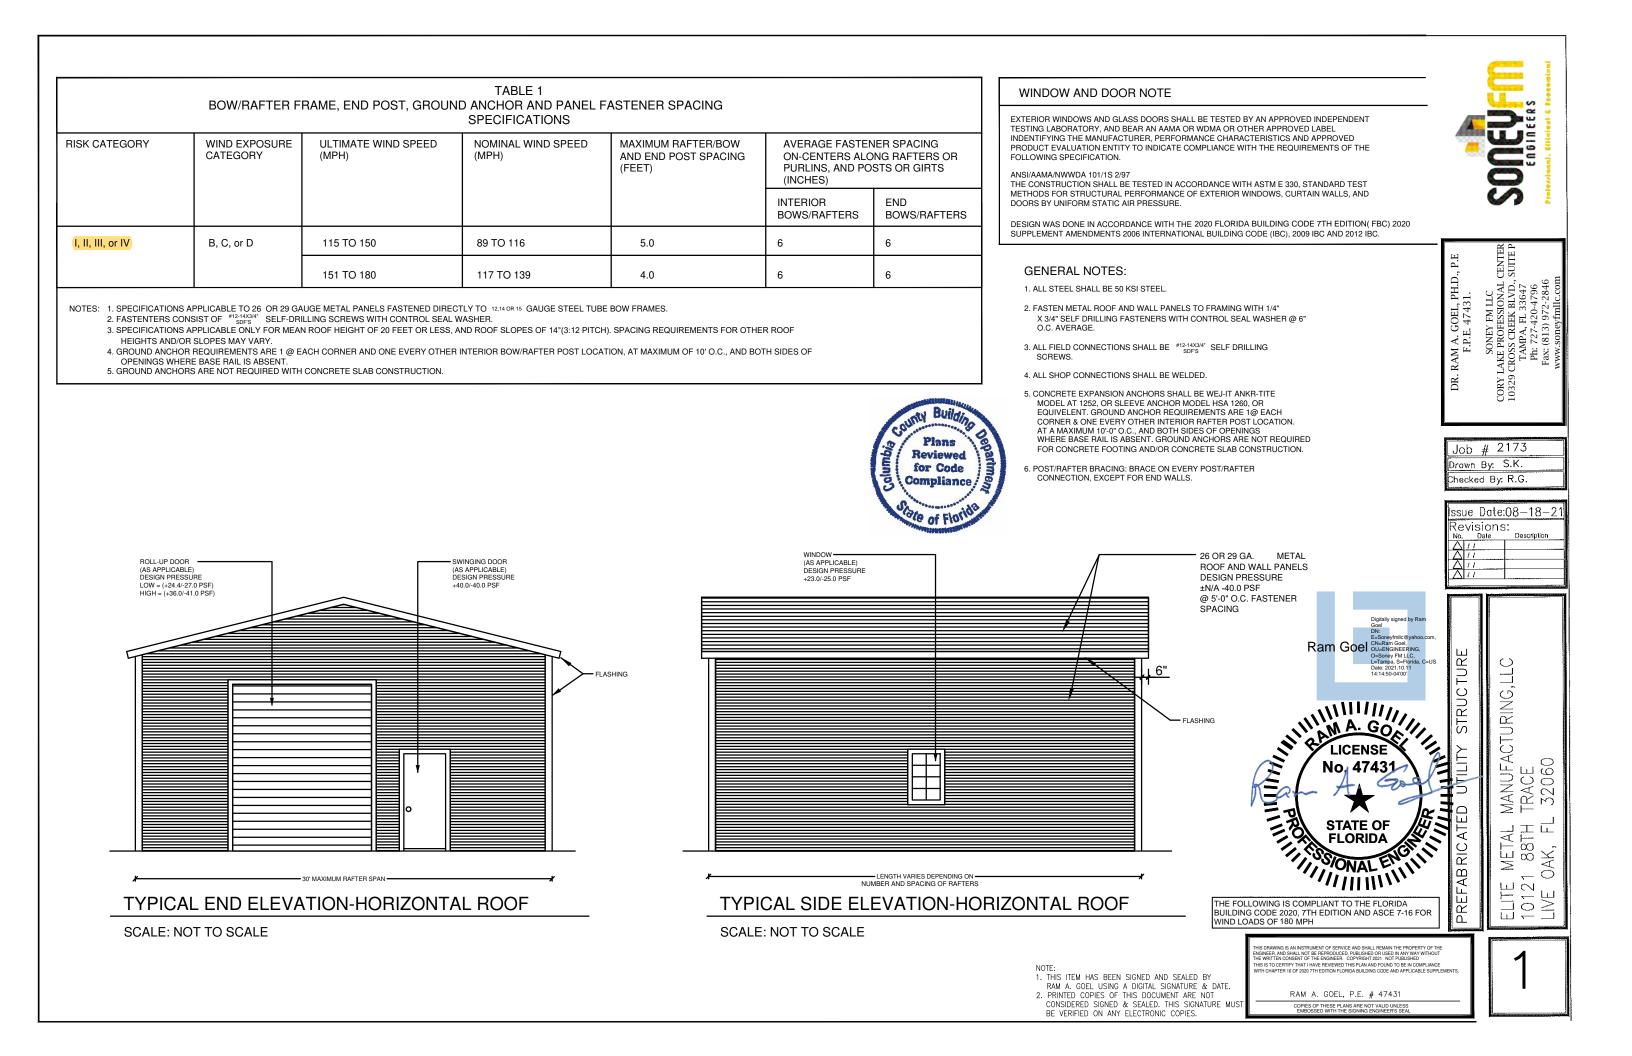

## OPTIONAL HEADER

HEADER DETAIL FOR DOOR OPENINGS 12'-0" < LENGTH < 20'-0"

SCALE: NTS