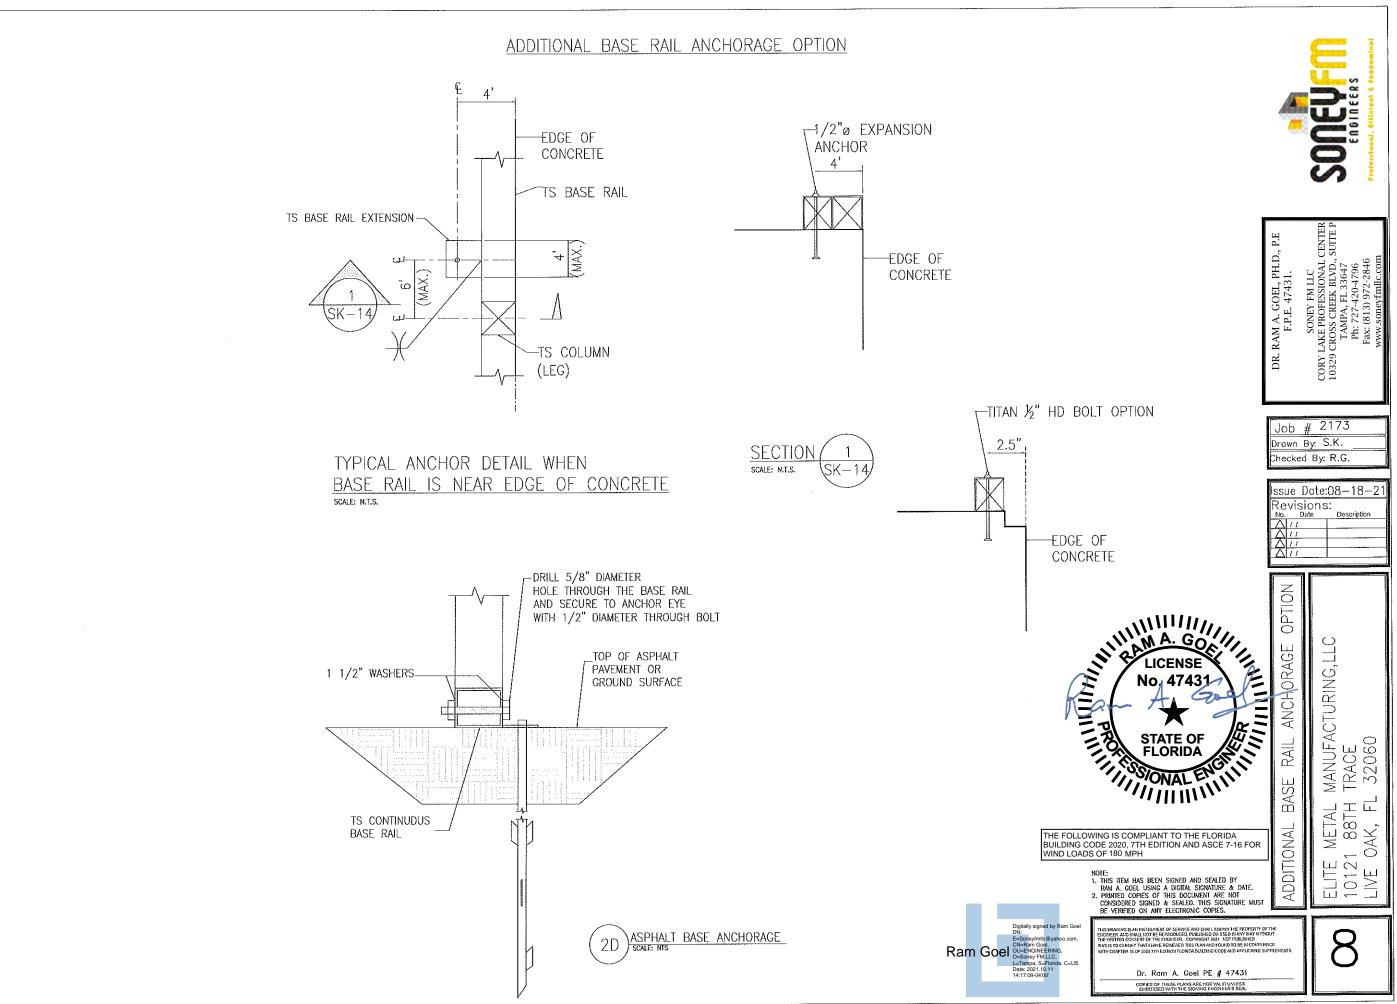

## OPTIONAL HEADER

HEADER DETAIL FOR DOOR OPENINGS 12'-0" < LENGTH < 20'-0"

SCALE: NTS