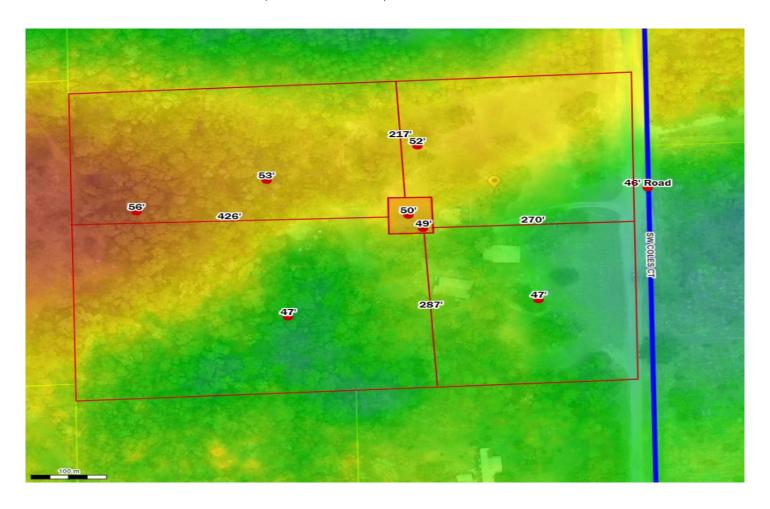

## Columbia County, FLA - Building & Zoning Property Map

Printed: Mon Jan 03 2022 10:24:50 GMT-0500 (Eastern Standard Time)

Parcel No: 06-7S-16-04150-102 Owner: REDD JOSEPH S II

Subdivision: WILSON SPRINGS MEADOW UNR

Lot: 2

Acres: 10.5316963 Deed Acres: 10.52 Ac

District: District 2 Rocky Ford Future Land Uses: Agriculture - 3

Flood Zones:

Official Zoning Atlas: A-3

All data, information, and maps are provided"as is" without warranty or any representation of accuracy, timeliness of completeness. Columbia County, FL makes no warranties, express or implied, as to the use of the information obtained here. There are no implies warranties of merchantability or fitness for a particular purpose. The requester acknowledges and accepts all limitations, including the fact that the data, information, and maps are dynamic and in a constant state of maintenance, and update.