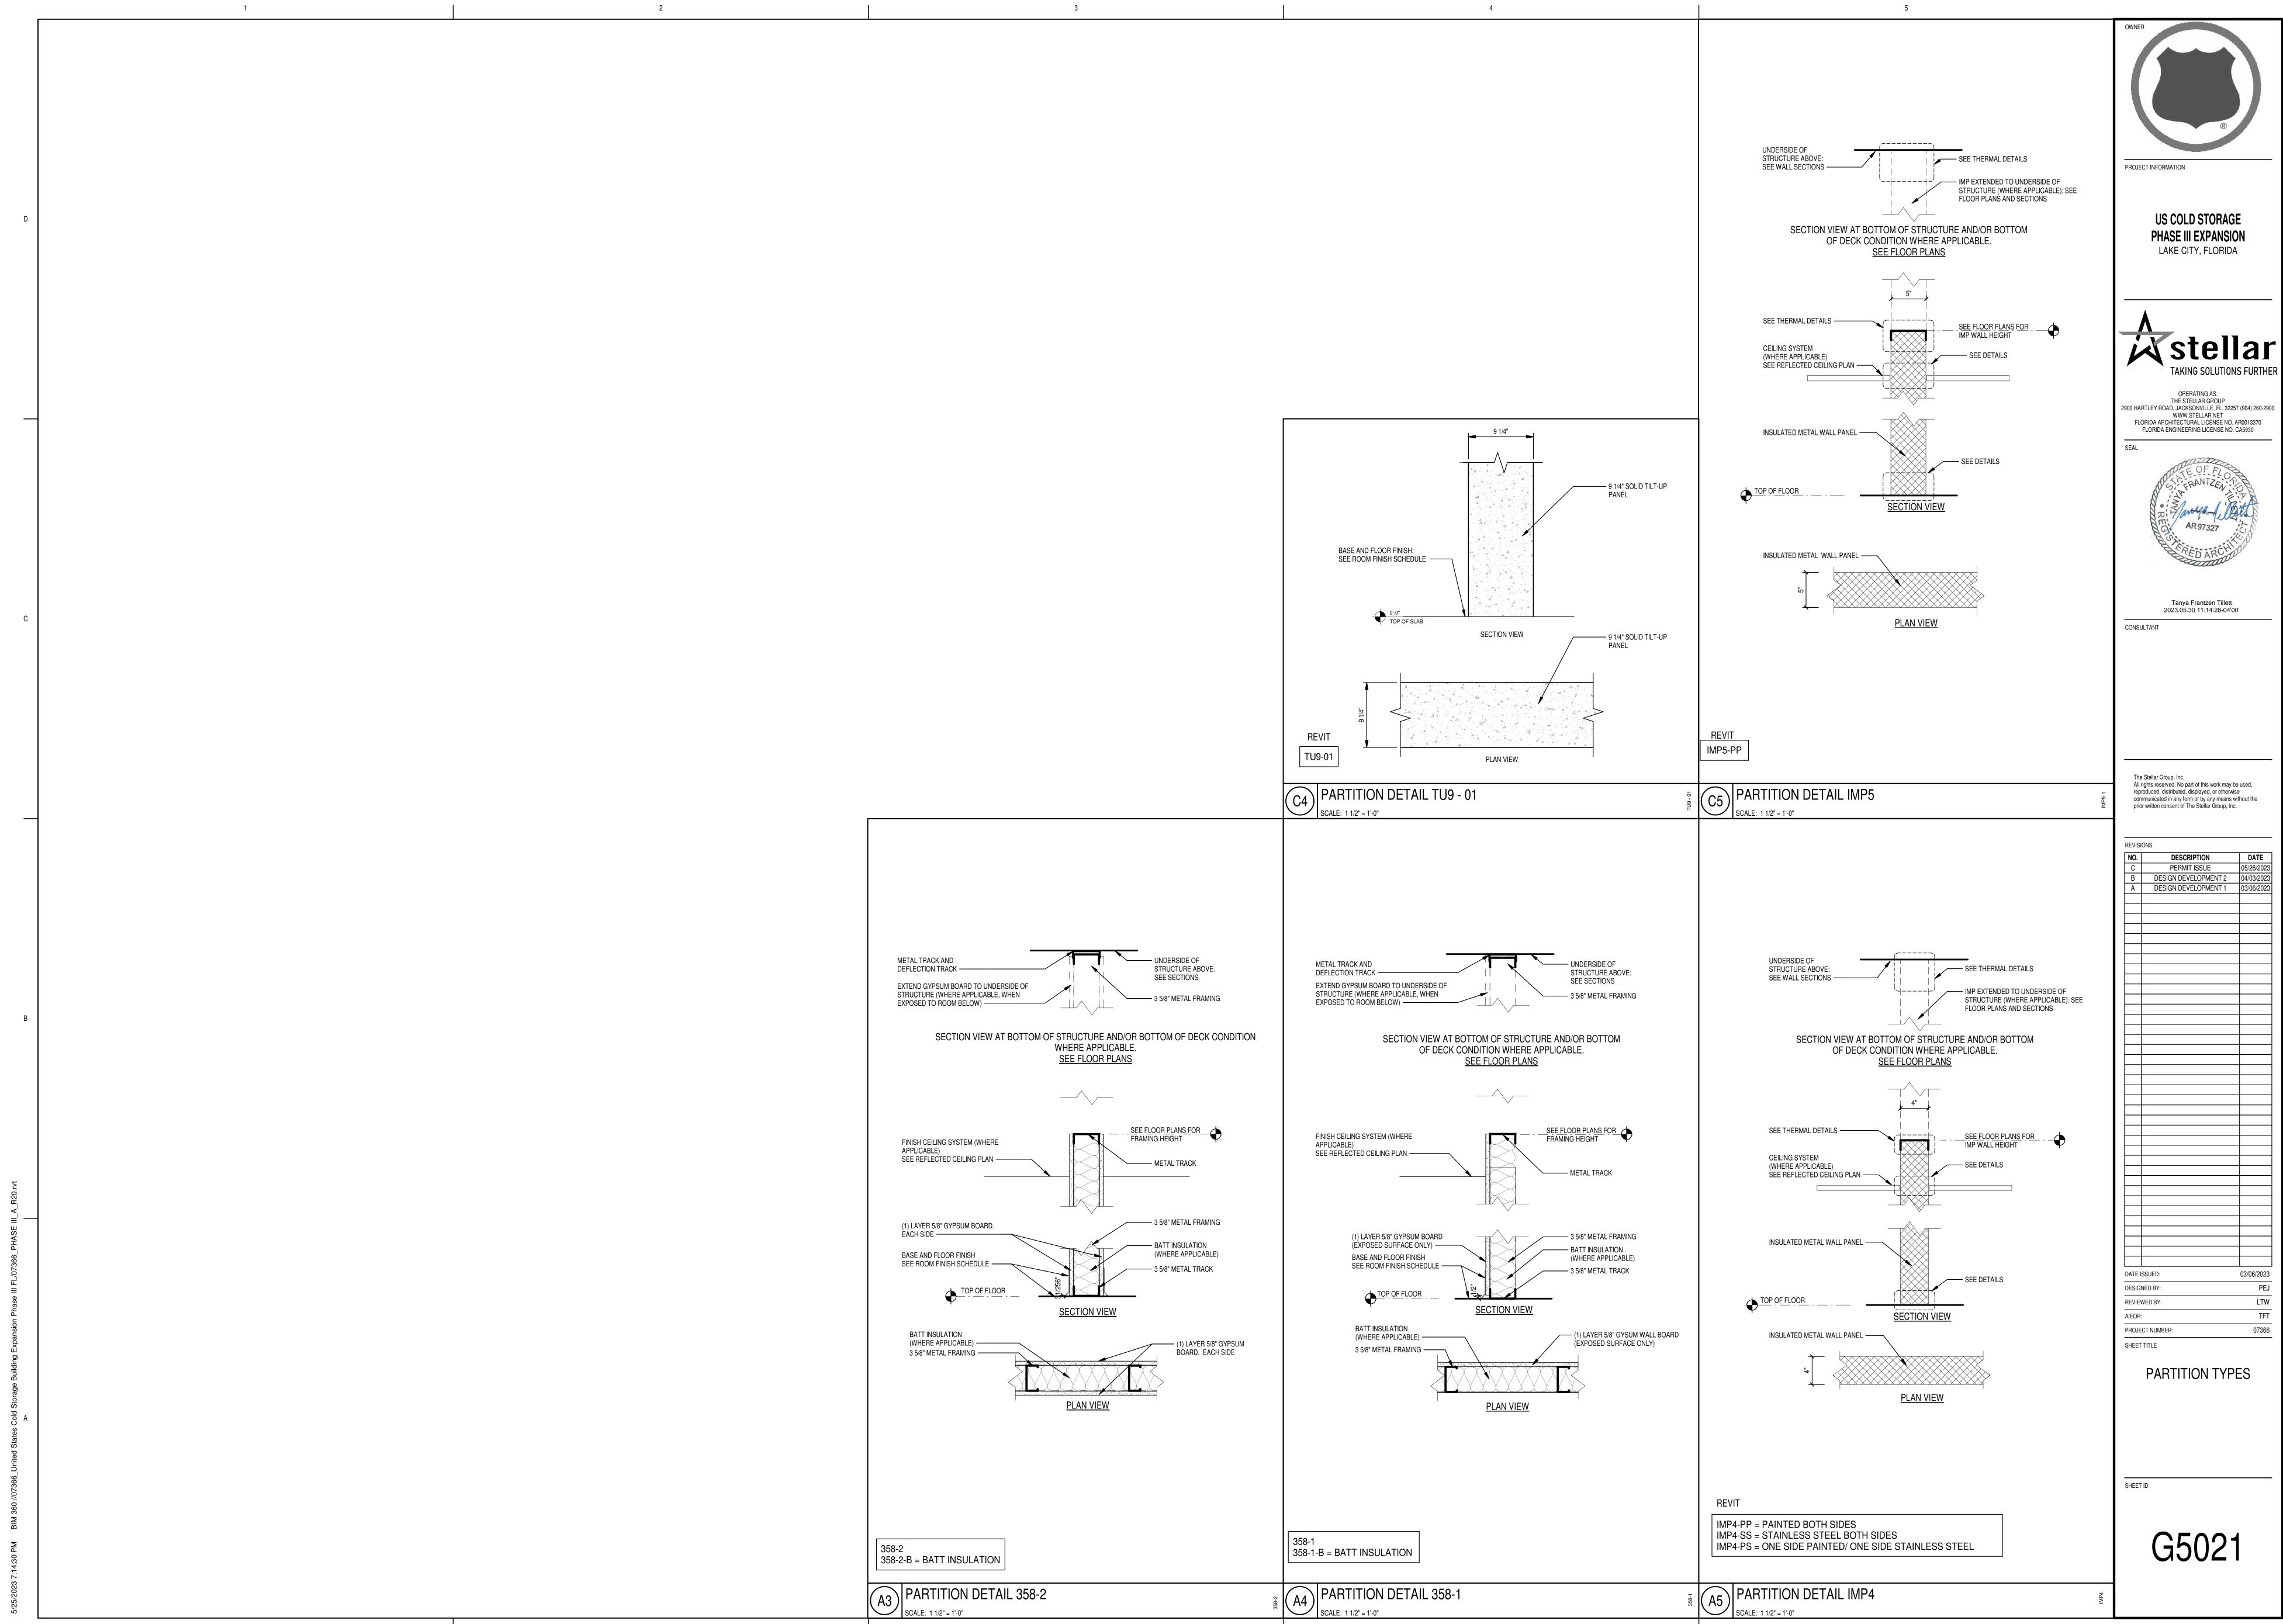

|                 | SHEET INDEX                                     |
|-----------------|-------------------------------------------------|
| SHEET<br>NUMBER | SHEET NAME                                      |
| 07. ARCHIT      | ECTURE                                          |
| AS1001          | ARCHITECTURAL SITE PLAN                         |
| AD1101          | OVERALL FIRST FLOOR DEMOLITION PLAN             |
| AD1111          | PARTIAL FIRST FLOOR DEMOLITION PLAN - AREA 1    |
| AD1112          | PARTIAL FIRST FLOOR DEMOLITION ELEVATIONS - ARI |
| AJ1111          | PARTIAL SLAB PLAN - AREA 1                      |
| A1101           | OVERALL FIRST FLOOR PLAN                        |
| A1111           | PARTIAL FIRST FLOOR PLAN - AREA 1               |
| A1112           | PARTIAL FIRST FLOOR EQUIPMENT PLAN - AREA 1     |
| A1113           | PARTIAL FIRST FLOOR CATWALK PLAN - AREA 1       |
| A1401           | OVERALL ROOF PLAN                               |
| A1411           | PARTIAL ROOF PLAN - AREA 1                      |
| A1601           | OVERALL FIRST FLOOR REFLECTED CEILING PLAN      |
| A1611           | PARTIAL FIRST FLOOR REFLECTED CEILING PLAN - AR |
| A2001           | OVERALL EXTERIOR ELEVATIONS                     |
| A2011           | PARTIAL EXTERIOR ELEVATIONS                     |
| A3001           | OVERALL BUILDING SECTIONS                       |
| A3002           | PARTIAL BUILDING SECTIONS                       |
| A3021           | WALL SECTIONS                                   |
| A3022           | WALL SECTIONS                                   |
| A3023           | WALL SECTIONS                                   |
| A4111           | ENLARGED BREAK ROOM AND USDA PLANS - AREA 2     |
| A4112           | ENLARGED BREAK ROOM AND USDA SECTIONS - AREA    |
| A4113           | ENLARGED PAVILLION PLANS AND ELEVATIONS - AREA  |
| A4114           | GUARD HOUSE                                     |
| A4501           | RAIL DOCK PALLET RACK                           |
| A4502           | DOCK PLANS                                      |
| A4601           | ENLARGED RESTROOM PLANS AND INTERIOR ELEVAT     |
| A4611           | ENLARGED STAIR PLANS AND SECTIONS               |
| A4612           | ENLARGED STAIR PLANS AND SECTIONS               |
| A4613           | ENLARGED STAIR PLANS AND SECTIONS               |
| A4614           | ENLARGED STAIR PLANS AND SECTIONS               |
| A5011           | WALL DETAILS                                    |
| A5021           | CEILING DETAILS                                 |
| A5031           | ROOF DETAILS                                    |
| A5041           | STAIR DETAILS                                   |
| A5042           | STAIR DETAILS                                   |
| A5052           | DOCK DETAILS                                    |
| A5053           | CURB DETAILS                                    |
| A5061           | BOLLARD AND GUARD DETAILS                       |
| A5901           | PENETRATION DETAILS                             |
| A6001           | ROOM FINISH SCHEDULE                            |
| A7001           | DOOR AND WINDOW SCHEDULE                        |
| A7002           | DOOR AND WINDOW DETAILS                         |
| A7003           | DOOR AND WINDOW DETAILS                         |