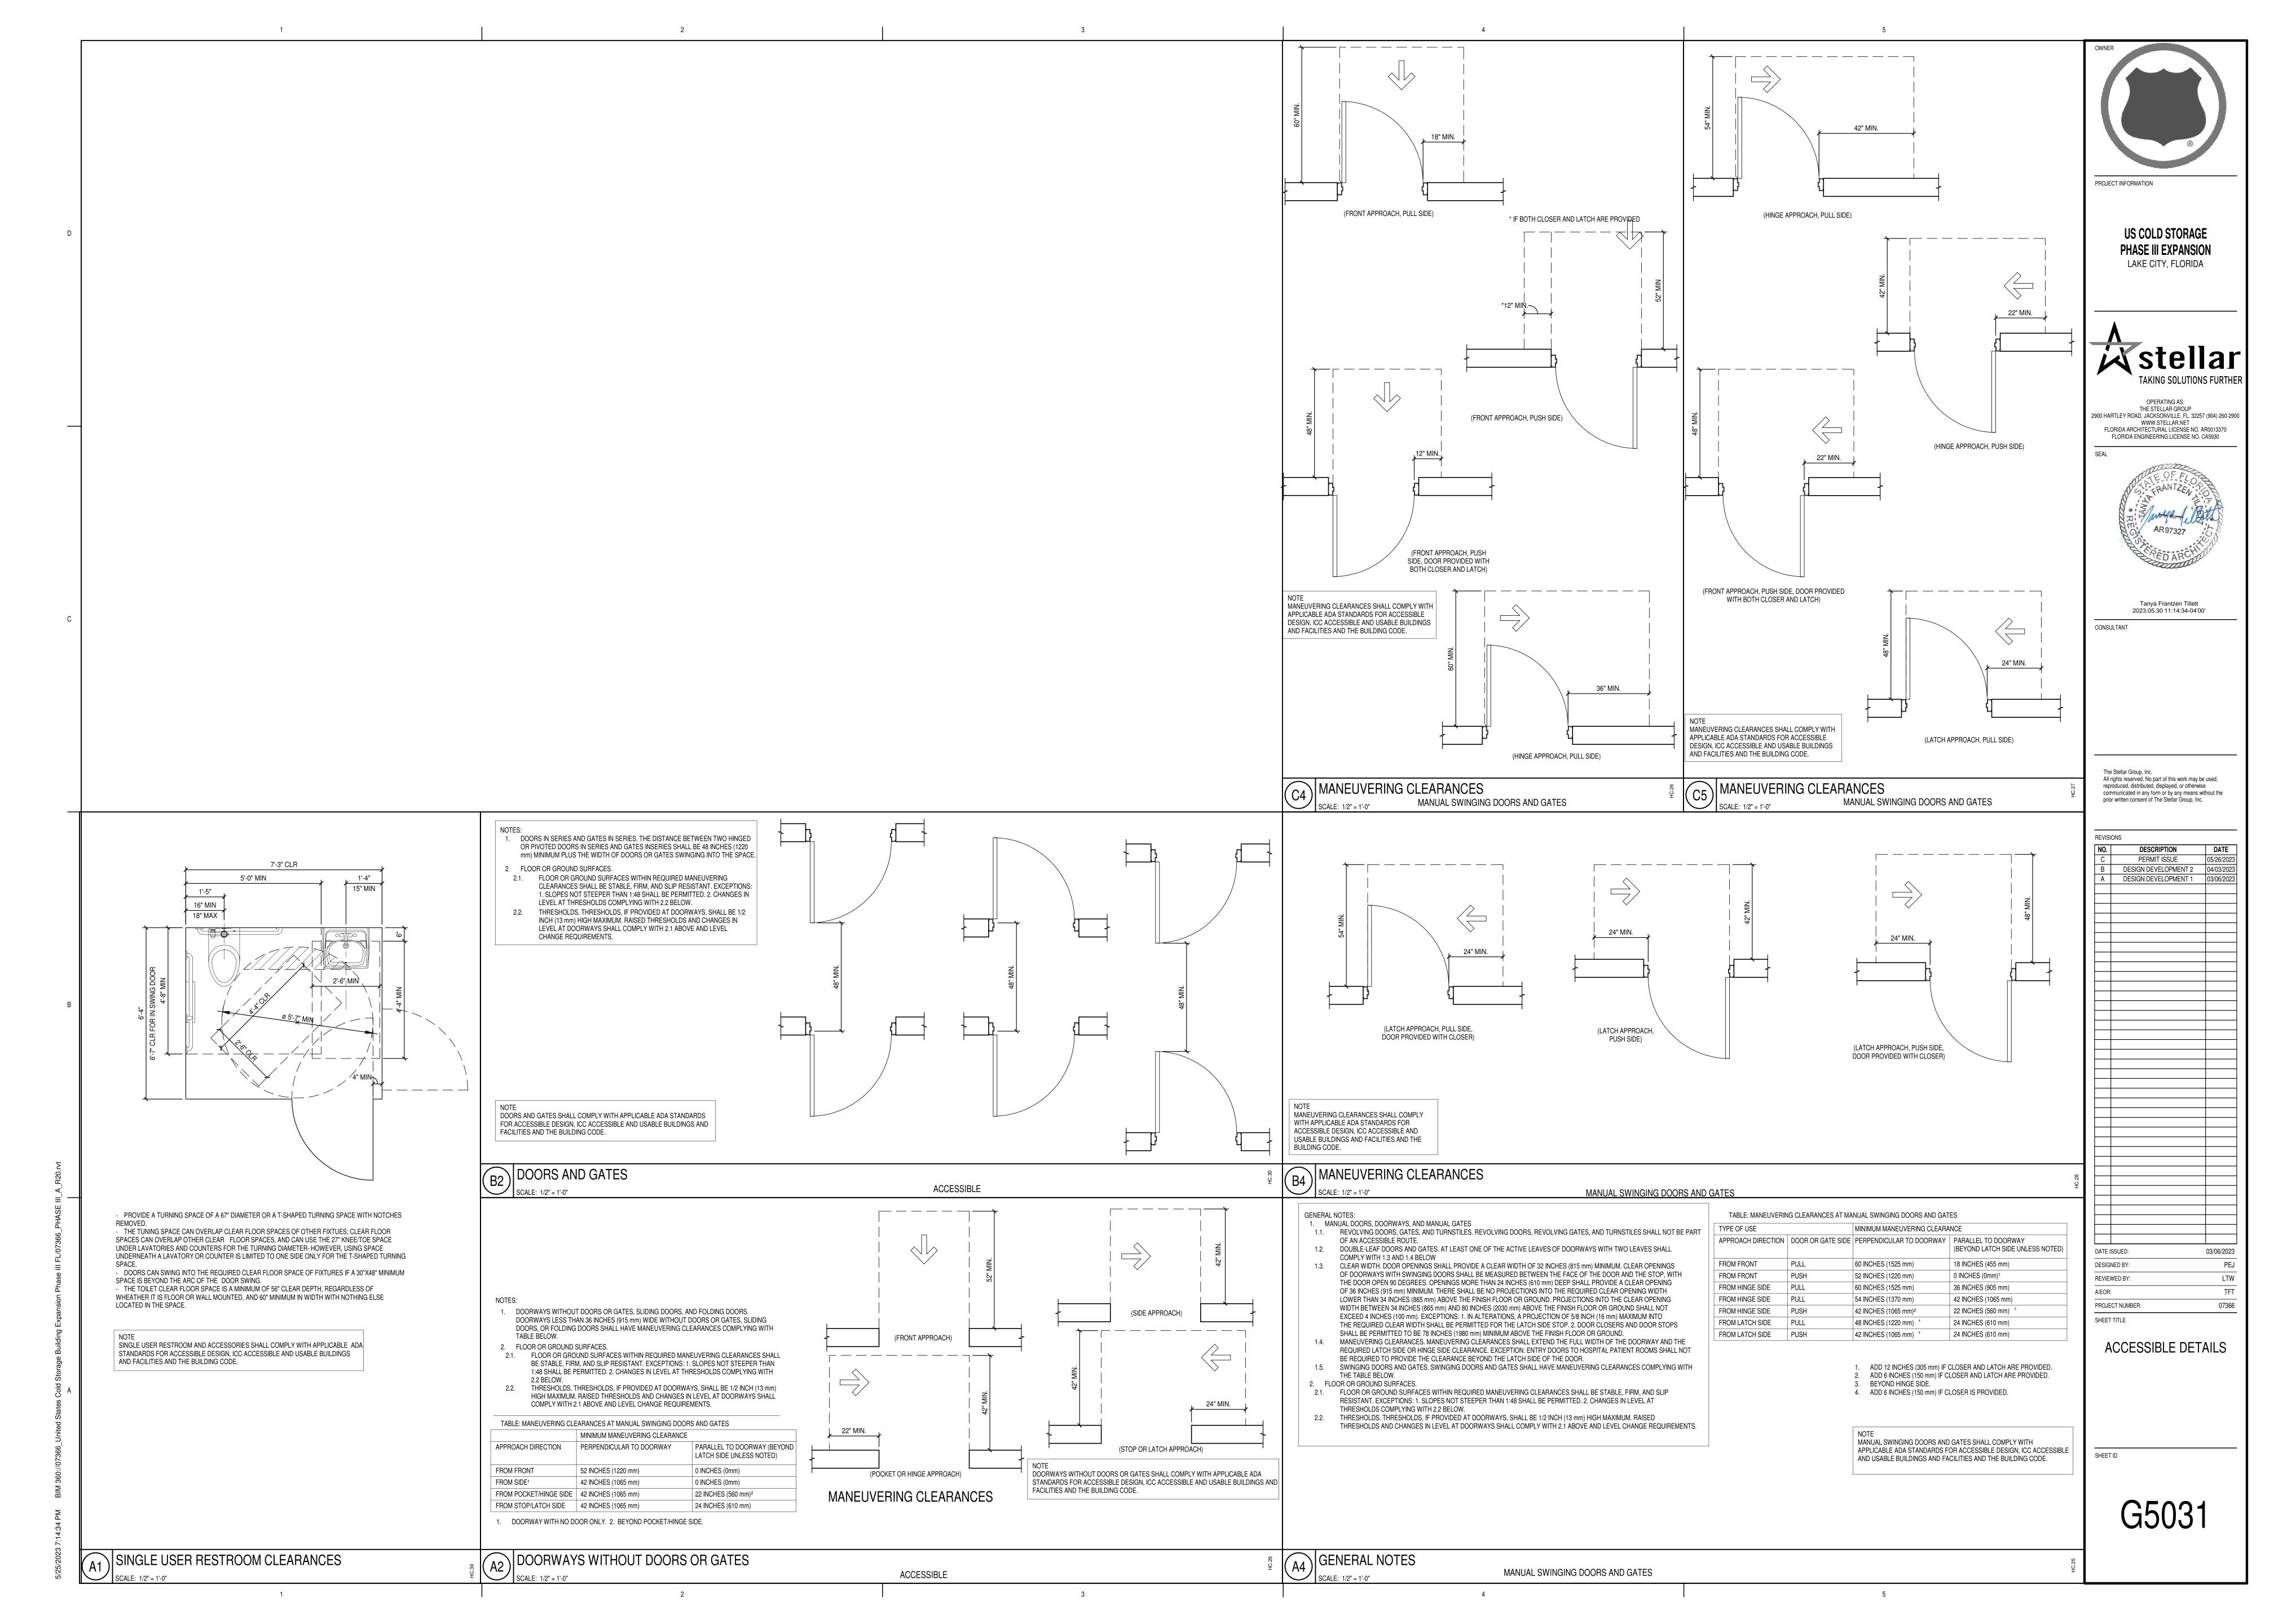

|                 | SHEET INDEX                                     |
|-----------------|-------------------------------------------------|
| SHEET<br>NUMBER | SHEET NAME                                      |
| 07. ARCHIT      | ECTURE                                          |
| AS1001          | ARCHITECTURAL SITE PLAN                         |
| AD1101          | OVERALL FIRST FLOOR DEMOLITION PLAN             |
| AD1111          | PARTIAL FIRST FLOOR DEMOLITION PLAN - AREA 1    |
| AD1112          | PARTIAL FIRST FLOOR DEMOLITION ELEVATIONS - ARI |
| AJ1111          | PARTIAL SLAB PLAN - AREA 1                      |
| A1101           | OVERALL FIRST FLOOR PLAN                        |
| A1111           | PARTIAL FIRST FLOOR PLAN - AREA 1               |
| A1112           | PARTIAL FIRST FLOOR EQUIPMENT PLAN - AREA 1     |
| A1113           | PARTIAL FIRST FLOOR CATWALK PLAN - AREA 1       |
| A1401           | OVERALL ROOF PLAN                               |
| A1411           | PARTIAL ROOF PLAN - AREA 1                      |
| A1601           | OVERALL FIRST FLOOR REFLECTED CEILING PLAN      |
| A1611           | PARTIAL FIRST FLOOR REFLECTED CEILING PLAN - AR |
| A2001           | OVERALL EXTERIOR ELEVATIONS                     |
| A2011           | PARTIAL EXTERIOR ELEVATIONS                     |
| A3001           | OVERALL BUILDING SECTIONS                       |
| A3002           | PARTIAL BUILDING SECTIONS                       |
| A3021           | WALL SECTIONS                                   |
| A3022           | WALL SECTIONS                                   |
| A3023           | WALL SECTIONS                                   |
| A4111           | ENLARGED BREAK ROOM AND USDA PLANS - AREA 2     |
| A4112           | ENLARGED BREAK ROOM AND USDA SECTIONS - AREA    |
| A4113           | ENLARGED PAVILLION PLANS AND ELEVATIONS - AREA  |
| A4114           | GUARD HOUSE                                     |
| A4501           | RAIL DOCK PALLET RACK                           |
| A4502           | DOCK PLANS                                      |
| A4601           | ENLARGED RESTROOM PLANS AND INTERIOR ELEVAT     |
| A4611           | ENLARGED STAIR PLANS AND SECTIONS               |
| A4612           | ENLARGED STAIR PLANS AND SECTIONS               |
| A4613           | ENLARGED STAIR PLANS AND SECTIONS               |
| A4614           | ENLARGED STAIR PLANS AND SECTIONS               |
| A5011           | WALL DETAILS                                    |
| A5021           | CEILING DETAILS                                 |
| A5031           | ROOF DETAILS                                    |
| A5041           | STAIR DETAILS                                   |
| A5042           | STAIR DETAILS                                   |
| A5052           | DOCK DETAILS                                    |
| A5053           | CURB DETAILS                                    |
| A5061           | BOLLARD AND GUARD DETAILS                       |
| A5901           | PENETRATION DETAILS                             |
| A6001           | ROOM FINISH SCHEDULE                            |
| A7001           | DOOR AND WINDOW SCHEDULE                        |
| A7002           | DOOR AND WINDOW DETAILS                         |
| A7003           | DOOR AND WINDOW DETAILS                         |