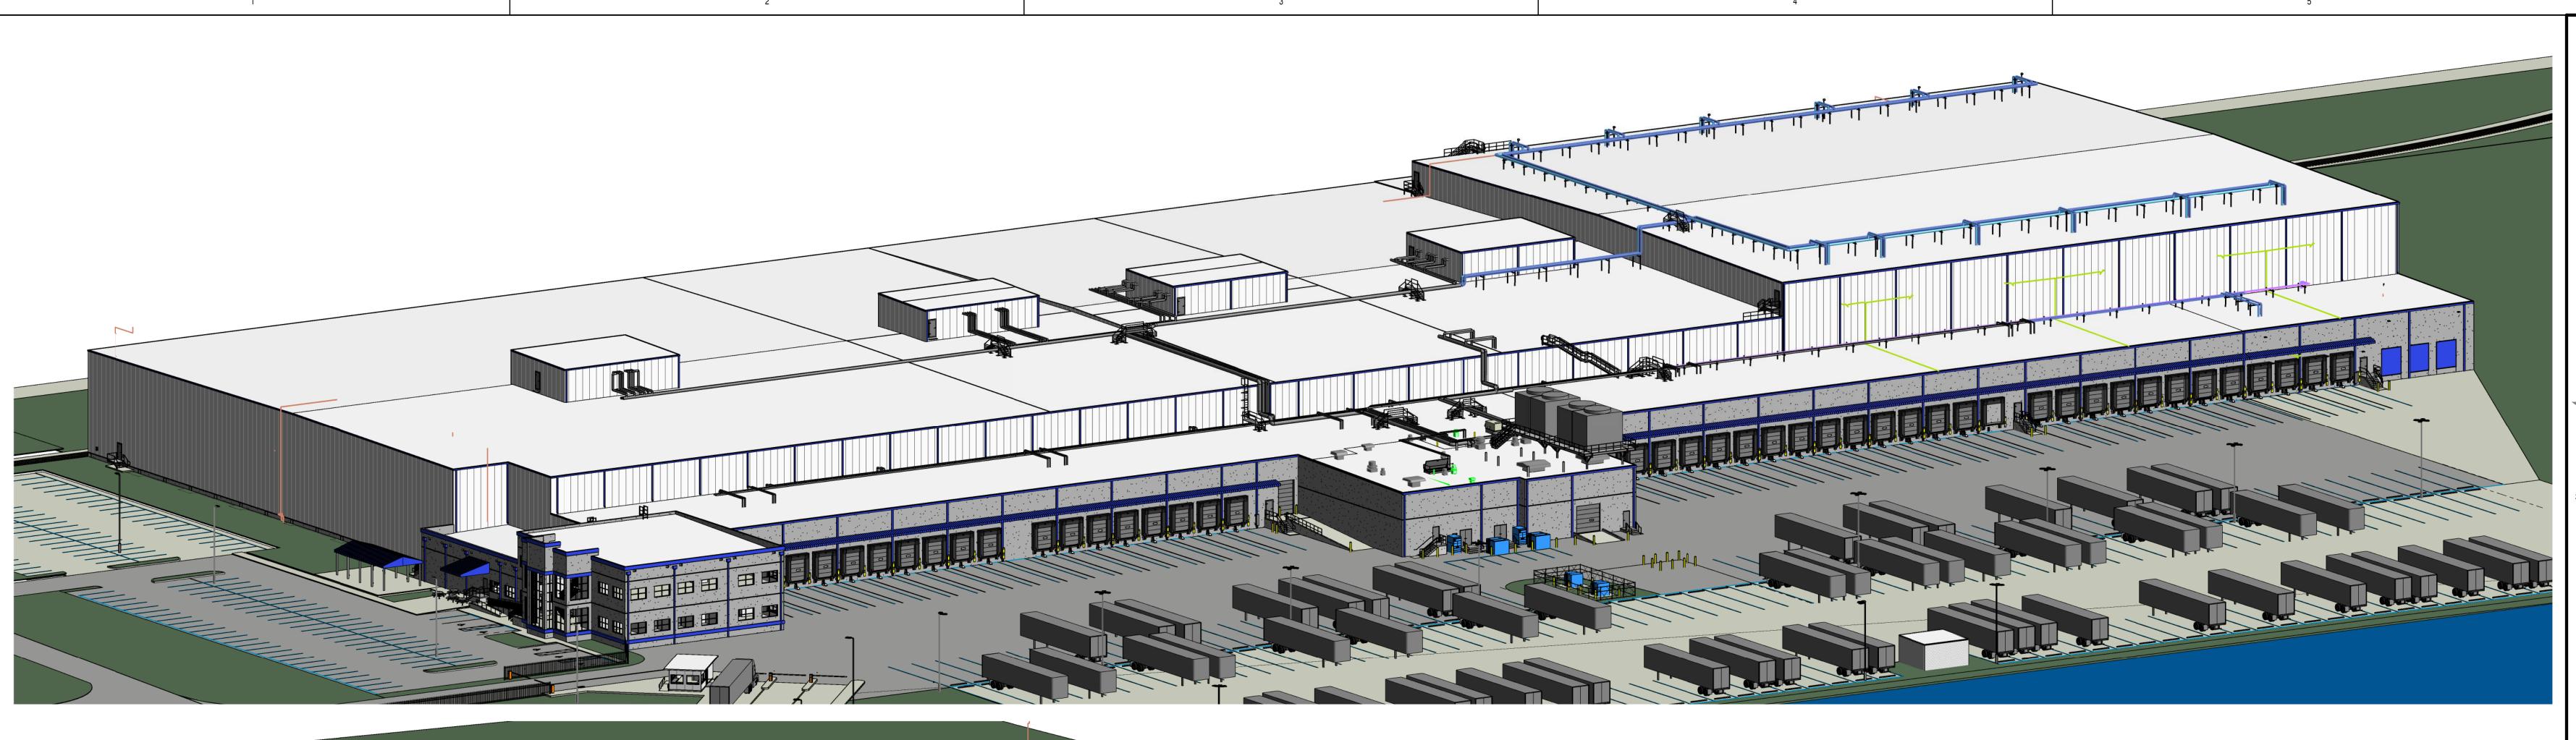

DATE ISSUED: 03/06/2023

DESIGNED BY: PEJ

REVIEWED BY: LTW

A/EOR: TFT

PROJECT NUMBER: 07366

SHEET TITLE

3D PERSPECTIVE VIEWS AND RENDERINGS

SHEET I

G900<sup>-</sup>

RINT IN COLOR

**US COLD STORAGE** PHASE III EXPANSION

OPERATING AS: THE STELLAR GROUP 2900 HARTLEY ROAD, JACKSONVILLE, FL. 32257 (904) 260-2900 WWW.STELLAR.NET FLORIDA ARCHITECTURAL LICENSE NO. AR0013370 FLORIDA ENGINEERING LICENSE NO. CA5930