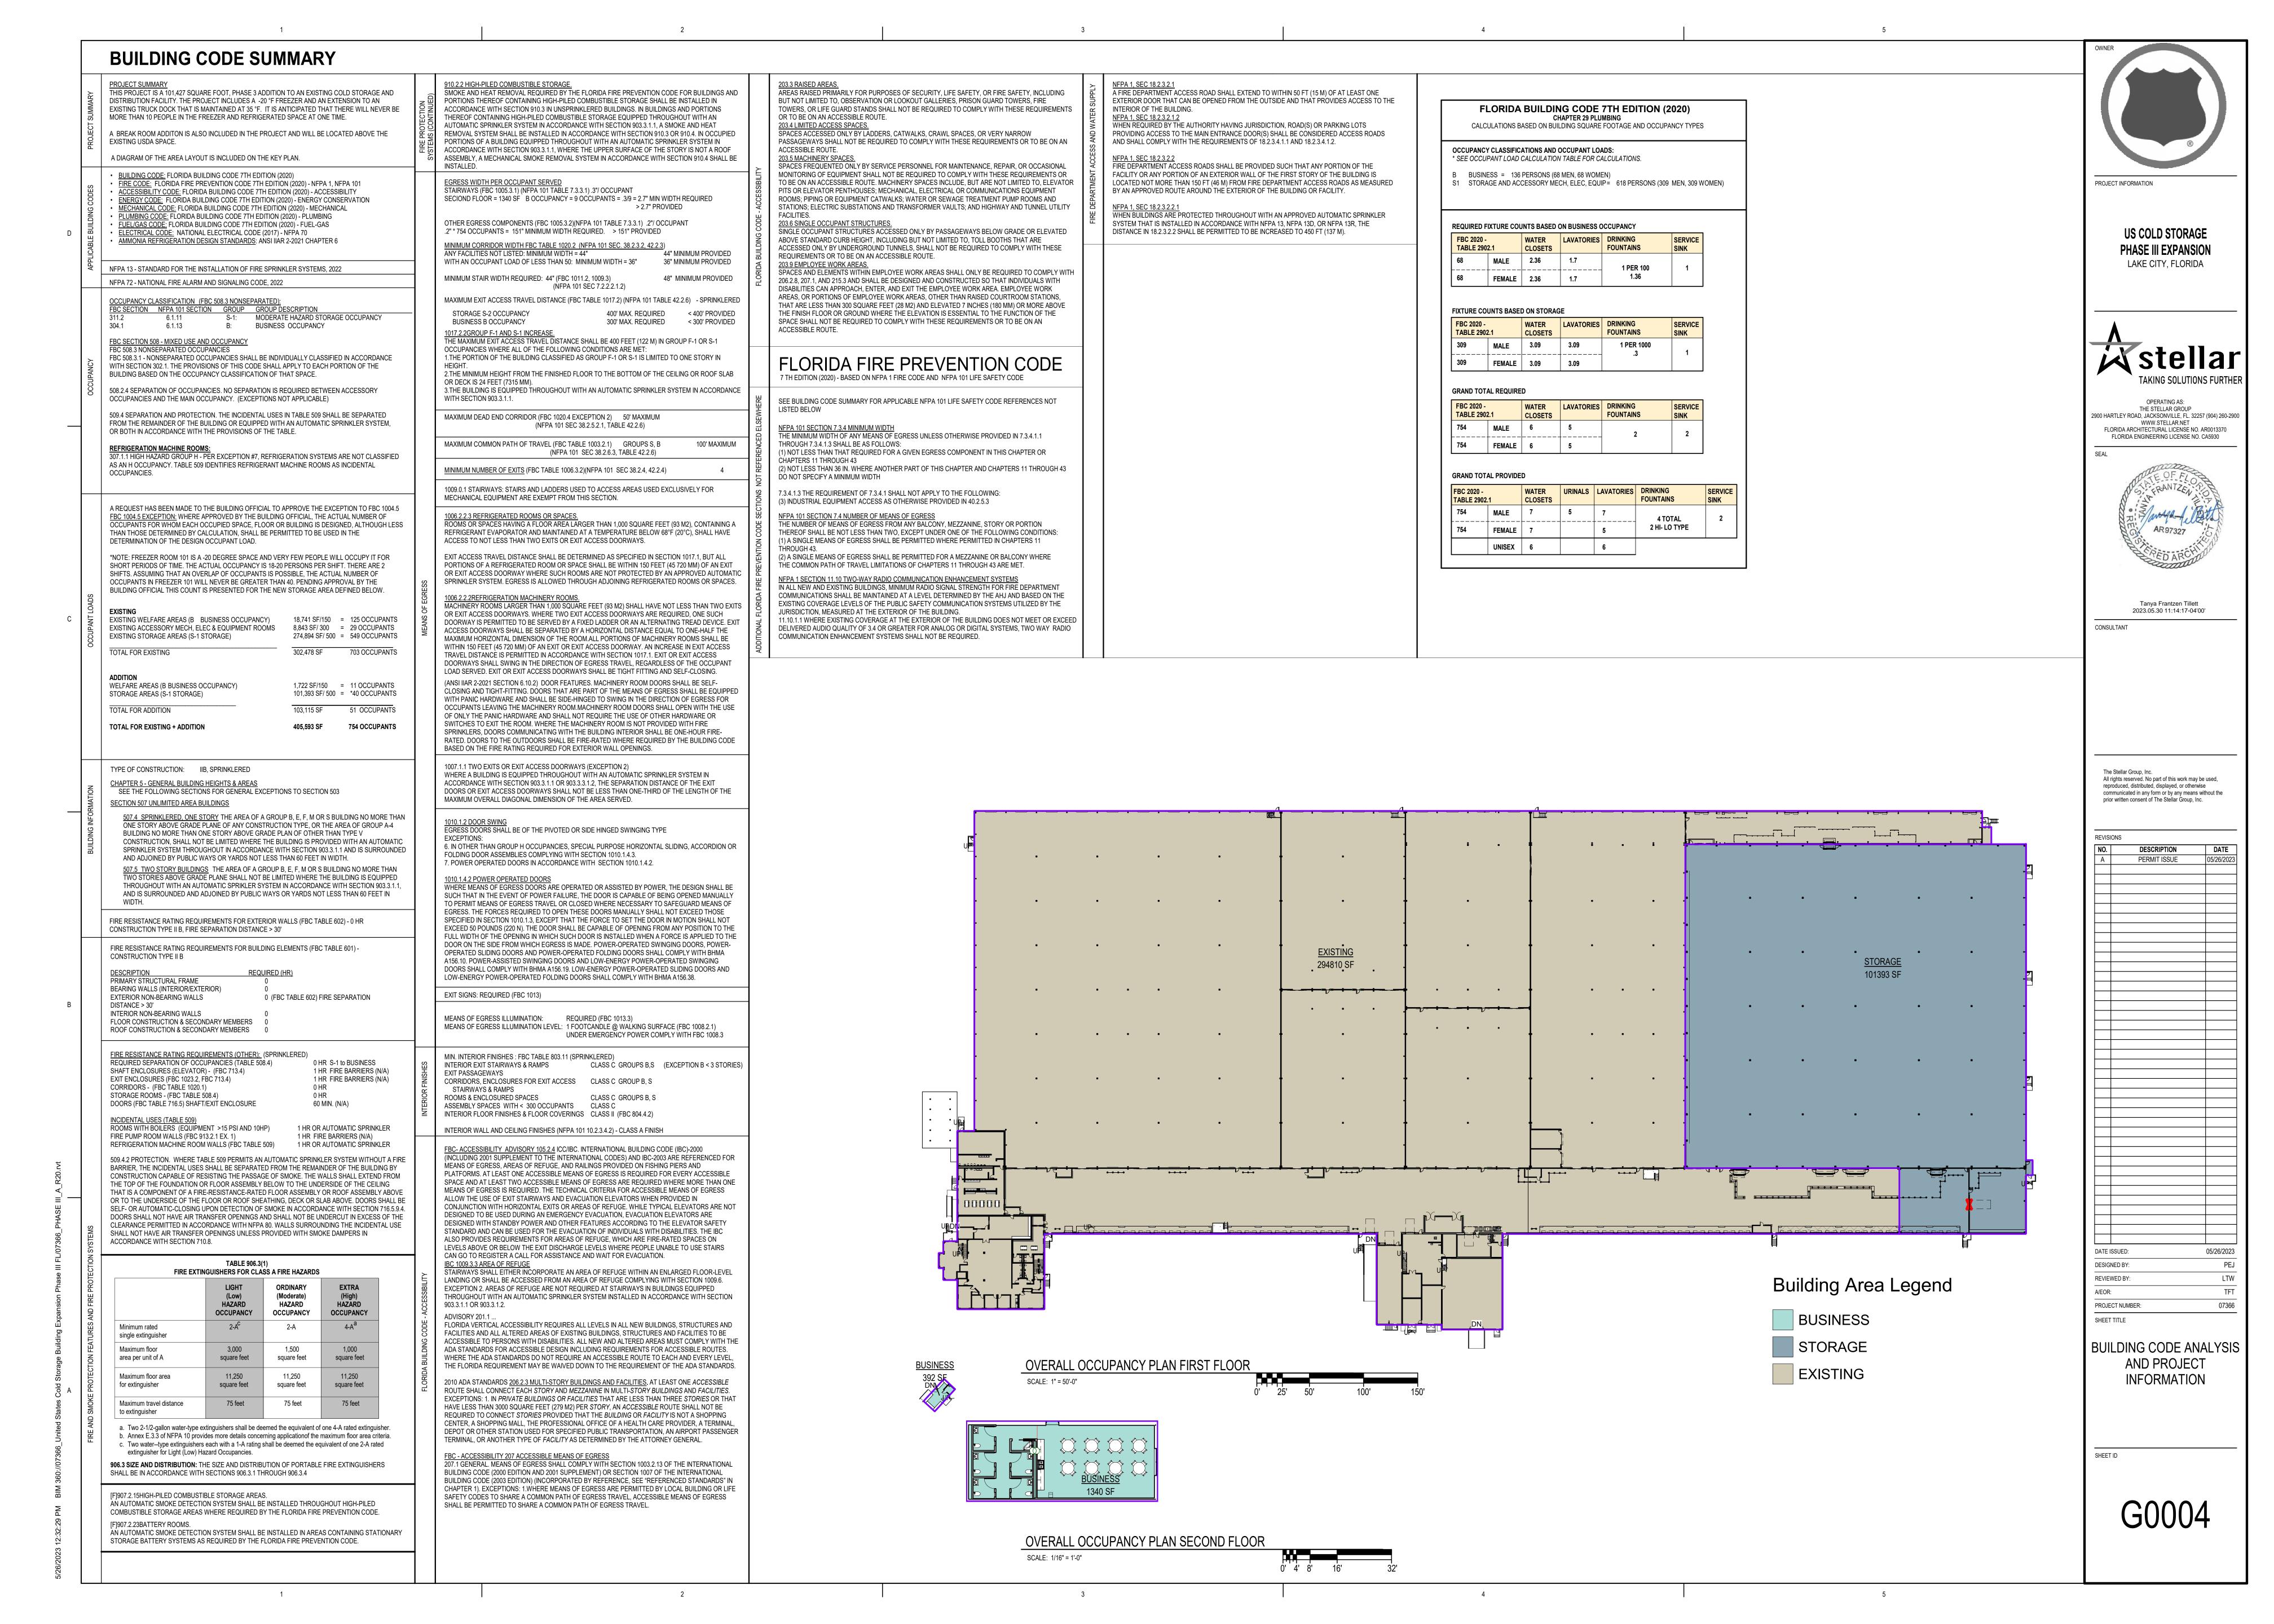

|  |



PROJECT INFORMATION

**US COLD STORAGE** PHASE III EXPANSION LAKE CITY, FLORIDA



OPERATING AS: THE STELLAR GROUP 2900 HARTLEY ROAD, JACKSONVILLE, FL. 32257 (904) 260-2900 WWW.STELLAR.NET FLORIDA ARCHITECTURAL LICENSE NO. AR0013370 FLORIDA ENGINEERING LICENSE NO. CA5930



Tanya Frantzen Tillett 2023.05.30 11:14:11-04'00'

CONSULTANT

The Stellar Group, Inc.
All rights reserved. No part of this work may be used, reproduced, distributed, displayed, or otherwise communicated in any form or by any means without the prior written consent of The Stellar Group, Inc.

DESCRIPTION PERMIT ISSUE B DESIGN DEVELOPMENT 2 A DESIGN DEVELOPMENT 1 03/06/2023

03/06/2023

LTW

07366

DATE ISSUED: DESIGNED BY:

REVIEWED BY: A/EOR:

SHEET TITLE

PROJECT NUMBER:



| 5      |                                     | EETV I ECEND                                                                            | OWNER