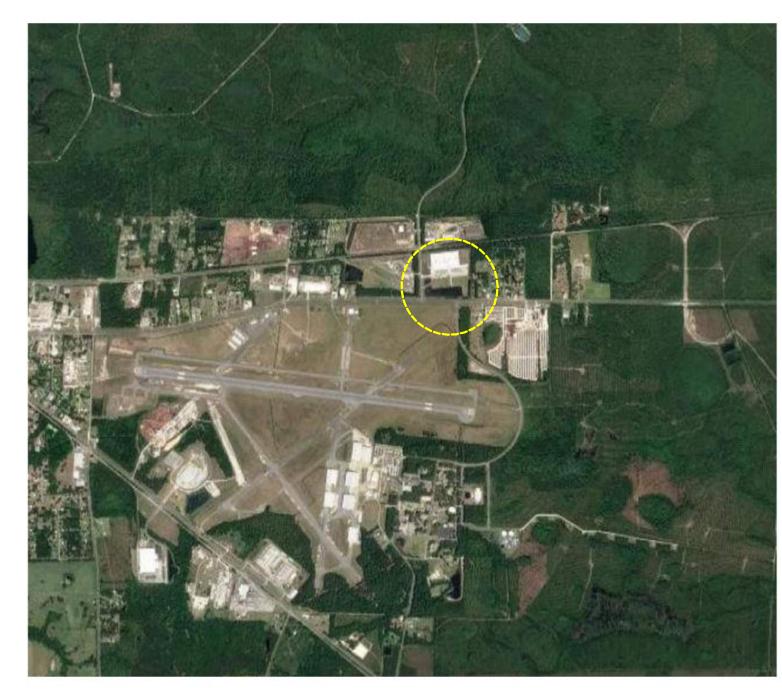

## US COLD STORAGE

PHASE III EXPANSION LAKE CITY, FLORIDA

LOCATION MAP

VICINITY MAP

**US COLD STORAGE** PHASE III EXPANSION LAKE CITY, FLORIDA

| stellar                  |
|--------------------------|
| TAKING SOLUTIONS FURTHER |