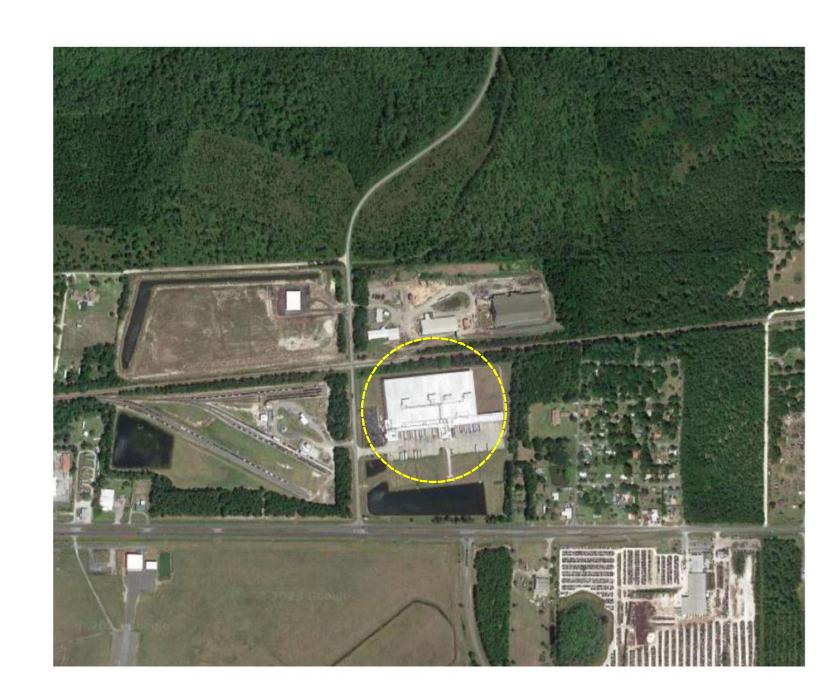

## US COLD STORAGE

PHASE III EXPANSION LAKE CITY, FLORIDA

LOCATION MAP

VICINITY MAP

**US COLD STORAGE** PHASE III EXPANSION LAKE CITY, FLORIDA

| stellar                  |
|--------------------------|
| TAKING SOLUTIONS FURTHER |