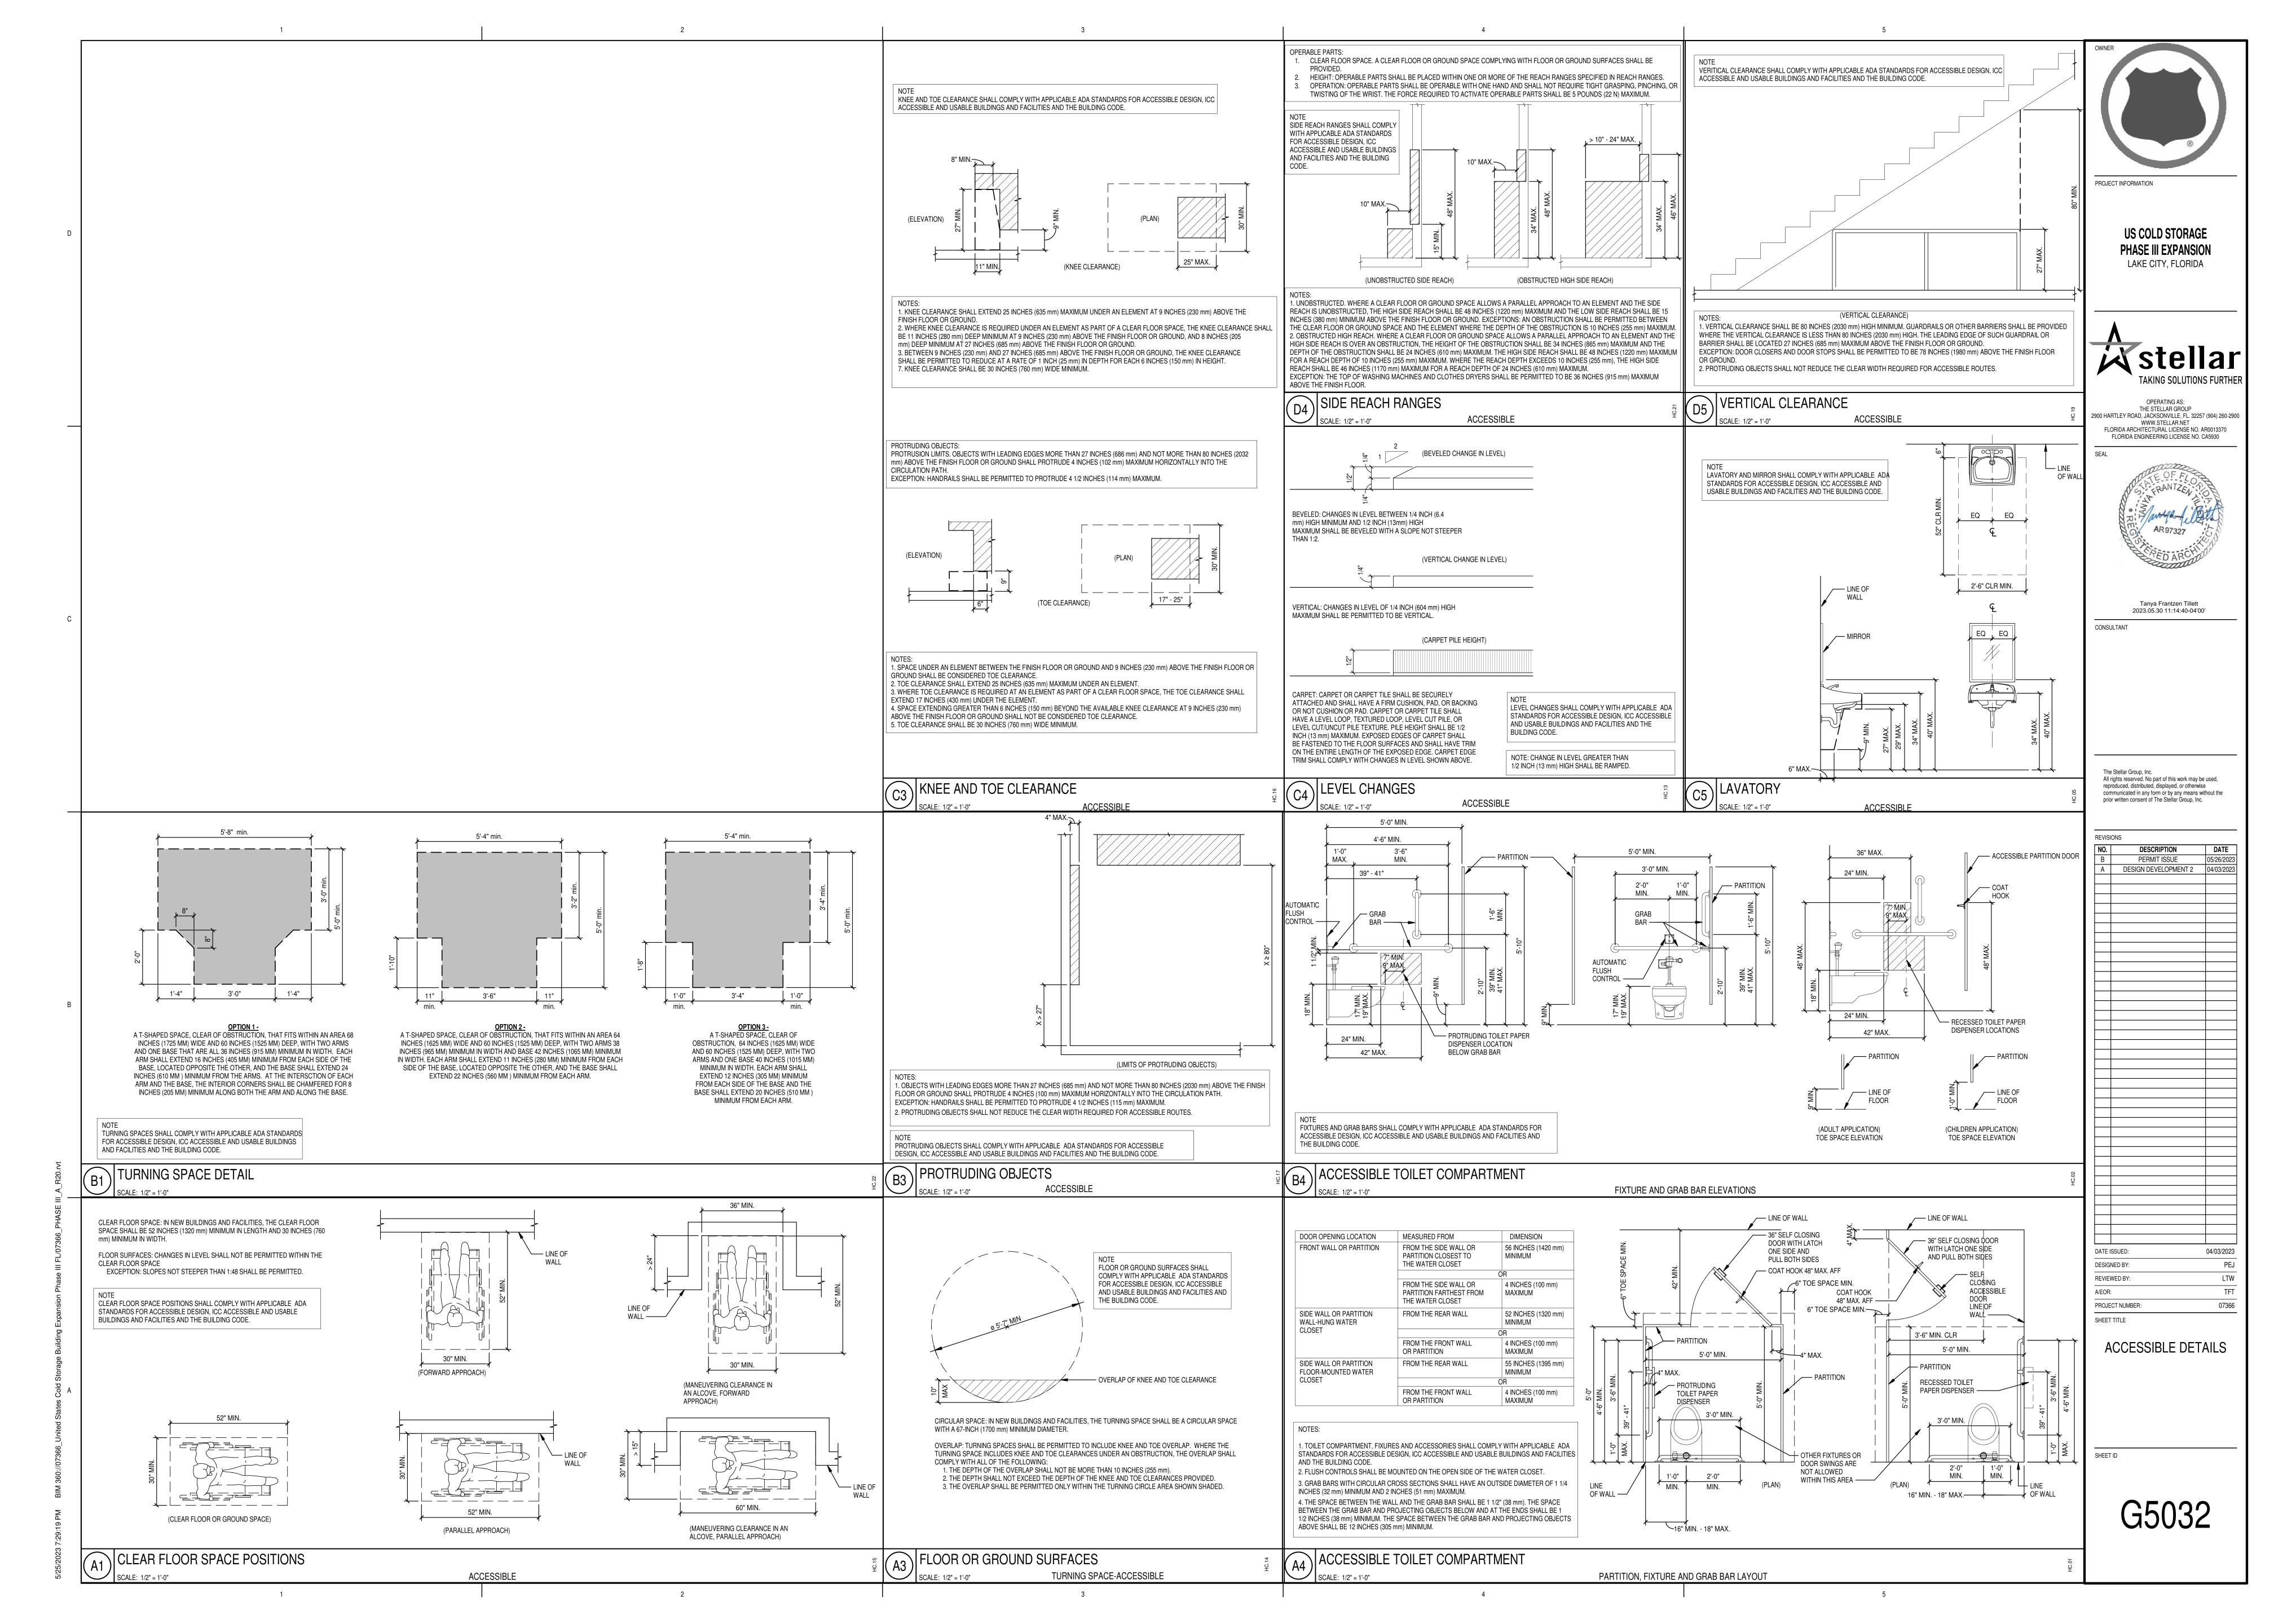

|                 | SHEET INDEX                                     |
|-----------------|-------------------------------------------------|
| SHEET<br>NUMBER | SHEET NAME                                      |
| 07. ARCHIT      | ECTURE                                          |
| AS1001          | ARCHITECTURAL SITE PLAN                         |
| AD1101          | OVERALL FIRST FLOOR DEMOLITION PLAN             |
| AD1111          | PARTIAL FIRST FLOOR DEMOLITION PLAN - AREA 1    |
| AD1112          | PARTIAL FIRST FLOOR DEMOLITION ELEVATIONS - ARI |
| AJ1111          | PARTIAL SLAB PLAN - AREA 1                      |
| A1101           | OVERALL FIRST FLOOR PLAN                        |
| A1111           | PARTIAL FIRST FLOOR PLAN - AREA 1               |
| A1112           | PARTIAL FIRST FLOOR EQUIPMENT PLAN - AREA 1     |
| A1113           | PARTIAL FIRST FLOOR CATWALK PLAN - AREA 1       |
| A1401           | OVERALL ROOF PLAN                               |
| A1411           | PARTIAL ROOF PLAN - AREA 1                      |
| A1601           | OVERALL FIRST FLOOR REFLECTED CEILING PLAN      |
| A1611           | PARTIAL FIRST FLOOR REFLECTED CEILING PLAN - AR |
| A2001           | OVERALL EXTERIOR ELEVATIONS                     |
| A2011           | PARTIAL EXTERIOR ELEVATIONS                     |
| A3001           | OVERALL BUILDING SECTIONS                       |
| A3002           | PARTIAL BUILDING SECTIONS                       |
| A3021           | WALL SECTIONS                                   |
| A3022           | WALL SECTIONS                                   |
| A3023           | WALL SECTIONS                                   |
| A4111           | ENLARGED BREAK ROOM AND USDA PLANS - AREA 2     |
| A4112           | ENLARGED BREAK ROOM AND USDA SECTIONS - AREA    |
| A4113           | ENLARGED PAVILLION PLANS AND ELEVATIONS - AREA  |
| A4114           | GUARD HOUSE                                     |
| A4501           | RAIL DOCK PALLET RACK                           |
| A4502           | DOCK PLANS                                      |
| A4601           | ENLARGED RESTROOM PLANS AND INTERIOR ELEVAT     |
| A4611           | ENLARGED STAIR PLANS AND SECTIONS               |
| A4612           | ENLARGED STAIR PLANS AND SECTIONS               |
| A4613           | ENLARGED STAIR PLANS AND SECTIONS               |
| A4614           | ENLARGED STAIR PLANS AND SECTIONS               |
| A5011           | WALL DETAILS                                    |
| A5021           | CEILING DETAILS                                 |
| A5031           | ROOF DETAILS                                    |
| A5041           | STAIR DETAILS                                   |
| A5042           | STAIR DETAILS                                   |
| A5052           | DOCK DETAILS                                    |
| A5053           | CURB DETAILS                                    |
| A5061           | BOLLARD AND GUARD DETAILS                       |
| A5901           | PENETRATION DETAILS                             |
| A6001           | ROOM FINISH SCHEDULE                            |
| A7001           | DOOR AND WINDOW SCHEDULE                        |
| A7002           | DOOR AND WINDOW DETAILS                         |
| A7003           | DOOR AND WINDOW DETAILS                         |