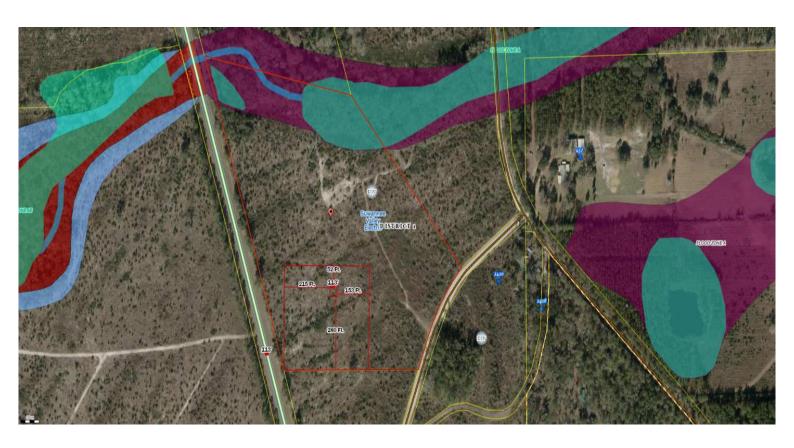

## Columbia County, FLA - Building & Zoning Property Map

Printed: Mon Feb 17 2025 17:06:57 GMT-0500 (Eastern Standard Time)

Parcel No: 17-1S-17-04533-005

Owner: TAYLOR MICHAEL J, TAYLOR SUZANNE

Subdivision:

Lot:

Acres: 20.0433865 Deed Acres: 20.05Ac

District: District 1 Kevin Parnell Future Land Uses: Agriculture - 1

Flood Zones: A,

Official Zoning Atlas: A-1

All data, information, and maps are provided"as is" without warranty or any representation of accuracy, timeliness of completeness. Columbia County, FL makes no warranties, express or implied, as to the use of the information obtained here. There are no implies warranties of merchantability or fitness for a particular purpose. The requester acknowledges and accepts all limitations, including the fact that the data, information, and maps are dynamic and in a constant state of maintenance, and update.