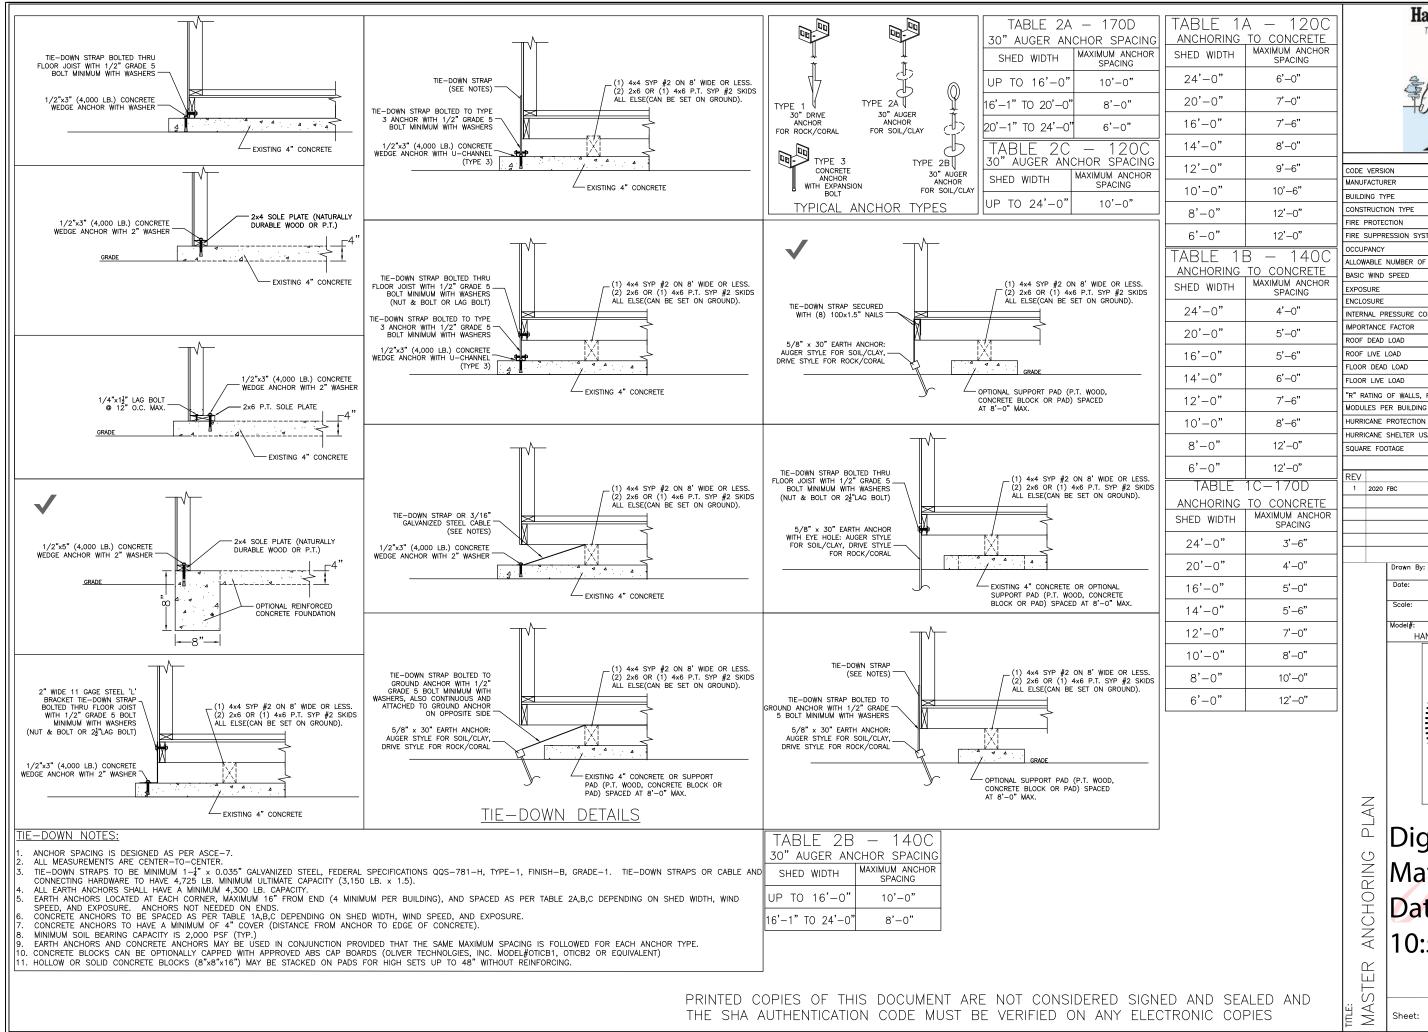

Handi-Houses THEY'RE PORTABLE

INFORMATION

| CODE INFORMATION                |            |                                                   |      |    |
|---------------------------------|------------|---------------------------------------------------|------|----|
| CODE VERSION                    |            | FBC 2020 7th Edition<br>ASCE-7-16                 |      |    |
| MANUFACTURER                    |            | HANDI HOUSE MANUFACTURING                         |      |    |
| BUILDING TYPE                   |            | MANUFACTURED BUILDING<br>RESIDENTIAL LAWN STORAGE |      |    |
| CONSTRUCTION TYPE               |            | V-B                                               |      |    |
| FIRE PROTECTION                 |            | NONE