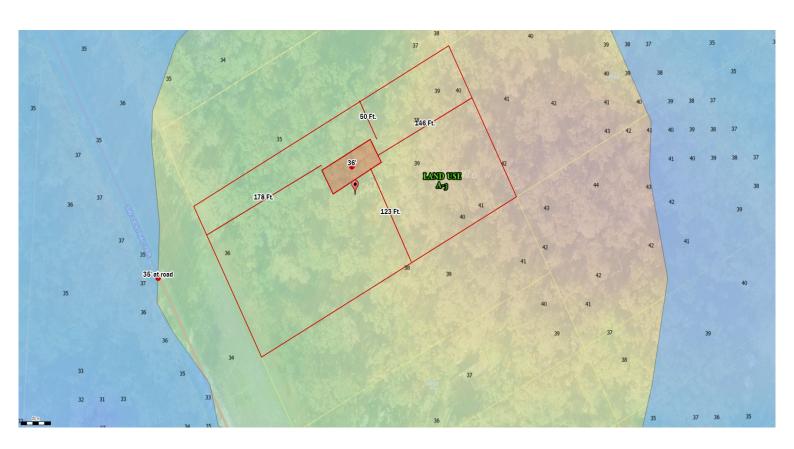

## Columbia County, FLA - Building & Zoning Property Map

Printed: Fri Aug 18 2023 08:57:51 GMT-0400 (Eastern Daylight Time)

Parcel No: 00-00-00-01242-000

Owner: GEE JAMES ANTHONY, GEE SARAH JOANN

Subdivision: THREE RIVERS ESTATES UNIT 20

Lot:

Acres: 1.83496022 Deed Acres: 1.83 Ac

District: District 2 Rocky Ford Future Land Uses: Agriculture - 3

Flood Zones:

Official Zoning Atlas: A-3

All data, information, and maps are provided"as is" without warranty or any representation of accuracy, timeliness of completeness. Columbia County, FL makes no warranties, express or implied, as to the use of the information obtained here. There are no implies warranties of merchantability or fitness for a particular purpose. The requester acknowledges and accepts all limitations, including the fact that the data, information, and maps are dynamic and in a constant state of maintenance, and update.