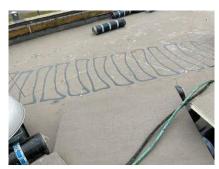

SOPRA iso board in 4'x8'x1/8" over insulation board with torch down membrane over iso board.

I have more progress photos taken daily should you require them.

20230512\_065251\_photo **Taken on:** May 12, 2023 6:52 AM 30° 11' 36.16080" N 82° 30' 28.53000" W