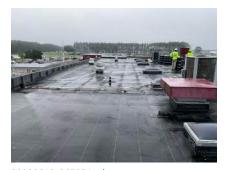

SOPRA iso board in 4'x8'x1/8" over insulation board with torch down membrane over iso board.

I have more progress photos taken daily should you require them.

20230512\_065251\_photo **Taken on:** May 12, 2023 6:52 AM 30° 11' 36.16080" N 82° 30' 28.53000" W