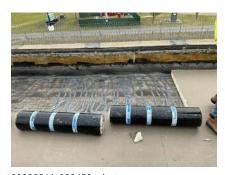

20230511\_084903\_photo **Taken on:** May 11, 2023 8:49 AM 30° 11' 37.65120" N 82° 30' 28,54080" W

20230511\_084902\_photo **Taken on:** May 11, 2023 8:49 AM 30° 11' 37.65120" N 82° 30' 28.54080" W

20230511\_082459\_photo **Taken on:** May 11, 2023 8:24 AM 30° 11' 37.16160" N 82° 30' 28.72080" W