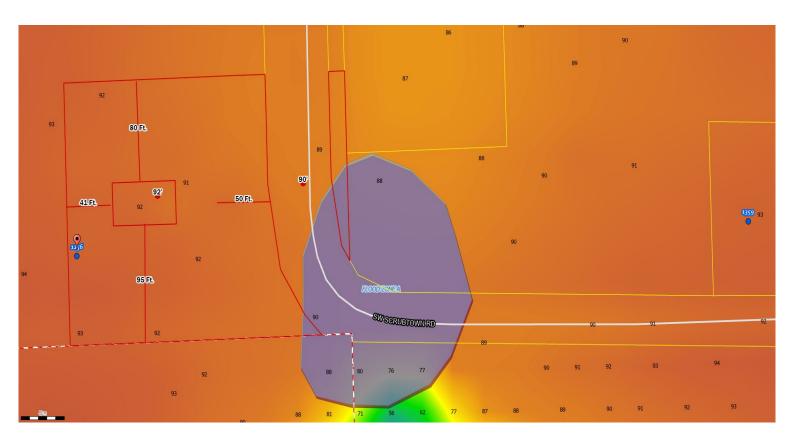

## Columbia County, FLA - Building & Zoning Property Map

Printed: Wed Jun 05 2024 16:54:20 GMT-0400 (Eastern Daylight Time)

Parcel No: 08-7S-17-09944-001 Owner: BROWN MITCHELL T,

Subdivision:

Lot:

Acres: 1.001532 Deed Acres:

District: District 4 Everett Phillips Future Land Uses: Agriculture - 3

Flood Zones: A,

Official Zoning Atlas: A-3

All data, information, and maps are provided"as is" without warranty or any representation of accuracy, timeliness of completeness. Columbia County, FL makes no warranties, express or implied, as to the use of the information obtained here. There are no implies warranties of merchantability or fitness for a particular purpose. The requester acknowledges and accepts all limitations, including the fact that the data, information, and maps are dynamic and in a constant state of maintenance, and update.