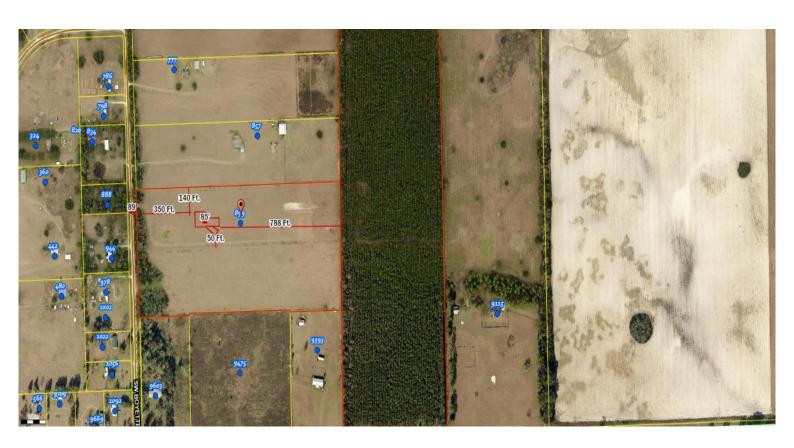

## Columbia County, FLA - Building & Zoning Property Map

Printed: Fri Dec 29 2023 08:33:31 GMT-0500 (Eastern Standard Time)

Parcel No: 07-5S-16-03486-001

Owner: HUDSON FAMILY TRUST DATED APRIL 6, 2023,

Subdivision:

Lot:

Acres: 19.85287

Deed Acres: 19.65 Ac

District: District 2 Rocky Ford Future Land Uses: Agriculture - 3

Flood Zones:

Official Zoning Atlas: A-3

All data, information, and maps are provided"as is" without warranty or any representation of accuracy, timeliness of completeness. Columbia County, FL makes no warranties, express or implied, as to the use of the information obtained here. There are no implies warranties of merchantability or fitness for a particular purpose. The requester acknowledges and accepts all limitations, including the fact that the data, information, and maps are dynamic and in a constant state of maintenance, and update.