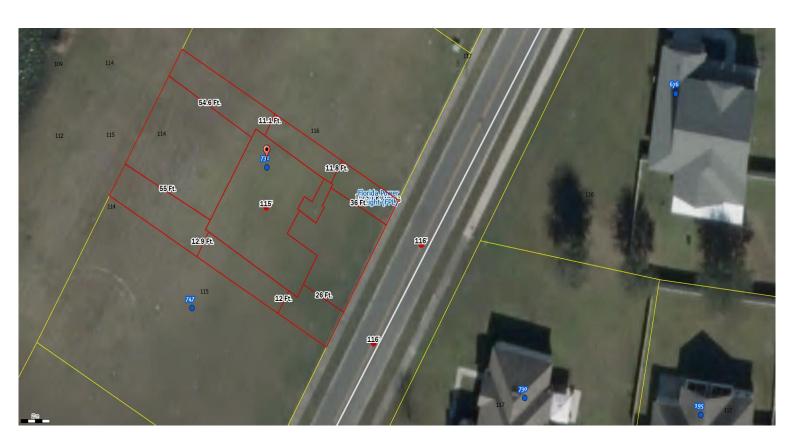

## Columbia County, FLA - Building & Zoning Property Map

Printed: Fri Dec 13 2024 15:56:22 GMT-0500 (Eastern Standard Time)

Parcel No: 03-4S-16-02731-095

Owner: ADAMS HOMES OF NORTHWEST FLORIDA, INC,

Subdivision: PRESERVE AT LAUREL LAKE UNIT 1

Lot: 95

Acres: 0.263221532

**Deed Acres:** 

District: District 3 Robbie Hollingsworth Future Land Uses: Residential - Low

Flood Zones:

Official Zoning Atlas: PRD

All data, information, and maps are provided"as is" without warranty or any representation of accuracy, timeliness of completeness. Columbia County, FL makes no warranties, express or implied, as to the use of the information obtained here. There are no implies warranties of merchantability or fitness for a particular purpose. The requester acknowledges and accepts all limitations, including the fact that the data, information, and maps are dynamic and in a constant state of maintenance, and update.