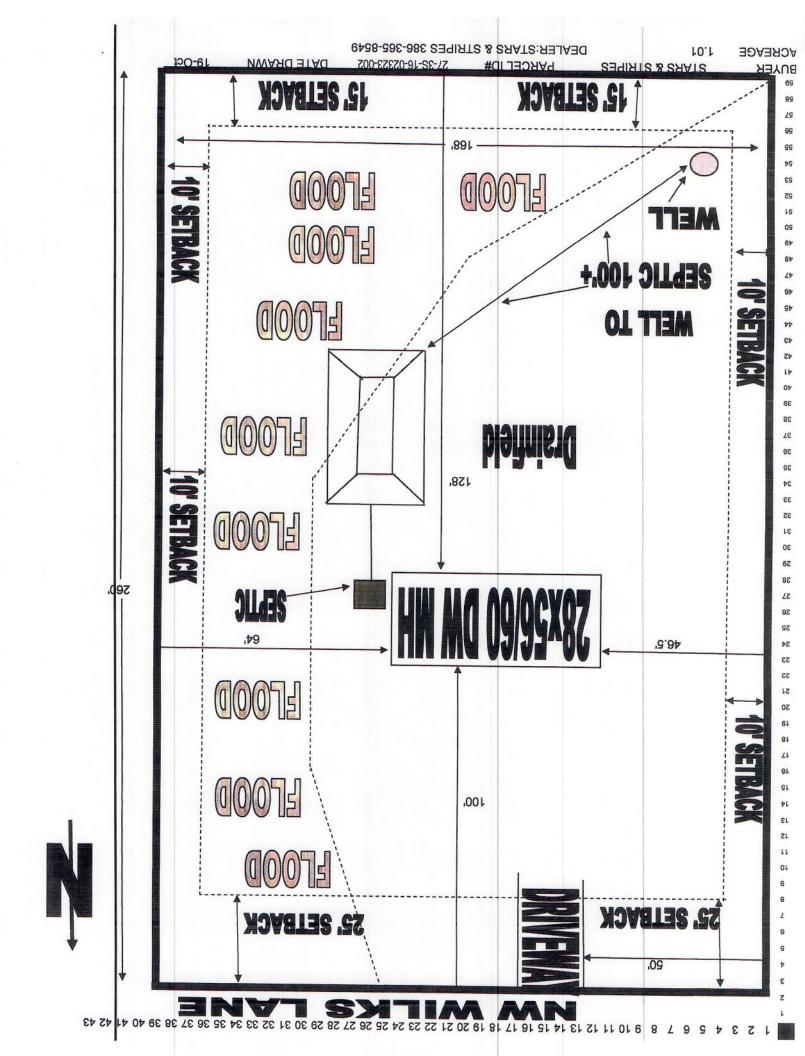

|     | - ENMI AT EIGATION MANOT ACTORED HOME INCTALLATION AFT LICATION                                                                                                                                                    |
|-----|--------------------------------------------------------------------------------------------------------------------------------------------------------------------------------------------------------------------|
|     | For Office Use Only (Revised 7-1-15) Zoning OfficialBuilding Official                                                                                                                                              |
|     | P# Date Received By Permit #                                                                                                                                                                                       |
|     | lood Zone Development Permit Zoning Land Use Plan Map Category                                                                                                                                                     |
| C   | comments                                                                                                                                                                                                           |
|     |                                                                                                                                                                                                                    |
|     | EMA Map# Elevation Finished Floor River In Floodway                                                                                                                                                                |
|     | Recorded Deed or  Property Appraiser PO Site Plan EXisting well Land Owner Affidavit Installer Authorization FW Comp. letter App Fee Paid                                                                          |
|     | DOT Approval  Parent Parcel # STUP-MH 911 App                                                                                                                                                                      |
|     | Ellisville Water Sys                                                                                                                                                                                               |
|     |                                                                                                                                                                                                                    |
| Pro | perty ID # 27-3s-16-0323-002 Subdivision Pine Ridge Estates Lot#2                                                                                                                                                  |
| •   | New Mobile Home Yes Used Mobile Home NO MH Size 28x60 Year 2023                                                                                                                                                    |
| •   | Applicant Stars and Stripes Mobile Home SE Phone #386-752-5355                                                                                                                                                     |
| •   | Address 466 SW Deputy J Davis Lane Lake City FL 32024<br>Stars and Stripes Mobile                                                                                                                                  |
|     | Stars and Stripes Mobile           Name of Property Owner_Home Sales INnc.         Phone#_386-752-5355                                                                                                             |
|     | 911 Address 400 SVV Deputy J Davis Lane Lake City FL 32024                                                                                                                                                         |
|     | Circle the correct power company - FL Power & Light - Clay Electric                                                                                                                                                |
|     | (Circle One) - <u>Suwannee Valley Electric</u> - <u>Duke Energy</u>                                                                                                                                                |
| •   | Name of Owner of Mobile Home Stars and Stripes Mobile Phone #386-752-5355<br>Address 466 SW Deputy J Davis Lane Lake City FL 32024                                                                                 |
|     | Relationship to Property Owner Self                                                                                                                                                                                |
|     | Current Number of Dwellings on Property 0                                                                                                                                                                          |
| •   | Lot Size 168'x260' Total Acreage 1.0                                                                                                                                                                               |
| •   | Do you : Have Existing Drive<br>(Currently using) or Private Drive<br>(Blue Road Sign) or need Culvert Permit<br>(Putting in a Culvert) or Culvert Waiver (Circle one)<br>(Not existing but do not need a Culvert) |
| -   | Is this Mobile Home Replacing an Existing Mobile Home NO                                                                                                                                                           |
| •   | Driving Directions to the Property US 90 West 4.1 miles, Turn R onto NW                                                                                                                                            |
|     | Lake City Ave 1 mile Left onto NW Wilks Lane 500' Property on Left                                                                                                                                                 |
|     |                                                                                                                                                                                                                    |
|     | Permits@snsmh.com                                                                                                                                                                                                  |
| •   | Name of Licensed Dealer/Installer David Albright Phone # 386-344-3645                                                                                                                                              |
|     | Installers Address 353 SW Mauldin Ave Lake City FL 32024                                                                                                                                                           |
| -   | License Number IH-1129420 Installation Decal # 106524                                                                                                                                                              |