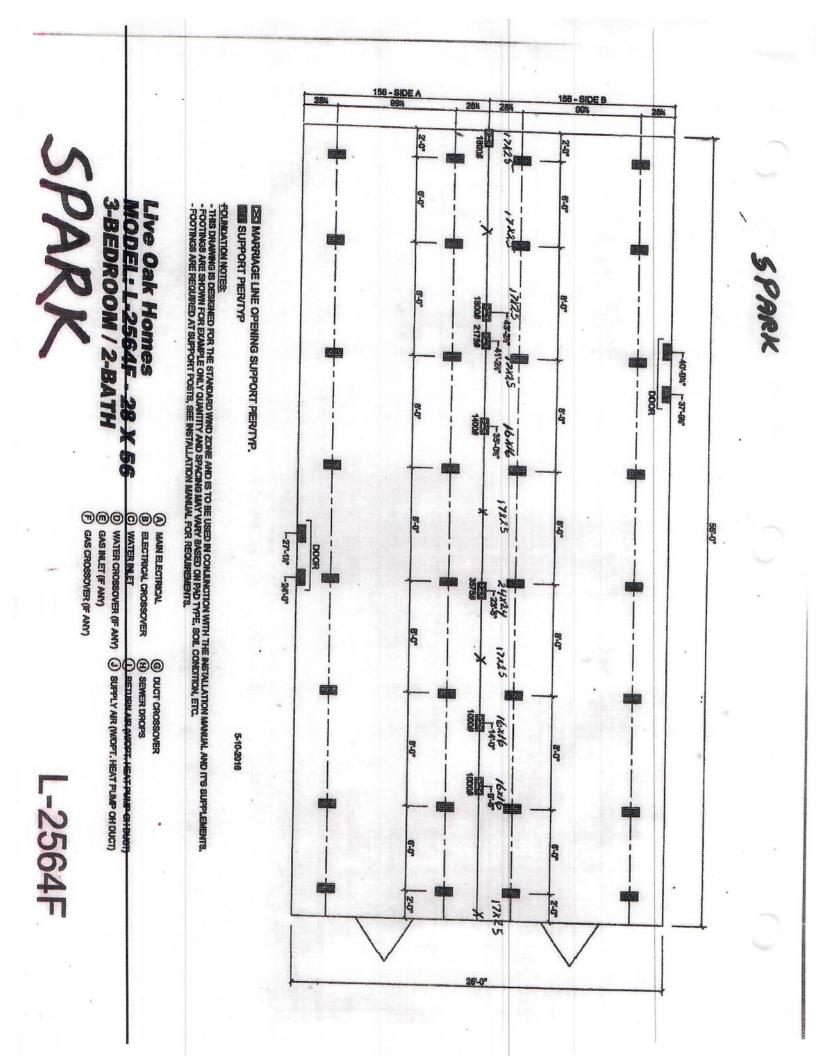

| Ра          |                                                                                                                                                                                                                                                                                                                                                                                                                                                                                                                                                                                                                                                                                                                               |                                                                                                                                                                                                                                                                                                                                                                                                                                                                                                                                                                                                                                                                                                                                                                                                                                                                                                                                                                                                                                                                                                                                                                                                                                                                                                                                                                                                                                                                                                                                                                                                                                                                                                                                                                                                                                                                                                                                                                                                                     | narriage wall piets within 2" of end of home pel Rule 15C |    |                                                                                                               | Typical pier spacing<br>2' 4'6'' lateral<br>2' 4'6'' lateral<br>Show locations of Longitudinal and Lateral Systems<br>longitudinal (use dark lines to show these locations)                                                                       | e (ne | me 272 NW Wilks I                                                                                                                                   |  |
|-------------|-------------------------------------------------------------------------------------------------------------------------------------------------------------------------------------------------------------------------------------------------------------------------------------------------------------------------------------------------------------------------------------------------------------------------------------------------------------------------------------------------------------------------------------------------------------------------------------------------------------------------------------------------------------------------------------------------------------------------------|---------------------------------------------------------------------------------------------------------------------------------------------------------------------------------------------------------------------------------------------------------------------------------------------------------------------------------------------------------------------------------------------------------------------------------------------------------------------------------------------------------------------------------------------------------------------------------------------------------------------------------------------------------------------------------------------------------------------------------------------------------------------------------------------------------------------------------------------------------------------------------------------------------------------------------------------------------------------------------------------------------------------------------------------------------------------------------------------------------------------------------------------------------------------------------------------------------------------------------------------------------------------------------------------------------------------------------------------------------------------------------------------------------------------------------------------------------------------------------------------------------------------------------------------------------------------------------------------------------------------------------------------------------------------------------------------------------------------------------------------------------------------------------------------------------------------------------------------------------------------------------------------------------------------------------------------------------------------------------------------------------------------|-----------------------------------------------------------|----|---------------------------------------------------------------------------------------------------------------|---------------------------------------------------------------------------------------------------------------------------------------------------------------------------------------------------------------------------------------------------|-------|-----------------------------------------------------------------------------------------------------------------------------------------------------|--|
| Page 1 of 2 | TIEDOWN COMPONENTS       OTHER TIES         Longitudinal Stabilizing Device (LSD)       Sidewall         Manufacturer       Number         Longitudinal Stabilizing Device (LSD)       Sidewall         Manufacturer       Number         Manufacturer       Number | Opening     Pier pad size     4 ft     5 ft       FracTacky     Duagram     Fractory       Image: State of the state of |                                                           | 13 | B     B     B     B       15C-1 pier spacing table.     POPULAR PAD SIZES       17 x 16     POPULAR PAD SIZES | (256)     1/2" (342)     (400)     (484)"     (576)"       3'     4'     5'     6'     7'       4'6"     6'     7'     8'     8'       6'     8'     8'     8'     8'       7'6"     8'     8'     8'     8'       8'     8'     8'     8'     8' | PAS   | Home installed to the Manufacturer's Installation Manual<br>Home is installed in accordance with Rule 15-C<br>Single wide Wind Zone II Wind Zone II |  |

## 28 x 60 - Approx. 1456 Sq. Ft.