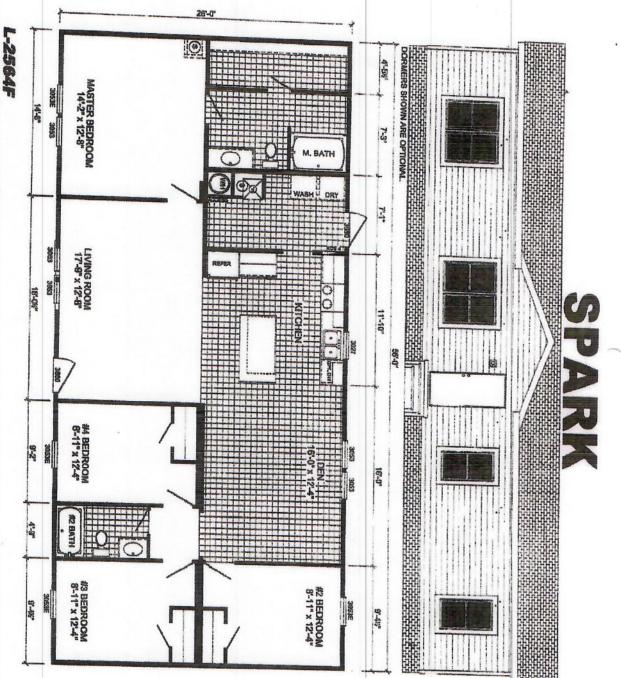

\*All room dimensions include closels and square foolage figures are approximate, \* Transom windows are available on optional 9-0" sidewall houses only.

Date: 4-4-2018

## 28 x 60 - Approx. 1456 Sq. Ft.

## 4-BEDROOM / 2-BATH

1

•

| PERMIT APPLICATION / MANUFACTURED HOME INSTALLATION APPLICATIO | PERMIT | APPLICATION | / MANUFACTURED | HOME INSTALLATION | <b>APPLICATIO</b> |
|----------------------------------------------------------------|--------|-------------|----------------|-------------------|-------------------|
|----------------------------------------------------------------|--------|-------------|----------------|-------------------|-------------------|