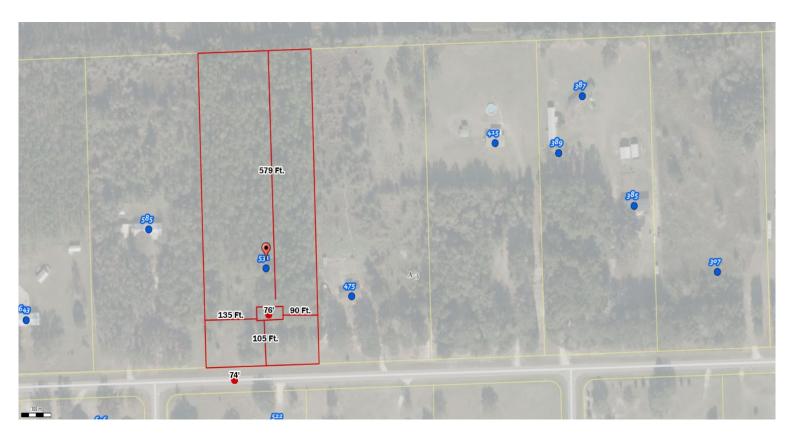

## Columbia County, FLA - Building & Zoning Property Map

Printed: Sun May 04 2025 22:54:20 GMT-0400 (Eastern Daylight Time)

Parcel No: 33-5S-16-03751-323

Owner: STRACK WILLIAM, STRACK SANDRA

Subdivision: SOUTH WIND ADDITION

Lot: 23

Acres: 4.992644 Deed Acres: 4.99 Ac

District: District 2 Rocky Ford

Future Land Uses: Agriculture - 3, Environmentally Sensitive Areas -1

Flood Zones:

Official Zoning Atlas: A-3, ESA-2

All data, information, and maps are provided"as is" without warranty or any representation of accuracy, timeliness of completeness. Columbia County, FL makes no warranties, express or implied, as to the use of the information obtained here. There are no implies warranties of merchantability or fitness for a particular purpose. The requester acknowledges and accepts all limitations, including the fact that the data, information, and maps are dynamic and in a constant state of maintenance, and update.