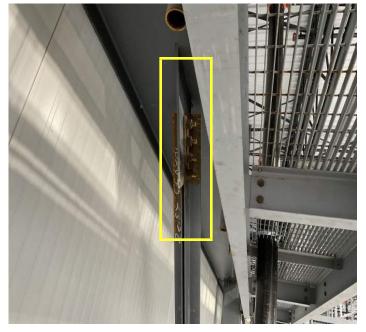

Girder stabilizer plates were welded where required at the braced frame connections. The welded opposed to bolted slip connection at 23/K5 has been repaired and installed in accordance with the drawing requirements. Several anchor bolts are still not tightened. Areas where plate washers were installed were completed in all locations. Loose base plate connections only exist in locations where standard washers are installed.

### Photos:

Slip connection completed at 23/K5

Missing plate washer weld completed along Line 23

Loose washers in several locations at column base plates

Connections at cat walk supports only tacked

TC Bolts behind cat walk at braced frames along Line H.8 not completed