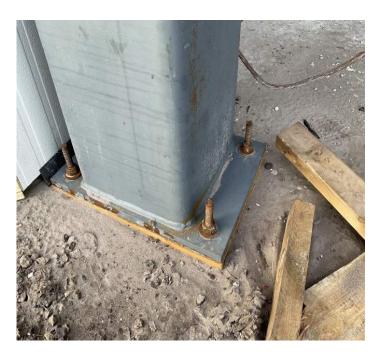

Girder stabilizer plates were welded where required at the braced frame connections. The welded opposed to bolted slip connection at 23/K5 has been repaired and installed in accordance with the drawing requirements. Several anchor bolts are still not tightened. Areas where plate washers were installed were completed in all locations. Loose base plate connections only exist in locations where standard washers are installed.

### Remaining Deficiencies:

- Tighten column base plate anchors. These are loose in several locations
- Marr threads on Sag Rods per Detail2/E301A
- Completion of the entrance structure at 23.1/H.8
- TC bolts at braced frame connections behind the South Catwalk