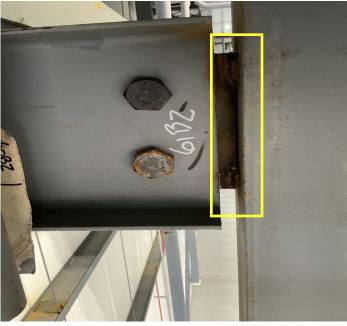

Girder stabilizer plates were welded where required at the braced frame connections. The welded opposed to bolted slip connection at 23/K5 has been repaired and installed in accordance with the drawing requirements. Several anchor bolts are still not tightened. Areas where plate washers were installed were completed in all locations. Loose base plate connections only exist in locations where standard washers are installed.

### Photos:

Slip connection completed at 23/K5

Missing plate washer weld completed along Line 23

Loose washers in several locations at column base plates

Connections at cat walk supports only tacked

TC Bolts behind cat walk at braced frames along Line H.8 not completed