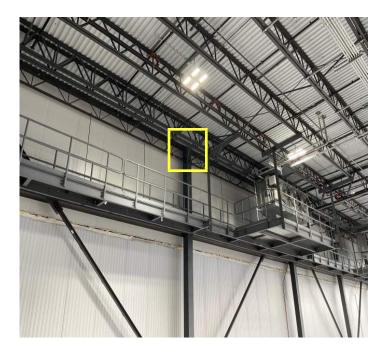

Follow up inspection of previously noted deficiencies was performed on 12/22/23 as well as in process inspection of the North and South Catwalks. The North and South Catwalks were not fully completed at time of inspection. Several locations were only tack welded. Primarily at the South Catwalk. Note: TC bolts at the braced frame connection behind the South Catwalk were not completed.

### Photos:

Slip connection completed at 23/K5

Missing plate washer weld completed along Line 23

Loose washers in several locations at column base plates

Connections at cat walk supports only tacked

TC Bolts behind cat walk at braced frames along Line H.8 not completed

Several missing welds along South cat walk

Girder bottom chords welded where required

I certify that the above inspection report is true and accurate.

Chris Utman AWS CWI # 13072881