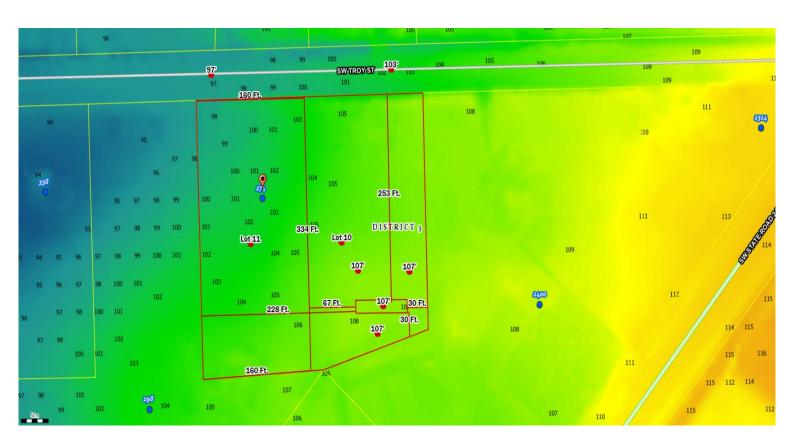

## Columbia County, FLA - Building & Zoning Property Map

Printed: Thu Jun 15 2023 14:47:19 GMT-0400 (Eastern Daylight Time)

Parcel No: 10-4S-16-02862-110 Owner: STEELE PAMELA BLANTON Subdivision: CHIPDALE ESTATES

Lot:

Acres: 2.513167 Deed Acres: 2.50 Ac

District: District 3 Robbie Hollingsworth Future Land Uses: Residential - Low

Flood Zones:

Official Zoning Atlas: RSF/MH-2, RSF-2

All data, information, and maps are provided"as is" without warranty or any representation of accuracy, timeliness of completeness. Columbia County, FL makes no warranties, express or implied, as to the use of the information obtained here. There are no implies warranties of merchantability or fitness for a particular purpose. The requester acknowledges and accepts all limitations, including the fact that the data, information, and maps are dynamic and in a constant state of maintenance, and update.