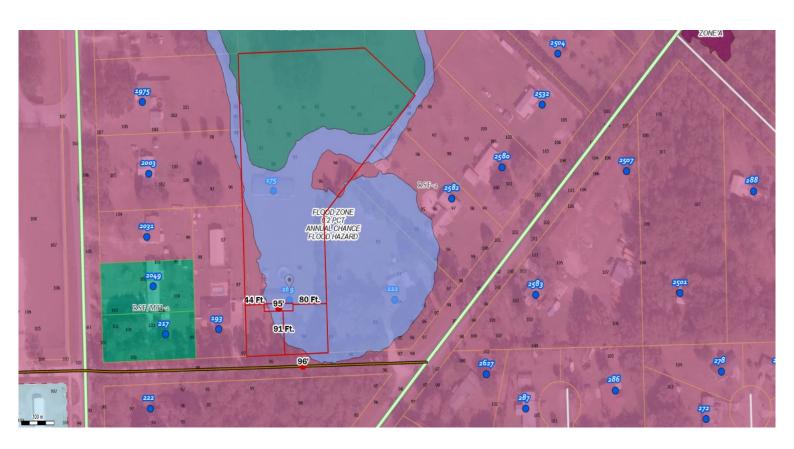

## Columbia County, FLA - Building & Zoning Property Map

Printed: Sun May 04 2025 22:11:15 GMT-0400 (Eastern Daylight Time)

Parcel No: 10-4S-16-02862-124 Owner: SCHMITT AMANDA

Subdivision: CHIPDALE ESTATES

Lot: 24

Acres: 3.83356524 Deed Acres: 3.75 Ac

District: District 3 Robbie Hollingsworth Future Land Uses: Residential - Low

Flood Zones: 0.2 PCT ANNUAL CHANCE FLOOD HAZARD, AH,

Official Zoning Atlas: RSF/MH-2