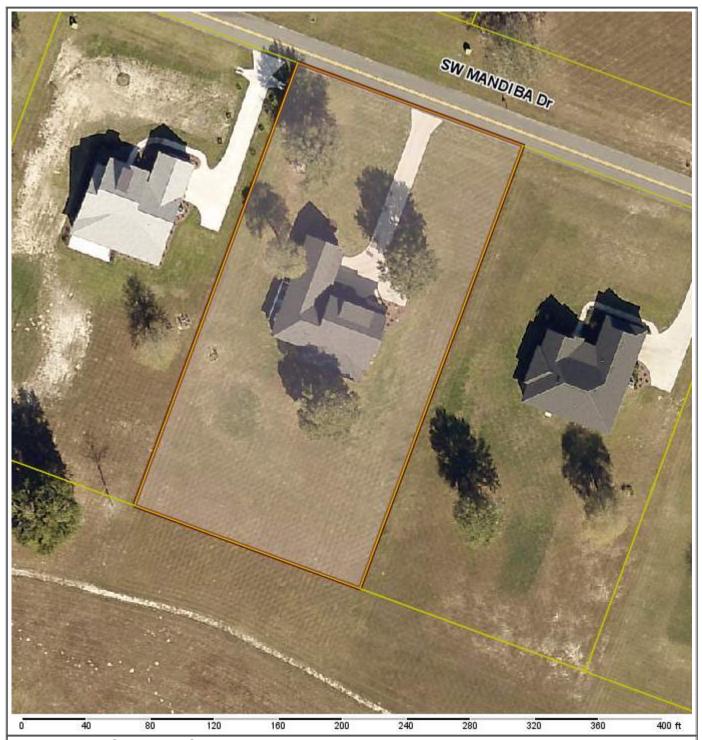

## Columbia County Property Appraiser Jeff Hampton | Lake City, Florida | 386-758-1083

NOTES:

PARCEL: 18-5S-17-09280-171 (34064) | SINGLE FAMILY (0100) | 1.02 AC

| l     | LOT 71 (                     | DAKS OF LAKE CITY P               | HASE 2. WD 135 | 51-600, WD 142 | 2-319, WD 1498   | -234                  |  |
|-------|------------------------------|-----------------------------------|----------------|----------------|------------------|-----------------------|--|
|       | FISHER MAI                   | RK H                              |                | 2024 Wo        | rking Values     |                       |  |
| Owner | . FISHER SAN                 |                                   | Mkt Lnd        | \$35,000       | Appraised        | \$330,171             |  |
|       | 952 SW MANE<br>LAKE CITY, FL |                                   | Ag Lnd         | \$0            | Assessed         | \$321,982             |  |
|       | - ,                          | DIBA DR. LAKE                     | Bldg           | \$291,931      | Exempt           | \$55,000              |  |
| Site: | CITY                         | JIDA DIN, LAINE                   | XFOB           | \$3,240        |                  | county:\$266,982      |  |
| Sales | 8/24/2023                    | \$575,000 I(Q)                    | Just           | \$330,171      | Total<br>Taxable | city:\$0<br>other:\$0 |  |
| Info  | 10/15/2020<br>1/8/2018       | \$24,900 V (Q)<br>\$135,000 V (Q) |                |                | Taxable          | school:\$291,982      |  |
|       |                              | 7:; (4)                           |                |                |                  | . ,                   |  |