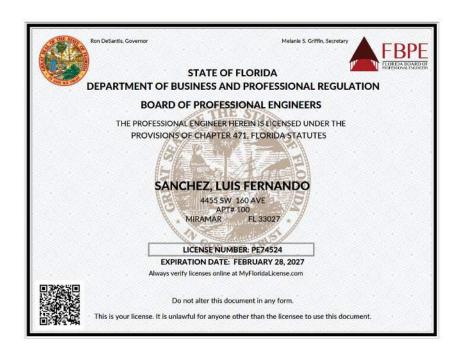

# **DULY AUTHORIZED REPRESENTATIVE:** Print Name: Luis F. Sanchez **License Numbers:** PE74524 **Trade Categories:** ■ Building Electrical Mechanical Plumbing ☐ Residential ☑ Engineer Private Provider Firm: My Amelia Inc. (dba Inspected.com) Name of Qualifier: Spencer Ian Moore License #: PE99007 By NOTARY State of Florida County of Broward The foregoing instrument was acknowledged before me by means of \_\_day of <sup>March</sup> 20<sup>25</sup> physical presence or online notarization this 18 by Spencer Ian Moore. Such person(s) Notary Public must check applicable box: $\square$ Are personally known to me Has produced a current driver's license П Has produced as identification. Notary Signature: Notary Public State of Florida Alayna S Cade Commission HH 432189 Expires 8/10/2027