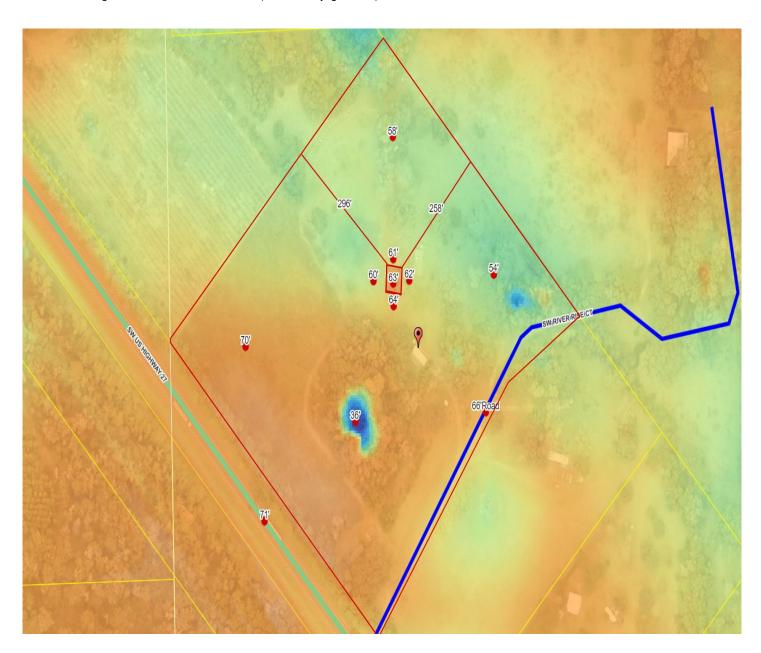

## Columbia County, FLA - Building & Zoning Property Map

Printed: Thu Aug 05 2021 16:55:32 GMT-0400 (Eastern Daylight Time)

Parcel No: 18-7S-17-10021-016

Owner: FLYNN DAVID P

Subdivision: BUSSEY GLEN UNR

Lot: 6

Acres: 12.7277422

Deed Acres: 12.67 Ac District: District 4 Toby Witt Future Land Uses: Agriculture - 3

Flood Zones:

Official Zoning Atlas: A-3

All data, information, and maps are provided as is without warranty or any representation of accuracy, timeliness of completeness. Columbia County, FL makes no warranties, express or implied, as to the use of the information obtained here. There are no implies warranties of merchantability or fitness for a particular purpose. The requester acknowledges and accepts all limitations, including the fact that the data, information, and maps are dynamic and in a constant state of maintenance, and update.