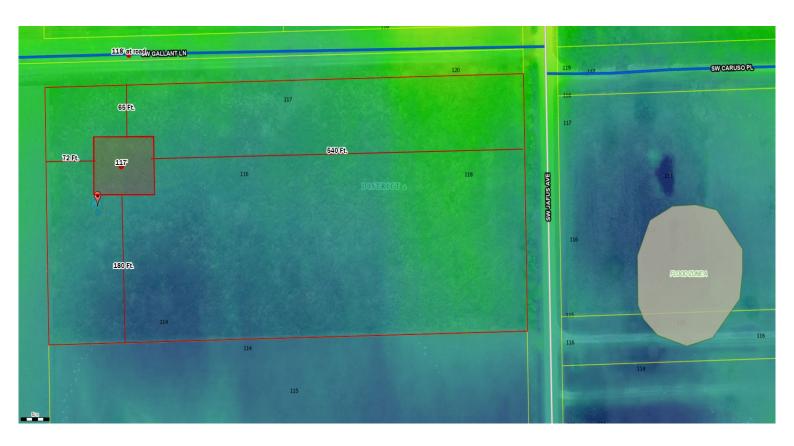

## Columbia County, FLA - Building & Zoning Property Map

Printed: Tue Aug 01 2023 09:18:02 GMT-0400 (Eastern Daylight Time)

Parcel No: 12-4S-15-00350-103 Owner: ALI MALAK HASSAN Subdivision: HOWARD ACRES Lot: 3 Acres: 5.04168653 Deed Acres: 5.04 Ac District: District 2 Rocky Ford Future Land Uses: Agriculture - 3 Flood Zones: Official Zoning Atlas: A-3