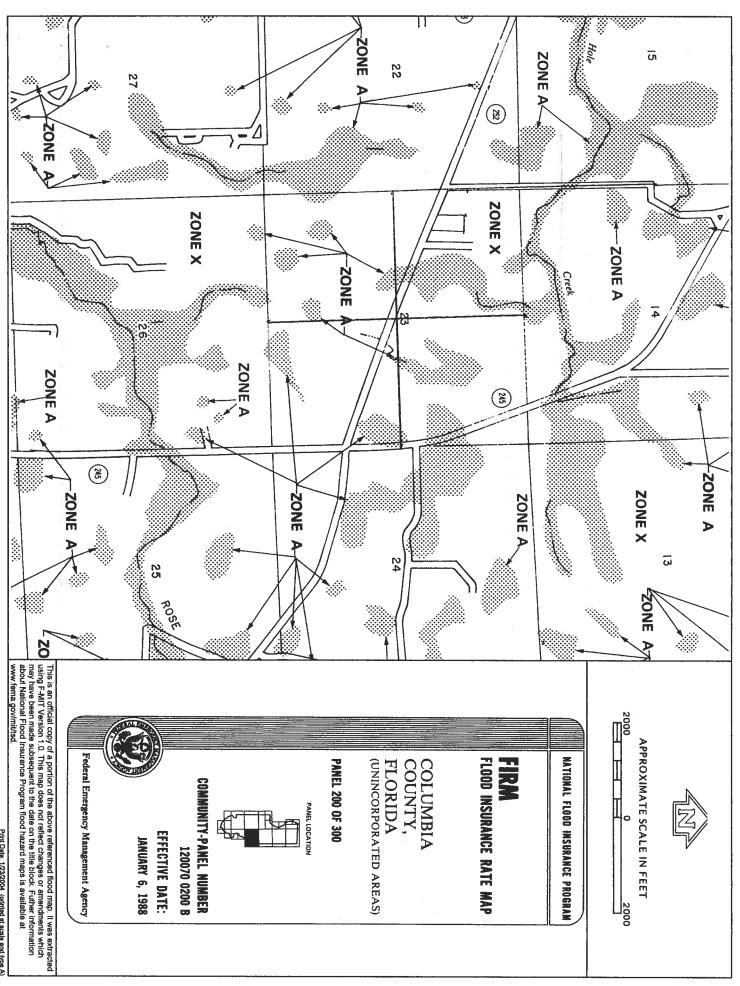

|

ALL PROPER SAFETY REQUIREMENTS SHOULD BE FOLLOWED DURING THE INSTALATION OF THE CULVERT.

135 NE Hernando Ave., Suite B-21 Lake City, FL 32055

Phone: 386-758-1008 Fax: 386-758-2160

Amount Paid 25.00





### **COLUMBIA COUNTY 9-1-1 ADDRESSING**

263 NW Lake City Ave. \* P. O. Box 2949 \* Lake City, FL 32056-2949
PHONE: (386) 752-8787 \* FAX: (386) 758-1365 \* Email: ron\_croft@columbiacountyfla.com

The Columbia County Board of County Commissioners has passed Ordinance 2001-9, which provides for a uniform numbering system. A copy of this ordinance is available in the Clerk of Court records, located in the courthouse. This new numbering system will increase the efficiency of POLICE, FIRE AND EMERGENCY MEDICAL vehicles responding to calls within Columbia County by immediately identifying the location of the caller.

Your Existing Address

Rt10 Box 739 Lake City FL 33025 Your New Address

3171 SE County Road 252 hake City, FL 32025

All residences, businesses, industries, schools, churches,