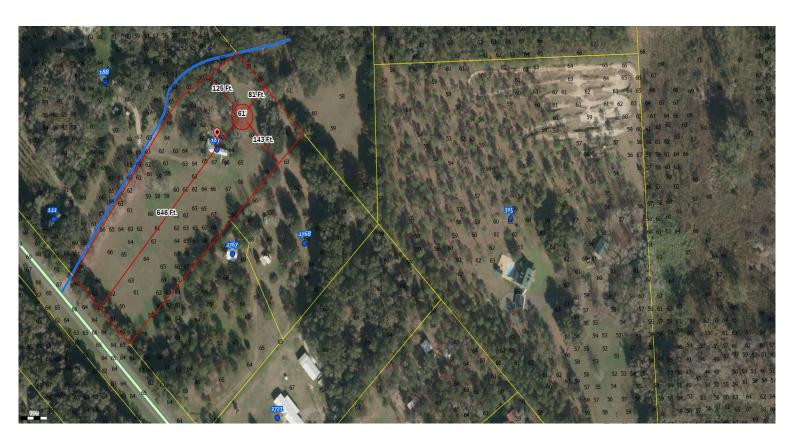

## Columbia County, FLA - Building & Zoning Property Map

Printed: Thu Oct 03 2024 15:25:49 GMT-0400 (Eastern Daylight Time)

Parcel No: 18-7S-17-10021-005

Owner: AHNER MITCHELL L, XIAO NANFANG

Subdivision: BUSSEY GLEN UNR

Lot: 7

Acres: 5.454887 Deed Acres: 5.5 Ac

District: District 4 Everett Phillips Future Land Uses: Agriculture - 3

Flood Zones:

Official Zoning Atlas: A-3

All data, information, and maps are provided sis without warranty or any representation of accuracy, timeliness of completeness. Columbia County, FL makes no warranties, express or implied, as to the use of the information obtained here. There are no implies warranties of merchantability or fitness for a particular purpose. The requester acknowledges and accepts all limitations, including the fact that the data, information, and maps are dynamic and in a constant state of maintenance, and update.