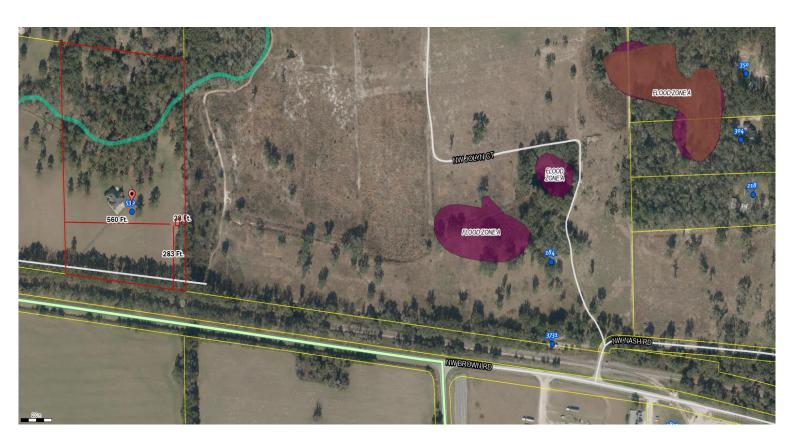

## Columbia County, FLA - Building & Zoning Property Map

Printed: Wed May 29 2024 16:29:48 GMT-0400 (Eastern Daylight Time)

Parcel No: 13-3S-15-00176-002

Owner: SMITH JAMES D, EDSTROM-SMITH LAURA

Subdivision:

Lot:

Acres: 15.5953684 Deed Acres: 15.3 Ac

District: District 3 Robbie Hollingsworth Future Land Uses: Agriculture - 3

Flood Zones:

Official Zoning Atlas: A-3

All data, information, and maps are provided as is without warranty or any representation of accuracy, timeliness of completeness. Columbia County, FL makes no warranties, express or implied, as to the use of the information obtained here. There are no implies warranties of merchantability or fitness for a particular purpose. The requester acknowledges and accepts all limitations, including the fact that the data, information, and maps are dynamic and in a constant state of maintenance, and update.