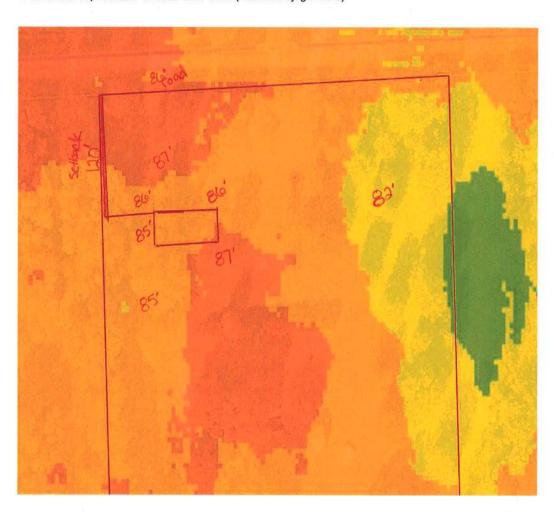

## Legend

## Lake City Limits

2018Aerials

Ellisville Overlay

Ft White

Parcels

SRWMD Wetlands

Roads

Roads

others

Dirt 💮

Interstate

Main

Other Paved

Private

2018 Flood Zones

0.2 PCT ANNUAL CHANCE

D A

AE

AH

LidarElevations

## Columbia County, FLA - Building & Zoning Property Map

Printed: Tue Sep 22 2020 15:41:25 GMT-0400 (Eastern Daylight Time)

## Parcel Information

Parcel No: 24-5S-16-03707-024

Owner: DENTMON EDDIE D & SUSAN E Subdivision: GREAT SOUTH TIMBER UNR

Lot: 24

Acres: 10.014101 Deed Acres: 10.02 Ac

District: District 5 Tim Murphy Future Land Uses: Agriculture - 3

Flood Zones:

Official Zoning Atlas: A-3

All data, information, and maps are provided"as is" without warranty or any representation of accuracy, timeliness of completeness. Columbia County, FL makes no warranties, express or implied, as to the use of the information obtained here. There are no implies warranties of merchantability or fitness for a particular purpose. The requester acknowledges and accepts all limitations, including the fact that the data, information, and maps are dynamic and in a constant state of maintenance, and update.