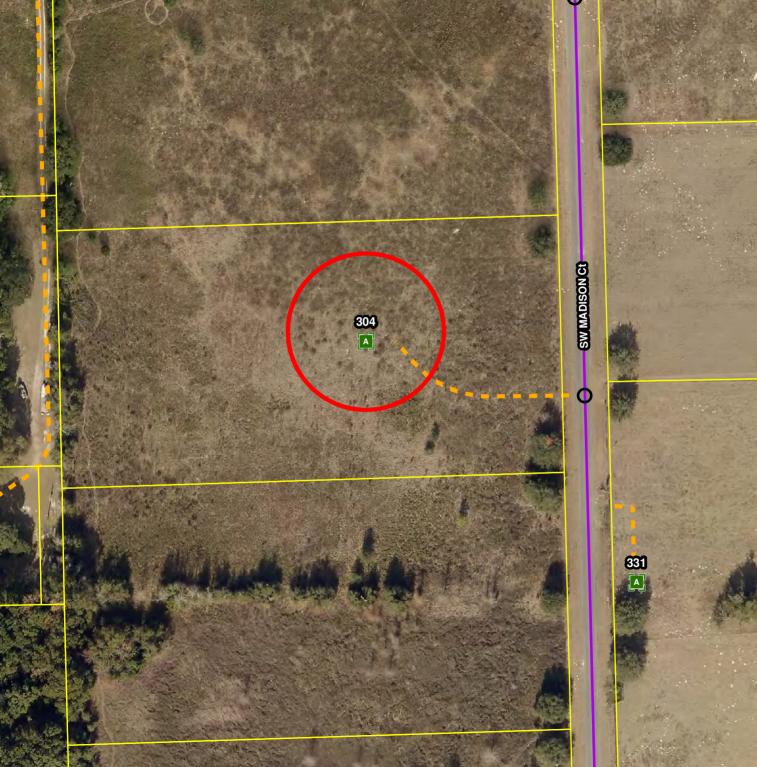

Date/Time Issued: 6/21/2021 5:15:37 PM

Address: 304 SW MADISON Ct

City: LAKE CITY

State: FL

Zip Code **32024** 

Parcel ID **02791-113** 

REMARKS: Address for proposed structure on parcel.

NOTICE: THIS ADDRESS WAS ISSUED BASED ON LOCATION AND ACCESS INFORMATION RECEIVED FROM THE REQUESTER. SHOULD, AT A LATER DATE, THE LOCATION AND/OR ACCESS INFORMATION BE FOUND TO BE IN ERROR OR CHANGED, THIS ADDRESS IS SUBJECT TO CHANGE.