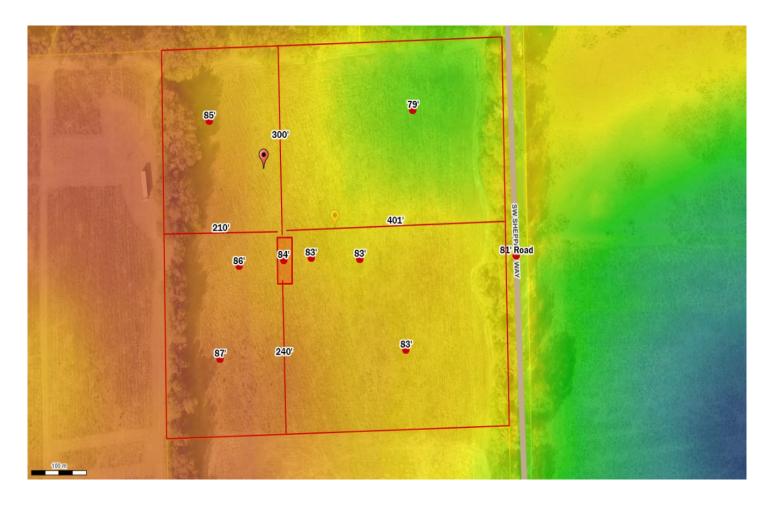

## Columbia County, FLA - Building & Zoning Property Map

Printed: Wed Apr 06 2022 11:43:13 GMT-0400 (Eastern Daylight Time)

Parcel No: 25-5S-16-03710-003 Owner: T-PRICE CORPORATION, Subdivision: Lot: Acres: 8.900341 Deed Acres: 9 Ac District: District 5 Tim Murphy Future Land Uses: Agriculture - 3 Flood Zones: Official Zoning Atlas: A-3