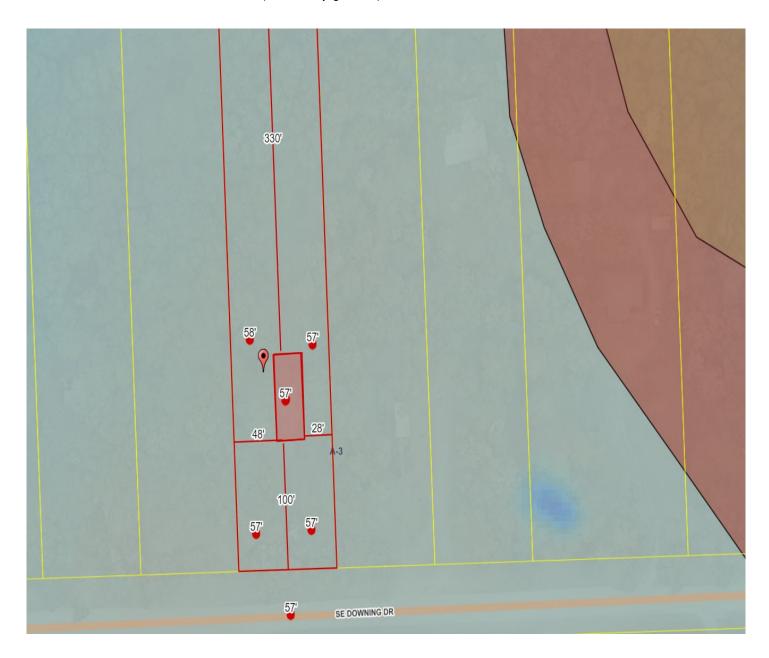

## Columbia County, FLA - Building & Zoning Property Map

Printed: Thu Jun 24 2021 09:11:14 GMT-0400 (Eastern Daylight Time)

Parcel No: 10-7S-17-09980-005 Owner: YOUNG VICTOR R Subdivision: DUCK POND

Lot: 5

Acres: 1.16362059 Deed Acres: 1.16 Ac

District: District 4 Toby Witt

Future Land Uses: Agriculture - 3

Flood Zones: 0.2 PCT ANNUAL CHANCE FLOOD HAZARD

Official Zoning Atlas: A-3

All data, information, and maps are provided"as is" without warranty or any representation of accuracy, timeliness of completeness. Columbia County, FL makes no warranties, express or implied, as to the use of the information obtained here. There are no implies warranties of merchantability or fitness for a particular purpose. The requester acknowledges and accepts all limitations, including the fact that the data, information, and maps are dynamic and in a constant state of maintenance, and update.