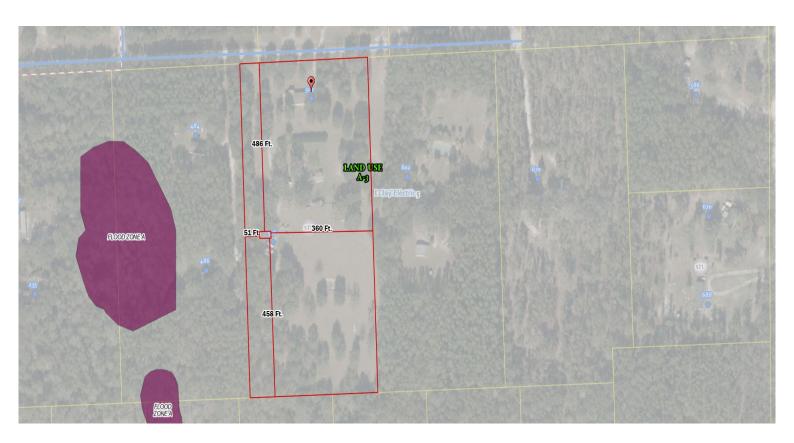

## Columbia County, FLA - Building & Zoning Property Map

Printed: Mon Feb 03 2025 14:08:41 GMT-0500 (Eastern Standard Time)

Parcel No: 24-5S-16-03707-024 Owner: DENTMON SUSAN E, Subdivision: GREAT SOUTH TIMBER UNR Lot: 24 Acres: 10.014101 Deed Acres: 10.02 Ac District: District 5 Tim Murphy Future Land Uses: Agriculture - 3 Flood Zones: Official Zoning Atlas: A-3