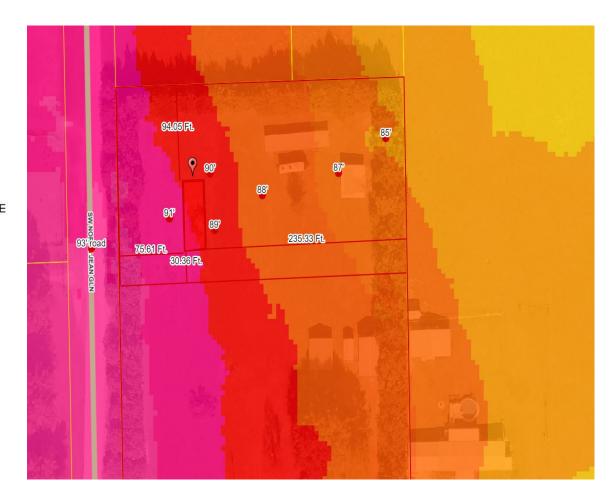

# Columbia County, FLA - Building & Zoning Property Map

Printed: Wed Dec 30 2020 10:39:04 GMT-0500 (Eastern Standard Time)

## **Parcel Information**

Parcel No: 06-6S-17-09615-101

Owner: BUTLER TRUST

Subdivision: HIGHLAND FARMS

Lot: 1

Acres: 5.005964 Deed Acres: 5.01 Ac

District: District 5 Tim Murphy
Future Land Uses: Agriculture - 3

Flood Zones:

Official Zoning Atlas: A-3

All data, information, and maps are provided sis without warranty or any representation of accuracy, timeliness of completeness. Columbia County, FL makes no warranties, express or implied, as to the use of the information obtained here. There are no implies warranties of merchantability or fitness for a particular purpose. The requester acknowledges and accepts all limitations, including the fact that the data, information, and maps are dynamic and in a constant state of maintenance, and update.