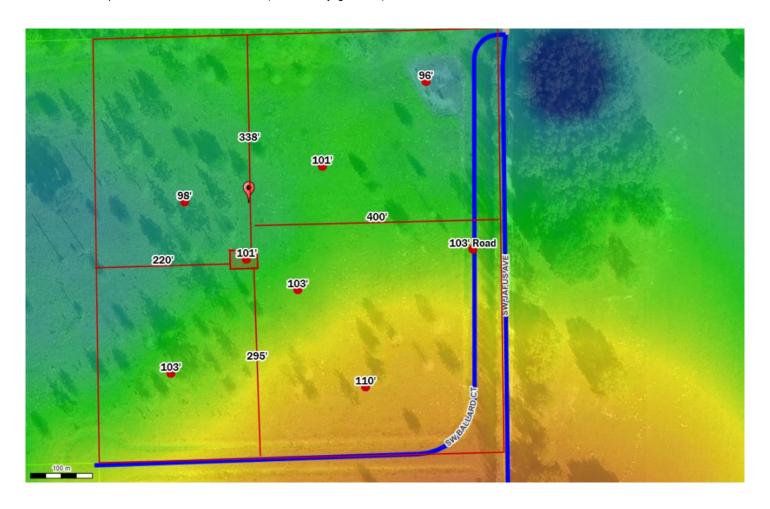

## Columbia County, FLA - Building & Zoning Property Map

Printed: Wed Sep 29 2021 12:47:14 GMT-0400 (Eastern Daylight Time)

Parcel No: 13-4S-15-00358-004 Owner: BKL INVESTMENT CO

Subdivision:

Lot:

Acres: 10.1411037 Deed Acres: 10 Ac

District: District 2 Rocky Ford
Future Land Uses: Agriculture - 3

Flood Zones:

Official Zoning Atlas: A-3

All data, information, and maps are provided"as is" without warranty or any representation of accuracy, timeliness of completeness. Columbia County, FL makes no warranties, express or implied, as to the use of the information obtained here. There are no implies warranties of merchantability or fitness for a particular purpose. The requester acknowledges and accepts all limitations, including the fact that the data, information, and maps are dynamic and in a constant state of maintenance, and update.