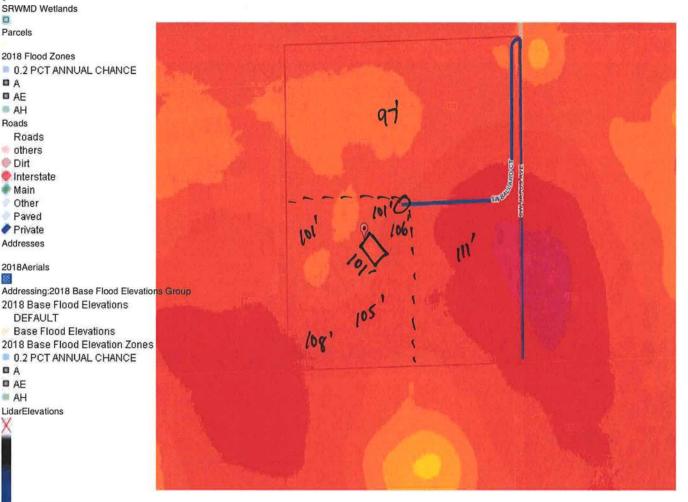

Legend

DUDA

Parcels

A AE AH 🕷 Roads Roads . others Dirt Interstate 🜒 Main Other

Paved Private

Addresses 2018Aerials

DEFAULT

A AE AH = LidarElevations

**Base Flood Elevations** 

SRWMD Wetlands

2018 Flood Zones

46408

## Columbia County, FLA - Building & Zoning Property Map

## Parcel Information

Parcel No: 13-4S-15-00358-001 Owner: KING RANDALL R & SIBYL R Subdivision: Lot: Acres: 40.54036 Deed Acres: 40 Ac District: District 2 Rocky Ford Future Land Uses: Agriculture - 3 Flood Zones: Official Zoning Atlas: A-3