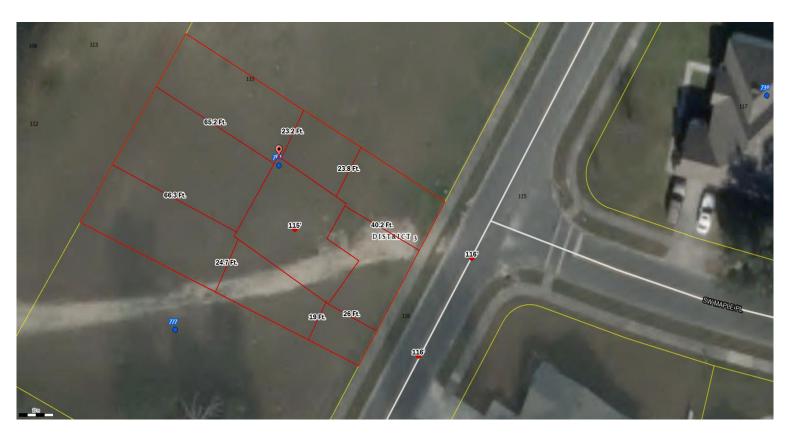

## Columbia County, FLA - Building & Zoning Property Map

Printed: Sun Mar 09 2025 16:29:09 GMT-0400 (Eastern Daylight Time)

Parcel No: 03-4S-16-02731-093 Owner: ADAMS HOMES OF NORTHWEST FLORIDA, INC, Subdivision: PRESERVE AT LAUREL LAKE UNIT 1 Lot: 93 Acres: 0.291103333 Deed Acres: District: District 3 Robbie Hollingsworth Future Land Uses: Residential - Low Flood Zones: Official Zoning Atlas: PRD