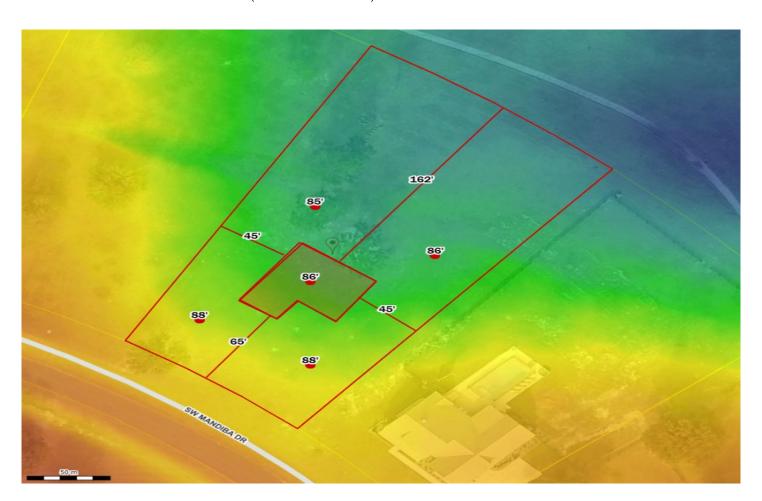

## Columbia County, FLA - Building & Zoning Property Map

Printed: Fri Jan 21 2022 15:53:49 GMT-0500 (Eastern Standard Time)

Parcel No: 18-5S-17-09280-126

Owner: MITCHELL REX L, MITCHELL KAREN Subdivision: OAKS OF LAKE CITY PHASE 1

Lot: 26

Acres: 1.04477727 Deed Acres: 1.04 Ac

District: District 5 Tim Murphy Future Land Uses: Agriculture - 3

Flood Zones:

Official Zoning Atlas: PRRD

All data, information, and maps are provided"as is" without warranty or any representation of accuracy, timeliness of completeness. Columbia County, FL makes no warranties, express or implied, as to the use of the information obtained here. There are no implies warranties of merchantability or fitness for a particular purpose. The requester acknowledges and accepts all limitations, including the fact that the data, information, and maps are dynamic and in a constant state of maintenance, and update.