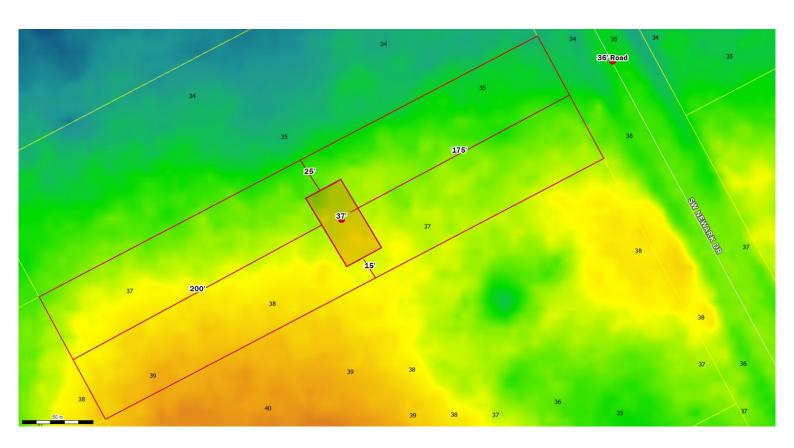

## Columbia County, FLA - Building & Zoning Property Map

Printed: Thu Oct 13 2022 13:24:35 GMT-0400 (Eastern Daylight Time)

Parcel No: 00-00-01262-000 Owner: SCHOENING JAMES N

Subdivision: THREE RIVERS ESTATES UNIT 20

Lot: 37

Acres: 0.9182656

**Deed Acres:** 

District: District 2 Rocky Ford

Future Land Uses: Agriculture - 3
Flood Zones: 0.2 PCT ANNUAL CHANCE FLOOD HAZARD,

Official Zoning Atlas: A-3

All data, information, and maps are provided as is without warranty or any representation of accuracy, timeliness of completeness. Columbia County, FL makes no warranties, express or implied, as to the use of the information obtained here. There are no implies warranties of merchantability or fitness for a particular purpose. The requester acknowledges and accepts all limitations, including the fact that the data, information, and maps are dynamic and in a constant state of maintenance, and update.