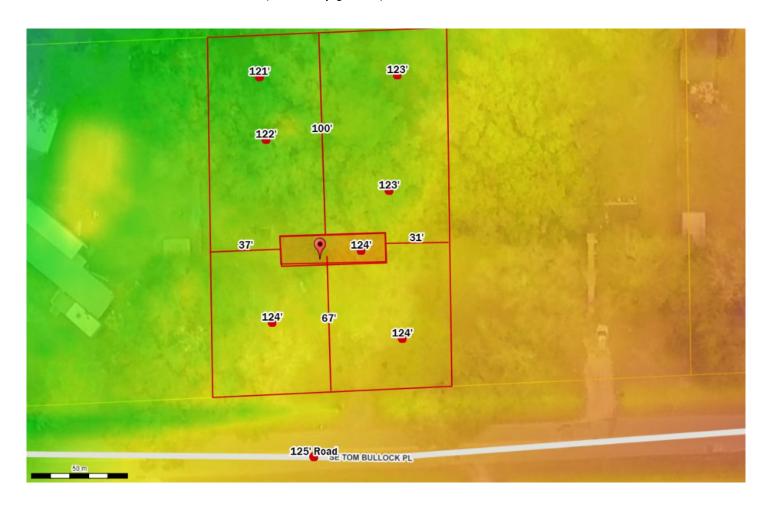

## Columbia County, FLA - Building & Zoning Property Map

Printed: Wed Oct 06 2021 11:08:24 GMT-0400 (Eastern Daylight Time)

Parcel No: 26-4S-17-08749-129 Owner: SAYRE SUSAN ANN Subdivision: BRANDON HEIGHTS

Lot: 9

Acres: 0.5175856

Deed Acres:

District: District 4 Toby Witt Future Land Uses: Agriculture - 3

Flood Zones:

Official Zoning Atlas: A-3

All data, information, and maps are provided"as is" without warranty or any representation of accuracy, timeliness of completeness. Columbia County, FL makes no warranties, express or implied, as to the use of the information obtained here. There are no implies warranties of merchantability or fitness for a particular purpose. The requester acknowledges and accepts all limitations, including the fact that the data, information, and maps are dynamic and in a constant state of maintenance, and update.