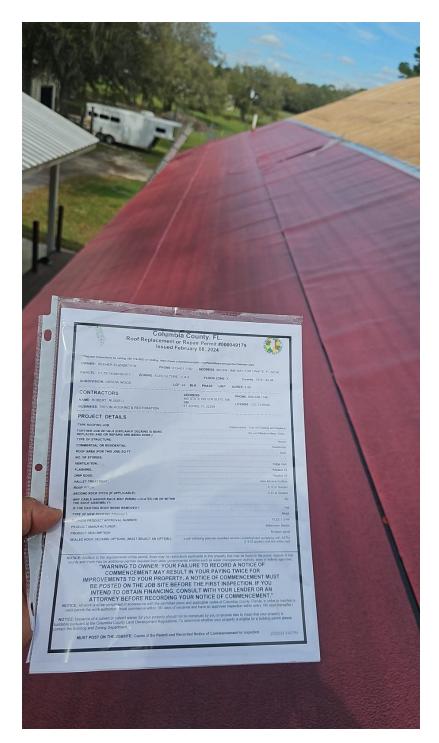

Columbia County, FL. Roof Replacement or Repair Permit #000049179 Issued February 08, 2024 OWNER: REEHER ELIZABETH M PHONE: 813-431-3182 ADDRESS: 240 SW LIME WAY FORT WHITE PL32038 PARCEL: 01-75-16-04103-011 ZONING: AGRICULTURE - 3 A-3 FLOOD ZONE: X Courds: 23.01,42.06 LOT:24 BLK: PHASE: UNIT: ACRES:4.98 SUBDIVISION: ARROW WOOD ADDRESS: 400 STATE RD 13 N SUITE 100 400 STATE RD 13 N SUITE 100 5 ST JOHNS, FL 32259 CONTRACTORS NAME: ROBERT RUSSELL BUSINESS: TRITON ROOFING & RESTORATION PROJECT DETAILS -Tear of Exi Re roof Metal to Metal, 2010. THE ROUTING JOB: FURTHER JOB DETAILS (EXPLAIN IF DECKING IS BEING REPLACED AND OR REPAIRS ARE BEING DONE.) TYPE OF STRUCTURE: COMMERCIAL OR RESIDENTIAL: TYPE ROOFING JOB: 2000 ROOF AREA (FOR THIS JOS) SQ FT. Ridge Veri NO. OF STORIES Regulace All VENTILATION: Recipce All FLASHING onal Surface DRIP EDGE: VALLEY TREATMENT: 4:12 or Greater 4.12 or Gentler ROOF PITCH: SECOND ROOF FITCH (F APPLICABLE): No ANY CABLE AND/OR RACE-WAY WIRING LOCATED ON OR WITHIN THE ROOF ASSEMBLY? Yes IS THE EXISTING ROOF BEING REMOVED?. Metal FL5211.3-RE TYPE OF NEW ROOFING PRODUCT: FLORIDA PRODUCT APPROVAL NUMBER Antorerison Metals M-seam panel PRODUCT MANUFACTURER : odestayment complying with ASTM D1970 applied over the entire tool PRODUCT DESCRIPTION: EALED ROOF DECKING OPTIONS: (MUST SELECT AN OPTION.):