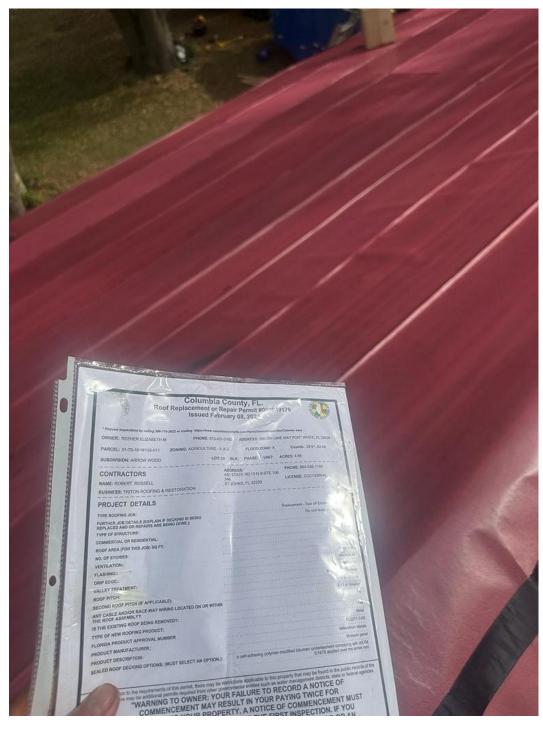

Columbia County, FL. Roof Replacement or Repair Permit #000049179 Issued February 08, 2024 OWNER: REEHER ELIZABETH M PHONE: 813-431-3182 ADDRESS: 240 SW LIME WAY FORT WHITE PL32038 PARCEL: 01-75-16-04103-011 ZONING: AGRICULTURE - 3 A-3 FLOOD ZONE: X Courds: 23.01,42.06 LOT:24 BLK: PHASE: UNIT: ACRES:4.98 SUBDIVISION: ARROW WOOD ADDRESS: 400 STATE RD 13 N SUITE 100 400 STATE RD 13 N SUITE 100 5 ST JOHNS, FL 32259 CONTRACTORS NAME: ROBERT RUSSELL BUSINESS: TRITON ROOFING & RESTORATION PROJECT DETAILS -Tear of Exi Re roof Metal to Metal, 2010. THE ROUTING JOB: FURTHER JOB DETAILS (EXPLAIN IF DECKING IS BEING REPLACED AND OR REPAIRS ARE BEING DONE.) TYPE OF STRUCTURE: COMMERCIAL OR RESIDENTIAL: TYPE ROOFING JOB: 2000 ROOF AREA (FOR THIS JOS) SQ FT. Ridge Veri NO. OF STORIES Regulace All VENTILATION: Recipce All FLASHING onal Surface DRIP EDGE: VALLEY TREATMENT: 4:12 or Greater 4.12 or Gentler ROOF PITCH: SECOND ROOF FITCH (F APPLICABLE): No ANY CABLE AND/OR RACE-WAY WIRING LOCATED ON OR WITHIN THE ROOF ASSEMBLY? Yes IS THE EXISTING ROOF BEING REMOVED?. Metal FL5211.3-RE TYPE OF NEW ROOFING PRODUCT: FLORIDA PRODUCT APPROVAL NUMBER Antorerison Metals M-seam panel PRODUCT MANUFACTURER : odestayment complying with ASTM D1970 applied over the entire tool PRODUCT DESCRIPTION: EALED ROOF DECKING OPTIONS: (MUST SELECT AN OPTION.):