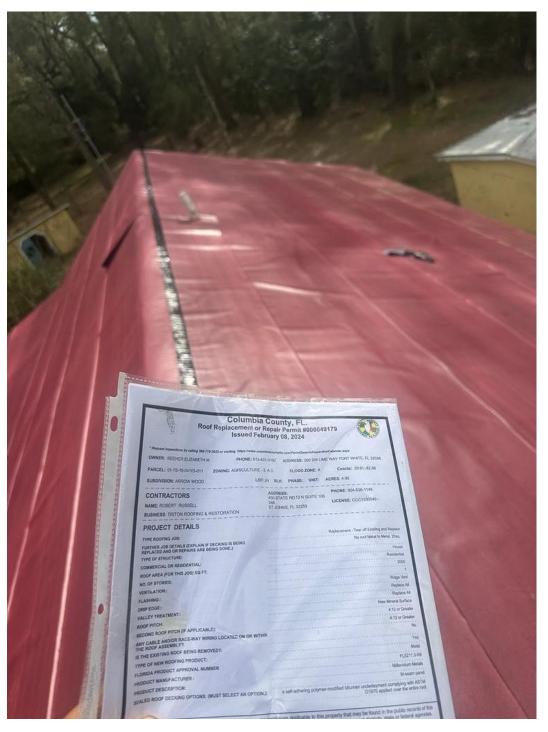

Columbia County, FL. Roof Replacement or Repair Permit #000049179 Issued February 08, 2024 OWNER: REEHER ELIZABETH M PHONE: 813-431-3182 ADDRESS: 240 SW LIME WAY FORT WHITE PL32038 PARCEL: 01-75-16-04103-011 ZONING: AGRICULTURE - 3 A-3 FLOOD ZONE: X Courds: 23.01,42.06 LOT:24 BLK: PHASE: UNIT: ACRES:4.98 SUBDIVISION: ARROW WOOD ADDRESS: 400 STATE RD 13 N SUITE 100 400 STATE RD 13 N SUITE 100 5 ST JOHNS, FL 32259 CONTRACTORS NAME: ROBERT RUSSELL BUSINESS: TRITON ROOFING & RESTORATION PROJECT DETAILS -Tear of Exi Re roof Metal to Metal, 2010. THE ROUTING JOB: FURTHER JOB DETAILS (EXPLAIN IF DECKING IS BEING REPLACED AND OR REPAIRS ARE BEING DONE.) TYPE OF STRUCTURE: COMMERCIAL OR RESIDENTIAL: TYPE ROOFING JOB: 2000 ROOF AREA (FOR THIS JOS) SQ FT. Ridge Veri NO. OF STORIES Regulace All VENTILATION: Recipce All FLASHING onal Surface DRIP EDGE: VALLEY TREATMENT: 4:12 or Greater 4.12 or Gentler ROOF PITCH: SECOND ROOF FITCH (F APPLICABLE): No ANY CABLE AND/OR RACE-WAY WIRING LOCATED ON OR WITHIN THE ROOF ASSEMBLY? Yes IS THE EXISTING ROOF BEING REMOVED?. Metal FL5211.3-RE TYPE OF NEW ROOFING PRODUCT: FLORIDA PRODUCT APPROVAL NUMBER Antorerison Metals M-seam panel PRODUCT MANUFACTURER : odestayment complying with ASTM D1970 applied over the entire tool PRODUCT DESCRIPTION: EALED ROOF DECKING OPTIONS: (MUST SELECT AN OPTION.):