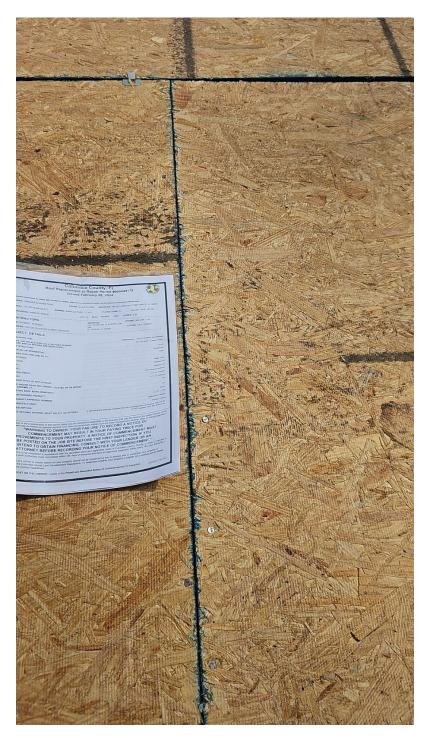

Columbia County, FL. Roof Replacement or Repair Permit #000049179 Issued February 08, 2024 OWNER: REEHER ELIZABETH M PHONE: 813-431-3182 ADDRESS: 240 SW LIME WAY FORT WHITE PL32038 PARCEL: 01-75-16-04103-011 ZONING: AGRICULTURE - 3 A-3 FLOOD ZONE: X Courds: 23.01,42.06 LOT:24 BLK: PHASE: UNIT: ACRES:4.98 SUBDIVISION: ARROW WOOD ADDRESS: 400 STATE RD 13 N SUITE 100 400 STATE RD 13 N SUITE 100 5 ST JOHNS, FL 32259 CONTRACTORS NAME: ROBERT RUSSELL BUSINESS: TRITON ROOFING & RESTORATION PROJECT DETAILS -Tear of Exi Re roof Metal to Metal, 2010. THE ROUTING JOB: FURTHER JOB DETAILS (EXPLAIN IF DECKING IS BEING REPLACED AND OR REPAIRS ARE BEING DONE.) TYPE OF STRUCTURE: COMMERCIAL OR RESIDENTIAL: TYPE ROOFING JOB: 2000 ROOF AREA (FOR THIS JOS) SQ FT. Ridge Veri NO. OF STORIES Regulace All VENTILATION: Recipce All FLASHING onal Surface DRIP EDGE: VALLEY TREATMENT: 4:12 or Greater 4.12 or Gentler ROOF PITCH: SECOND ROOF FITCH (F APPLICABLE): No ANY CABLE AND/OR RACE-WAY WIRING LOCATED ON OR WITHIN THE ROOF ASSEMBLY? Yes IS THE EXISTING ROOF BEING REMOVED?. Metal FL5211.3-RE TYPE OF NEW ROOFING PRODUCT: FLORIDA PRODUCT APPROVAL NUMBER Antorerison Metals M-seam panel PRODUCT MANUFACTURER : odestayment complying with ASTM D1970 applied over the entire tool PRODUCT DESCRIPTION: EALED ROOF DECKING OPTIONS: (MUST SELECT AN OPTION.):