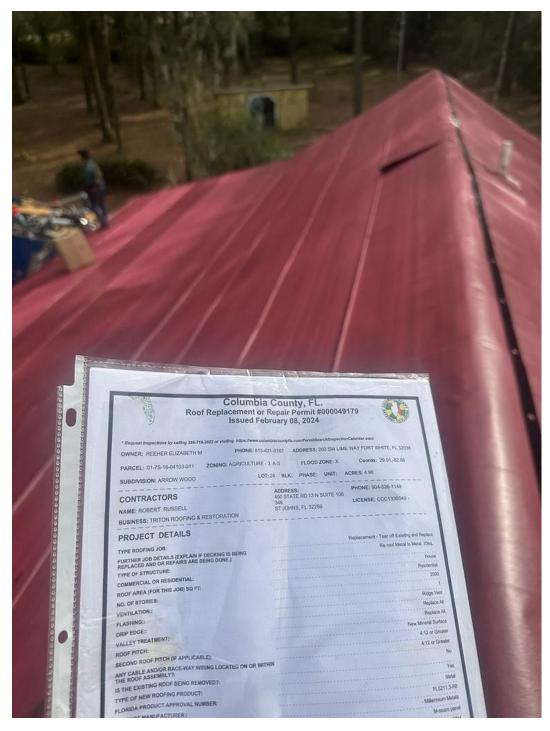

Columbia County, FL. Roof Replacement or Repair Permit #000049179 Issued February 08, 2024 OWNER: REEHER ELIZABETH M PHONE: 813-431-3182 ADDRESS: 240 SW LIME WAY FORT WHITE PL32038 PARCEL: 01-75-16-04103-011 ZONING: AGRICULTURE - 3 A-3 FLOOD ZONE: X Courds: 23.01,42.06 LOT:24 BLK: PHASE: UNIT: ACRES:4.98 SUBDIVISION: ARROW WOOD ADDRESS: 400 STATE RD 13 N SUITE 100 400 STATE RD 13 N SUITE 100 5 ST JOHNS, FL 32259 CONTRACTORS NAME: ROBERT RUSSELL BUSINESS: TRITON ROOFING & RESTORATION PROJECT DETAILS -Tear of Exi Re roof Metal to Metal, 2010. THE ROUTING JOB: FURTHER JOB DETAILS (EXPLAIN IF DECKING IS BEING REPLACED AND OR REPAIRS ARE BEING DONE.) TYPE OF STRUCTURE: COMMERCIAL OR RESIDENTIAL: TYPE ROOFING JOB: 2000 ROOF AREA (FOR THIS JOS) SQ FT. Ridge Veri NO. OF STORIES Regulace All VENTILATION: Recipce All FLASHING onal Surface DRIP EDGE: VALLEY TREATMENT: 4:12 or Greater 4.12 or Gentler ROOF PITCH: SECOND ROOF FITCH (F APPLICABLE): No ANY CABLE AND/OR RACE-WAY WIRING LOCATED ON OR WITHIN THE ROOF ASSEMBLY? Yes IS THE EXISTING ROOF BEING REMOVED?. Metal FL5211.3-RE TYPE OF NEW ROOFING PRODUCT: FLORIDA PRODUCT APPROVAL NUMBER Antorerison Metals M-seam panel PRODUCT MANUFACTURER : odestayment complying with ASTM D1970 applied over the entire tool PRODUCT DESCRIPTION: EALED ROOF DECKING OPTIONS: (MUST SELECT AN OPTION.):