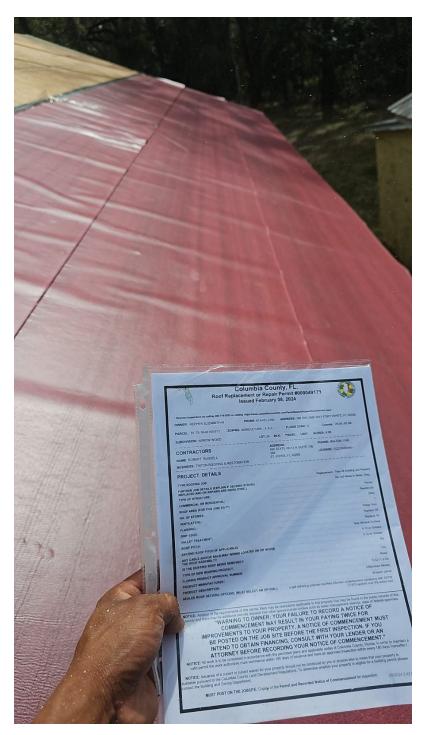

Columbia County, FL. Roof Replacement or Repair Permit #000049179 Issued February 08, 2024 OWNER: REEHER ELIZABETH M PHONE: 813-431-3182 ADDRESS: 240 SW LIME WAY FORT WHITE PL32038 PARCEL: 01-75-16-04103-011 ZONING: AGRICULTURE - 3 A-3 FLOOD ZONE: X Courds: 23.01,42.06 LOT:24 BLK: PHASE: UNIT: ACRES:4.98 SUBDIVISION: ARROW WOOD ADDRESS: 400 STATE RD 13 N SUITE 100 400 STATE RD 13 N SUITE 100 5 ST JOHNS, FL 32259 CONTRACTORS NAME: ROBERT RUSSELL BUSINESS: TRITON ROOFING & RESTORATION PROJECT DETAILS -Tear of Exi Re roof Metal to Metal, 2010. THE ROUTING JOB: FURTHER JOB DETAILS (EXPLAIN IF DECKING IS BEING REPLACED AND OR REPAIRS ARE BEING DONE.) TYPE OF STRUCTURE: COMMERCIAL OR RESIDENTIAL: TYPE ROOFING JOB: 2000 ROOF AREA (FOR THIS JOS) SQ FT. Ridge Veri NO. OF STORIES Regulace All VENTILATION: Recipce All FLASHING onal Surface DRIP EDGE: VALLEY TREATMENT: 4:12 or Greater 4.12 or Gentler ROOF PITCH: SECOND ROOF FITCH (F APPLICABLE): No ANY CABLE AND/OR RACE-WAY WIRING LOCATED ON OR WITHIN THE ROOF ASSEMBLY? Yes IS THE EXISTING ROOF BEING REMOVED?. Metal FL5211.3-RE TYPE OF NEW ROOFING PRODUCT: FLORIDA PRODUCT APPROVAL NUMBER Antorerison Metals M-seam panel PRODUCT MANUFACTURER : odestayment complying with ASTM D1970 applied over the entire tool PRODUCT DESCRIPTION: EALED ROOF DECKING OPTIONS: (MUST SELECT AN OPTION.):