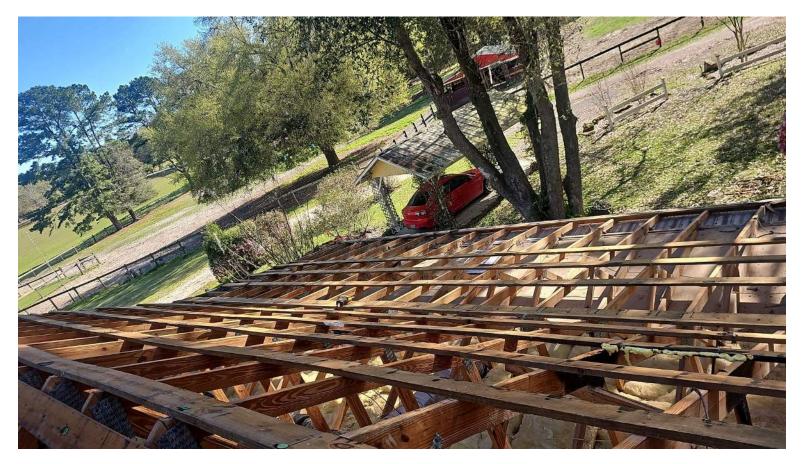

lace All VENTILATION: Recipce All FLASHING onal Surface DRIP EDGE: VALLEY TREATMENT: 4:12 or Greater 4.12 or Gentler ROOF PITCH: SECOND ROOF FITCH (F APPLICABLE): No ANY CABLE AND/OR RACE-WAY WIRING LOCATED ON OR WITHIN THE ROOF ASSEMBLY? Yes IS THE EXISTING ROOF BEING REMOVED?. Metal FL5211.3-RE TYPE OF NEW ROOFING PRODUCT: FLORIDA PRODUCT APPROVAL NUMBER Antorerison Metals M-seam panel PRODUCT MANUFACTURER : odestayment complying with ASTM D1970 applied over the entire tool PRODUCT DESCRIPTION: EALED ROOF DECKING OPTIONS: (MUST SELECT AN OPTION.):

## img\_6387297466453618188.jpg Upload Date: Thursday, March 07, 2024 4:27 PM Uploaded By: Ryan Marlow Tags: In Progress



img\_4103807242788015887.jpg Upload Date: Thursday, March 07, 2024 4:27 PM Uploaded By: Ryan Marlow Tags: In Progress



img\_1340790186654750856.jpg Upload Date: Thursday, March 07, 2024 4:27 PM Uploaded By: Ryan Marlow Tags: In Progress



img\_630031035530081140.jpg Upload Date: Thursday, March 07, 2024 4:27 PM Uploaded By: Ryan Marlow Tags: In Progress