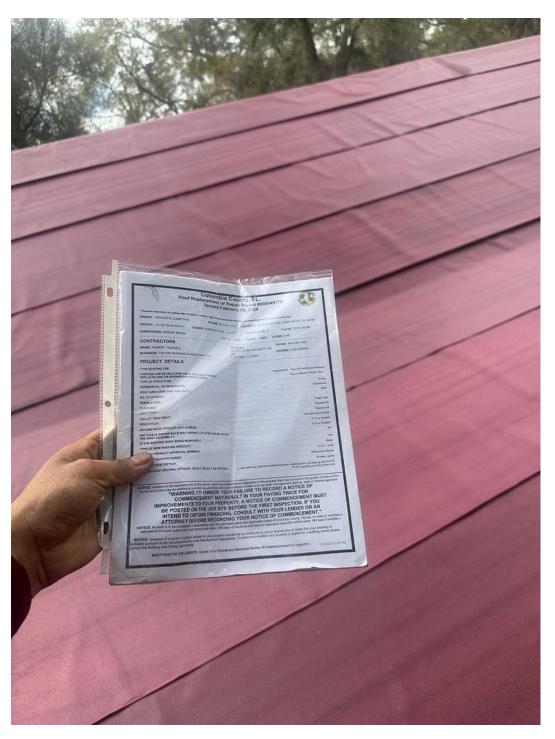

Columbia County, FL. Roof Replacement or Repair Permit #000049179 Issued February 08, 2024 OWNER: REEHER ELIZABETH M PHONE: 813-431-3182 ADDRESS: 240 SW LIME WAY FORT WHITE PL32038 PARCEL: 01-75-16-04103-011 ZONING: AGRICULTURE - 3 A-3 FLOOD ZONE: X Courds: 23.01,42.06 LOT:24 BLK: PHASE: UNIT: ACRES:4.98 SUBDIVISION: ARROW WOOD ADDRESS: 400 STATE RD 13 N SUITE 100 400 STATE RD 13 N SUITE 100 5 ST JOHNS, FL 32259 CONTRACTORS NAME: ROBERT RUSSELL BUSINESS: TRITON ROOFING & RESTORATION PROJECT DETAILS -Tear of Exi Re roof Metal to Metal, 2010. THE ROUTING JOB: FURTHER JOB DETAILS (EXPLAIN IF DECKING IS BEING REPLACED AND OR REPAIRS ARE BEING DONE.) TYPE OF STRUCTURE: COMMERCIAL OR RESIDENTIAL: TYPE ROOFING JOB: 2000 ROOF AREA (FOR THIS JOS) SQ FT. Ridge Veri NO. OF STORIES Regulace All VENTILATION: Recipce All FLASHING onal Surface DRIP EDGE: VALLEY TREATMENT: 4:12 or Greater 4.12 or Gentler ROOF PITCH: SECOND ROOF FITCH (F APPLICABLE): No ANY CABLE AND/OR RACE-WAY WIRING LOCATED ON OR WITHIN THE ROOF ASSEMBLY? Yes IS THE EXISTING ROOF BEING REMOVED?. Metal FL5211.3-RE TYPE OF NEW ROOFING PRODUCT: FLORIDA PRODUCT APPROVAL NUMBER Antorerison Metals M-seam panel PRODUCT MANUFACTURER : odestayment complying with ASTM D1970 applied over the entire tool PRODUCT DESCRIPTION: EALED ROOF DECKING OPTIONS: (MUST SELECT AN OPTION.):