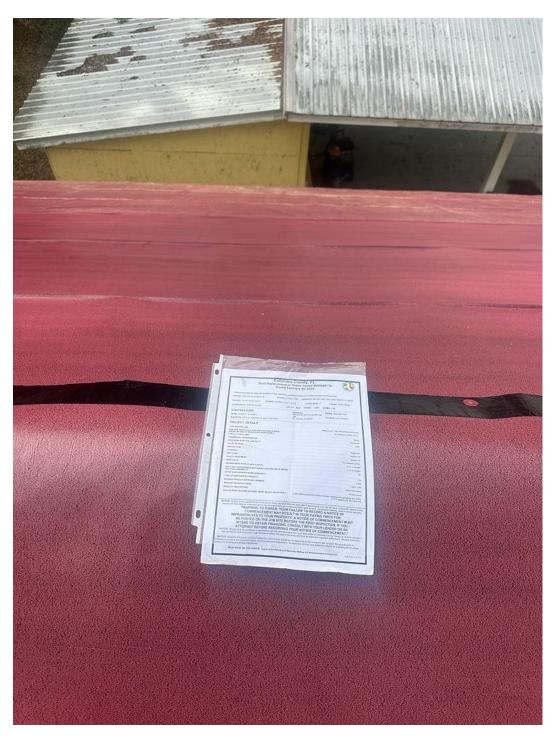

Columbia County, FL. Roof Replacement or Repair Permit #000049179 Issued February 08, 2024 OWNER: REEHER ELIZABETH M PHONE: 813-431-3182 ADDRESS: 240 SW LIME WAY FORT WHITE PL32038 PARCEL: 01-75-16-04103-011 ZONING: AGRICULTURE - 3 A-3 FLOOD ZONE: X Courds: 23.01,42.06 LOT:24 BLK: PHASE: UNIT: ACRES:4.98 SUBDIVISION: ARROW WOOD ADDRESS: 400 STATE RD 13 N SUITE 100 400 STATE RD 13 N SUITE 100 5 ST JOHNS, FL 32259 CONTRACTORS NAME: ROBERT RUSSELL BUSINESS: TRITON ROOFING & RESTORATION PROJECT DETAILS -Tear of Exi Re roof Metal to Metal, 2010. THE ROUTING JOB: FURTHER JOB DETAILS (EXPLAIN IF DECKING IS BEING REPLACED AND OR REPAIRS ARE BEING DONE.) TYPE OF STRUCTURE: COMMERCIAL OR RESIDENTIAL: TYPE ROOFING JOB: 2000 ROOF AREA (FOR THIS JOS) SQ FT. Ridge Veri NO. OF STORIES Regulace All VENTILATION: Recipce All FLASHING onal Surface DRIP EDGE: VALLEY TREATMENT: 4:12 or Greater 4.12 or Gentler ROOF PITCH: SECOND ROOF FITCH (F APPLICABLE): No ANY CABLE AND/OR RACE-WAY WIRING LOCATED ON OR WITHIN THE ROOF ASSEMBLY? Yes IS THE EXISTING ROOF BEING REMOVED?. Metal FL5211.3-RE TYPE OF NEW ROOFING PRODUCT: FLORIDA PRODUCT APPROVAL NUMBER Antorerison Metals M-seam panel PRODUCT MANUFACTURER : odestayment complying with ASTM D1970 applied over the entire tool PRODUCT DESCRIPTION: EALED ROOF DECKING OPTIONS: (MUST SELECT AN OPTION.):