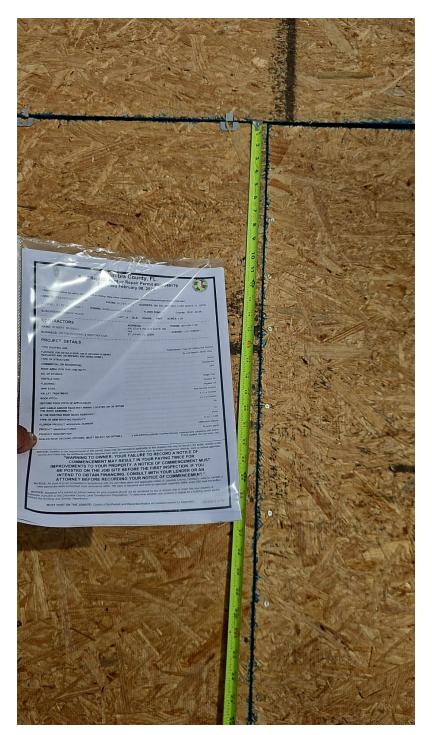

Columbia County, FL. Roof Replacement or Repair Permit #000049179 Issued February 08, 2024 OWNER: REEHER ELIZABETH M PHONE: 813-431-3182 ADDRESS: 240 SW LIME WAY FORT WHITE PL32038 PARCEL: 01-75-16-04103-011 ZONING: AGRICULTURE - 3 A-3 FLOOD ZONE: X Courds: 23.01,42.06 LOT:24 BLK: PHASE: UNIT: ACRES:4.98 SUBDIVISION: ARROW WOOD ADDRESS: 400 STATE RD 13 N SUITE 100 400 STATE RD 13 N SUITE 100 5 ST JOHNS, FL 32259 CONTRACTORS NAME: ROBERT RUSSELL BUSINESS: TRITON ROOFING & RESTORATION PROJECT DETAILS -Tear of Exi Re roof Metal to Metal, 2010. THE ROUTING JOB: FURTHER JOB DETAILS (EXPLAIN IF DECKING IS BEING REPLACED AND OR REPAIRS ARE BEING DONE.) TYPE OF STRUCTURE: COMMERCIAL OR RESIDENTIAL: TYPE ROOFING JOB: 2000 ROOF AREA (FOR THIS JOS) SQ FT. Ridge Veri NO. OF STORIES Regulace All VENTILATION: Recipce All FLASHING onal Surface DRIP EDGE: VALLEY TREATMENT: 4:12 or Greater 4.12 or Gentler ROOF PITCH: SECOND ROOF FITCH (F APPLICABLE): No ANY CABLE AND/OR RACE-WAY WIRING LOCATED ON OR WITHIN THE ROOF ASSEMBLY? Yes IS THE EXISTING ROOF BEING REMOVED?. Metal FL5211.3-RE TYPE OF NEW ROOFING PRODUCT: FLORIDA PRODUCT APPROVAL NUMBER Antorerison Metals M-seam panel PRODUCT MANUFACTURER : odestayment complying with ASTM D1970 applied over the entire tool PRODUCT DESCRIPTION: EALED ROOF DECKING OPTIONS: (MUST SELECT AN OPTION.):