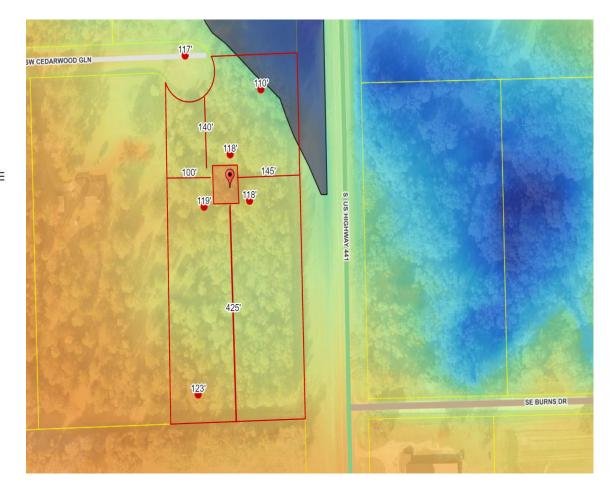

# Columbia County, FLA - Building & Zoning Property Map

Printed: Wed Mar 31 2021 10:14:03 GMT-0400 (Eastern Daylight Time)

## Parcel Information

Parcel No: 27-5S-17-09415-109

Owner: MUELLER TAMELA ILLENE &

Subdivision: MAGNOLIA PLACE

Lot: 9

Acres: 5.0152564 Deed Acres: 5.01 Ac

District: District 4 Toby Witt Future Land Uses: Agriculture - 3

Flood Zones: A,

Official Zoning Atlas: A-3

All data, information, and maps are provided as is without warranty or any representation of accuracy, timeliness of completeness. Columbia County, FL makes no warranties, express or implied, as to the use of the information obtained here. There are no implies warranties of merchantability or fitness for a particular purpose. The requester acknowledges and accepts all limitations, including the fact that the data, information, and maps are dynamic and in a constant state of maintenance, and update.