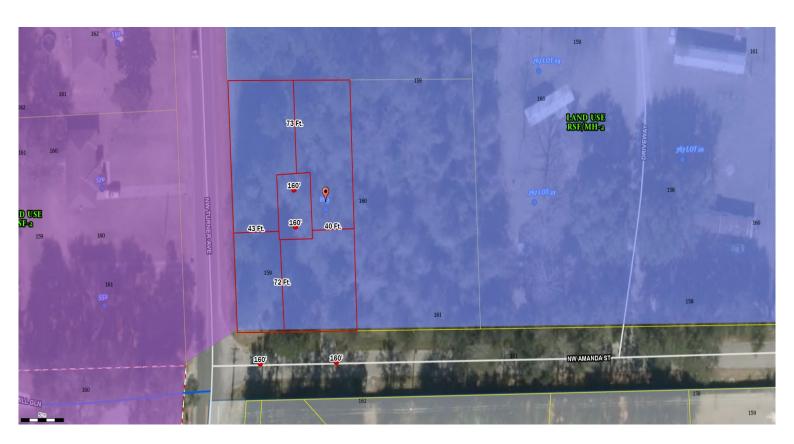

## Columbia County, FLA - Building & Zoning Property Map

Printed: Fri May 10 2024 12:42:23 GMT-0400 (Eastern Daylight Time)

Parcel No: 27-3S-16-02324-102 Owner: 2911 PROPERTIES LLC, Subdivision: TURNER ESTATES

Acres: 0.526663542

**Deed Acres:** 

District: District 3 Robbie Hollingsworth Future Land Uses: Lake City, Residential - Low

Flood Zones:

Official Zoning Atlas: RSF/MH-2

All data, information, and maps are provided as is without warranty or any representation of accuracy, timeliness of completeness. Columbia County, FL makes no warranties, express or implied, as to the use of the information obtained here. There are no implies warranties of merchantability or fitness for a particular purpose. The requester acknowledges and accepts all limitations, including the fact that the data, information, and maps are dynamic and in a constant state of maintenance, and update.