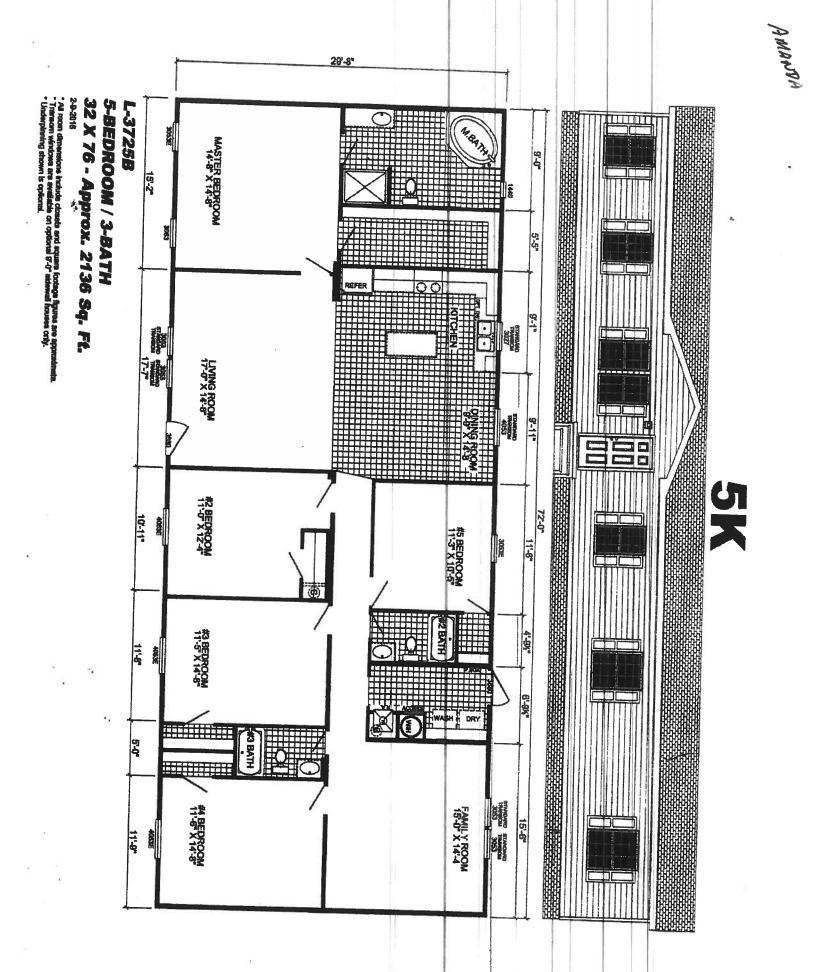

Live Oak Homes MODEL: L-3725B - 32 X 76 5-BEDROOM / 3-BATH

 MAIN ELECTRICAL
 G
 ELECTRICAL CROSSOVER
 WATER INLET
 WATER CROSSOVER (IF ANY)
 GAS INLET (IF ANY)
 GAS INLET (IF ANY) BUCT CROSSOVER
 BEWER DROPS
 RETURN AIR (WIOPT. HEAT PUMP OH DUCT)
 SUPPLY AIR (WIOPT. HEAT PUMP OH DUCT)