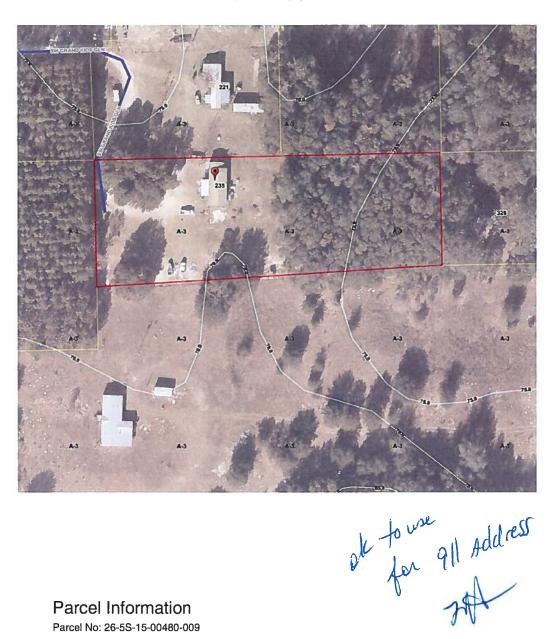

## Parcel Information

Parcel No: 26-5S-15-00480-009 Owner: BENEFIELD AMANDA & Subdivision: Lot: Acres: 1.91245222 Deed Acres: 1.87 Ac District: District 2 Rocky Ford Future Land Uses: Environmentally Sensitive Areas -1 Flood Zones: Official Zoning Atlas: A-3