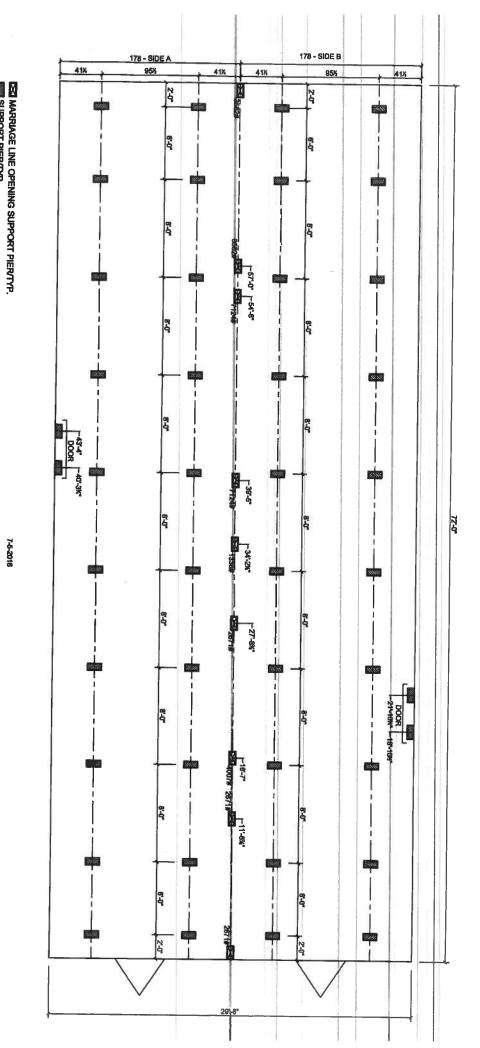

|                                                                                                                                                                                                                                                                                                                                                                                                                                                                                                                                                                                                                                                                                                                                                                                                                                                                                                                                                                                                                                                                                                                                                                                                                                                                |                                                                                                      | Typical pier specing<br>2<br>2<br>2<br>2<br>2<br>2<br>2<br>2<br>2<br>2<br>2<br>2<br>2                                                                                                                                                                                                                                                                                                                                                                                                                                                                                                                                                                                                                           | Address of home $\frac{235}{LAKE} S.W. GRAND KIDS GLN Manufacturer LIVE ORK Length width 32.24NOTE: If home is a single wide fill out one hell of the blocking planindexedual is a single or guad wide shatch in remainder of home$                                                                                                                                                                                                                                                                                                                                                                                                                                       | Installer Mobile Phone # 386 - 365 - 53/4 1/1/035239 New Ho |
|----------------------------------------------------------------------------------------------------------------------------------------------------------------------------------------------------------------------------------------------------------------------------------------------------------------------------------------------------------------------------------------------------------------------------------------------------------------------------------------------------------------------------------------------------------------------------------------------------------------------------------------------------------------------------------------------------------------------------------------------------------------------------------------------------------------------------------------------------------------------------------------------------------------------------------------------------------------------------------------------------------------------------------------------------------------------------------------------------------------------------------------------------------------------------------------------------------------------------------------------------------------|------------------------------------------------------------------------------------------------------|-----------------------------------------------------------------------------------------------------------------------------------------------------------------------------------------------------------------------------------------------------------------------------------------------------------------------------------------------------------------------------------------------------------------------------------------------------------------------------------------------------------------------------------------------------------------------------------------------------------------------------------------------------------------------------------------------------------------|---------------------------------------------------------------------------------------------------------------------------------------------------------------------------------------------------------------------------------------------------------------------------------------------------------------------------------------------------------------------------------------------------------------------------------------------------------------------------------------------------------------------------------------------------------------------------------------------------------------------------------------------------------------------------|-------------------------------------------------------------|
| Opening     Plar pad size       Image: Complexity     Image: Complexity       Image: Complexity     Image: Com | from Ruls (SC-1 pier spacing table, PIER PAD sozial<br>ped size //////////////////////////////////// | Spectrum:     Typical     Hinged       Picoter     PIER SPACING TABLE FOR USED HOMES       Roder     18 1/2" X 18       Just     2       Lust     2       R     8       R     8       R     8       R     8       R     8       R     8       R     8       R     8       R     8       R     8       R     8       R     8       R     8       R     8       R     8       R     8       R     8       R     8       R     8       R     8       R     8       R     8       R     8       R     8       R     8       R     8       R     8       R     8       R     8       R     8       R     8       R     8       R     8       R     8       R     8       R     8       R     8       R     8       R | Home installed to the Manufacturer's Installation Manual     Image: Complexity of the Manufacturer's Installation Manual       Home is installed in accordance with Rule 15-C     Image: Complexity of the Manufacturer's Installation Decal 5-C       Single wide     Image: Mind Zone II     Image: Complexity of the Manufacturer's Installation Decal 5-C       Double wide     Image: Image: Complexity of the Mind Zone II     Image: Complexity of the Mind Zone II       Double wide     Image: Image: Complexity of the Mind Zone II     Image: Complexity of the Mind Zone II       Thiple/Qued     Image: Serial 5-C     Image: Complexity of the Mind Zone II | New Home I Used Home                                        |

PERMIT WORKSHEET

EVANDATION NOTES: FOUNDATION NOTES: - THIS DREAMING IS DESIGNED FOR THE STANDARD WIND ZONE AND IS TO BE USED IN CONJUNCTION WITH THE INSTALLATION MANUAL AND IT'S SUPPLEMENTS. - FOOTINGS ARE SHOWN FOR EXAMPLE ONLY QUANTITY AND SPACING MAY VARY BASED ON PAD TYPE, SOIL CONDITION, ETC. - FOOTINGS ARE REQUIRED AT SUPPORT POSTS, SEE INSTALLATION MANUAL FOR REQUIREMENTS.