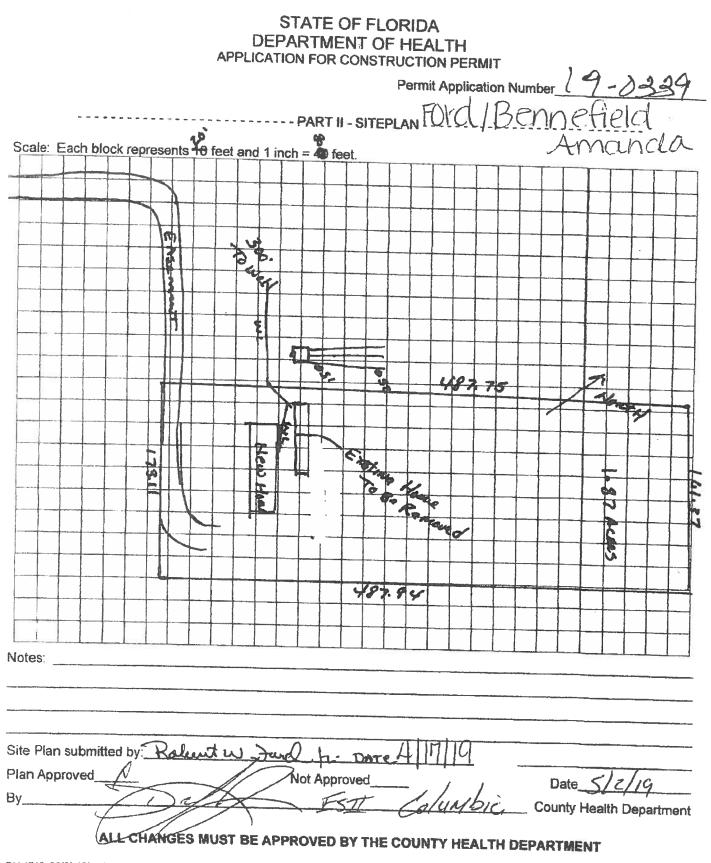

cle# 43063

| PERMIT APPLICATION / MANUFACTURED HOME INSTALLATION APPLICATION                                                                                                                                                       |
|-----------------------------------------------------------------------------------------------------------------------------------------------------------------------------------------------------------------------|
| For Office Use Only (Revised 7-1-15) Zoning OfficialBuilding Official                                                                                                                                                 |
| AP# 1906-68 Date Received 6-18-19 By UH Permit # 38310                                                                                                                                                                |
| Flood Zone Development Permit Zoning_A -3_ Land Use Plan Map Category                                                                                                                                                 |
| comments Replacing existing Home, Floor one fort above the Road                                                                                                                                                       |
| legal lot of fecord of proor family lot split                                                                                                                                                                         |
| FEMA Map# Elevation Finished Floor_/ Loron River In Floodway                                                                                                                                                          |
| Recorded Deed or Deproperty Appraiser PO Site Plan FEH # 19-0339 Dell letter OR                                                                                                                                       |
| Existing well 🗆 Land Owner Affidavit 🖉 Installer Authorization 🗆 FW Comp. letter 🖉 App Fee Paid                                                                                                                       |
| DOT Approval Dearent Parcel # STUP-MH 911 App Shart                                                                                                                                                                   |
| □ Ellisville Water Sys Assessment Oved pur<br>T.C. Studet □ Out County In County Sub VF Form The Med Owners                                                                                                           |
| Signetice to                                                                                                                                                                                                          |
| Property ID # <u>26-55-15-00480-009</u> Subdivision <u>N/A</u> Lot#                                                                                                                                                   |
| New Mobile Home Used Mobile Home MH Size 32x72 Year 2018                                                                                                                                                              |
| - Applicant PAUL BARNEY Kinda Penhalipon Phone # 386-209-0906                                                                                                                                                         |
| · Address 466 SW. DEP J. DAVIS LN, LAKE CITY, Fr 32024                                                                                                                                                                |
|                                                                                                                                                                                                                       |
| Name of Property Owner AMANDA BENE FIELD Phone# 386 - 755 6372                                                                                                                                                        |
| = 911 Address 235 SW Grandkids GLN Lake City F1 32024                                                                                                                                                                 |
| <ul> <li>Circle the correct power company - <u>FL Power &amp; Light</u> - <u>Clay Electric</u></li> <li>(Circle One) - <u>Suwannee Valley Electric</u> - <u>Duke Energy</u></li> </ul>                                |
|                                                                                                                                                                                                                       |
| Name of Owner of Mobile Home AMANDA BENEFIELD Phone # 386-755-6372                                                                                                                                                    |
| Address 235 S.W. GRAND FOR GLN, LAKE CITY, FC 32024                                                                                                                                                                   |
| Relationship to Property Owner <u>SELF</u>                                                                                                                                                                            |
| Current Number of Dwellings on Property / (To BER DEMOLISHED)                                                                                                                                                         |
|                                                                                                                                                                                                                       |
| Lot Size /6/ X 498' Total Acreage /. /                                                                                                                                                                                |
| Do you : Have Existing Drive or Private Drive or need Culvert Permit or Culvert Waiver (Circle one)     (Blue Rold Sign)     (Blue Rold Sign)     (Putting in a Culvert)     (Not existing but do not need a Culvert) |
| <ul> <li>Is this Mobile Home Replacing an Existing Mobile Home (VES)</li> </ul>                                                                                                                                       |
| Driving Directions to the Property 247 TO 242 T/2 TO SWICHE TUCKNEE T/R                                                                                                                                               |
| TO SW CARPINER TIR TO SHARTFORD RD TIL TO SW GRANDKUDS                                                                                                                                                                |
| GLN, T/L FOLLOW TO END TO SITE.                                                                                                                                                                                       |
|                                                                                                                                                                                                                       |
| <ul> <li>Name of Licensed Dealer/Installer <u>FAUL E DILBRIGHT</u> Phone # <u>386-365-53/4</u></li> <li>Installers Address <u>199</u> S.W. DEP J. DAJIS LN, LARE CITY FL <u>32024</u></li> </ul>                      |
|                                                                                                                                                                                                                       |
| License Number 14 102 5239     Installation Decal # 61019                                                                                                                                                             |
| LH-Emailed Paul 6/20/19 \$375.00                                                                                                                                                                                      |

SHOWING A PART OF LANDS FORMERLY DESCRIBED IN OFFICIAL RECORD BOOK 823, PAGE 1614, OF THE PUBLIC RECORDS OF COLUMBIA COUNTY, FLORIDA. A PART OF THE NORTHEAST ONE QUARTER OF <u>SECTION 26. TOWNSHIP 5 SOUTH, RANGE 15 EAST.</u> MORE PARTICULARLY DESCRIBED AS FOLLOWS; COMMENCE AT THE NORTHWEST COR-NER OF THE NORTHEAST ONE QUARTER OF SAID SECTION 26 AND RUN NORTH 89'07' 43" EAST ALONG THE NORTH LINE OF THE NORTHEAST ONE QUARTER OF SECTION 26, TOWNSHIP 5 SOUTH, RANGE 15 EAST, 518.05 FEET, TO THE POINT OF BEGINNING; THENCE CONTINUE NORTH 89' 07' 43" EAST, ALONG SAID NORTH LINE, 487.75 FEET; THENCE SOUTH 00'21' 47" EAST, 161.37 FEET; THENCE SOUTH 87' 44' 58" WEST, 487.94 FEET; THENCE NORTH 00' 28' 40' WEST 173.11 FEET, TO THE POINT OF BEGINNING. CONTAINING 1.87 ACRES, MORE OR LESS.

ALONG WITH A 30 FEET WIDE EASEMENT FOR INGRESS AND EGRESS. DESCRIBED AS FOLLOWS; COMMENCE A T THE SOUTHWEST CORNER OF THE SOUTHEAST ONE QUAR-TER OF SECTION 23, TOWNSHIP 5 SOUTH, RANGE 15 EAST, AND RUN NORTH 00' 30' 4" WEST, ALONG THE WEST LINE THEREOF, 152.24 FEET FOR A POINT OF BEGINNING, OF A STRIP OF LAND 30 FEET WIDE LYING 30 FEET NORTHERLY AND EASTERLY OF THE FOL-LOWING DESCRIBED LINE; THENCE NORTH 88' 18' 18" EAST, FROM SAID POINT OF BEGIN-NING, 518.24 FEET; THENCE SOUTH 00' 28' 40" EAST 159.69 FEET, TO THE TERMINUS POINT.