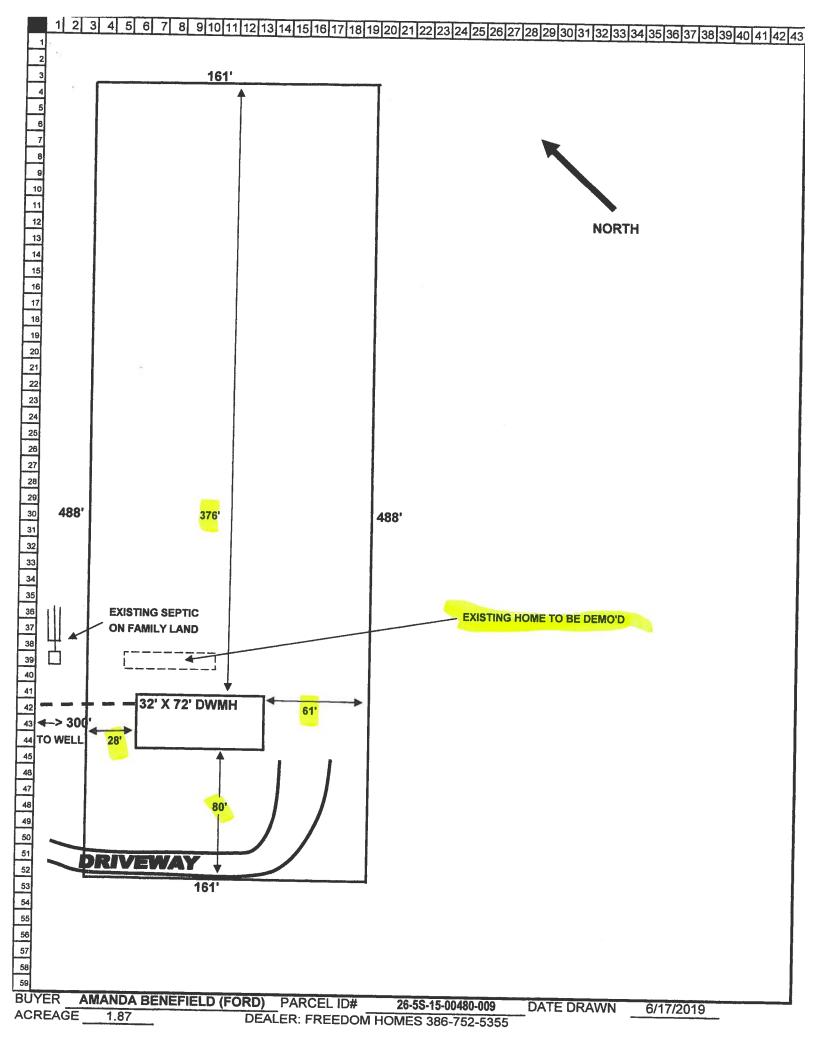

cle# 43063

| PERMIT APPLICATION / MANUFACTURED HOME INSTALLATION APPLICATION                                                                                                                                                       |
|-----------------------------------------------------------------------------------------------------------------------------------------------------------------------------------------------------------------------|
| For Office Use Only (Revised 7-1-15) Zoning OfficialBuilding Official                                                                                                                                                 |
| AP# 1906-68 Date Received 6-18-19 By UH Permit # 38310                                                                                                                                                                |
| Flood Zone Development Permit Zoning_A -3_ Land Use Plan Map Category                                                                                                                                                 |
| comments Replacing existing Home, Floor one fort above the Road                                                                                                                                                       |
| legal lot of fecord of proor family lot split                                                                                                                                                                         |
| FEMA Map# Elevation Finished Floor_/ Loron River In Floodway                                                                                                                                                          |
| Recorded Deed or Deproperty Appraiser PO Site Plan FEH # 19-0339 Dell letter OR                                                                                                                                       |
| Existing well 🗆 Land Owner Affidavit 🖉 Installer Authorization 🗆 FW Comp. letter 🖉 App Fee Paid                                                                                                                       |
| DOT Approval Dearent Parcel # STUP-MH 911 App Shart                                                                                                                                                                   |
| □ Ellisville Water Sys Assessment Oved pur<br>T.C. Studet □ Out County In County Sub VF Form The Med Owners                                                                                                           |
| Signetice to                                                                                                                                                                                                          |
| Property ID # <u>26-55-15-00480-009</u> Subdivision <u>N/A</u> Lot#                                                                                                                                                   |
| New Mobile Home Used Mobile Home MH Size 32x72 Year 2018                                                                                                                                                              |
| - Applicant PAUL BARNEY Kinda Penhalipon Phone # 386-209-0906                                                                                                                                                         |
| · Address 466 SW. DEP J. DAVIS LN, LAKE CITY, Fr 32024                                                                                                                                                                |
|                                                                                                                                                                                                                       |
| Name of Property Owner AMANDA BENE FIELD Phone# 386 - 755 6372                                                                                                                                                        |
| = 911 Address 235 SW Grandkids GLN Lake City F1 32024                                                                                                                                                                 |
| <ul> <li>Circle the correct power company - <u>FL Power &amp; Light</u> - <u>Clay Electric</u></li> <li>(Circle One) - <u>Suwannee Valley Electric</u> - <u>Duke Energy</u></li> </ul>                                |
|                                                                                                                                                                                                                       |
| Name of Owner of Mobile Home AMANDA BENEFIELD Phone # 386-755-6372                                                                                                                                                    |
| Address 235 S.W. GRAND FOR GLN, LAKE CITY, FC 32024                                                                                                                                                                   |
| Relationship to Property Owner <u>SELF</u>                                                                                                                                                                            |
| Current Number of Dwellings on Property / (To BER DEMOLISHED)                                                                                                                                                         |
|                                                                                                                                                                                                                       |
| Lot Size /6/ X 498' Total Acreage /. /                                                                                                                                                                                |
| Do you : Have Existing Drive or Private Drive or need Culvert Permit or Culvert Waiver (Circle one)     (Blue Rold Sign)     (Blue Rold Sign)     (Putting in a Culvert)     (Not existing but do not need a Culvert) |
| <ul> <li>Is this Mobile Home Replacing an Existing Mobile Home (VES)</li> </ul>                                                                                                                                       |
| Driving Directions to the Property 247 TO 242 T/2 TO SWICHE TUCKNEE T/R                                                                                                                                               |
| TO SW CARPINER TIR TO SHARTFORD RD TIL TO SW GRANDKUDS                                                                                                                                                                |
| GLN, T/L FOLLOW TO END TO SITE.                                                                                                                                                                                       |
|                                                                                                                                                                                                                       |
| <ul> <li>Name of Licensed Dealer/Installer <u>FAUL E DILBRIGHT</u> Phone # <u>386-365-53/4</u></li> <li>Installers Address <u>199</u> S.W. DEP J. DAJIS LN, LARE CITY FL <u>32024</u></li> </ul>                      |
|                                                                                                                                                                                                                       |
| License Number 14 102 5239     Installation Decal # 61019                                                                                                                                                             |
| LH-Emailed Paul 6/20/19 \$375.00                                                                                                                                                                                      |

SHOWING A PART OF LANDS FORMERLY DESCRIBED IN OFFICIAL RECORD BOOK 823, PAGE 1614, OF THE PUBLIC RECORDS OF COLUMBIA COUNTY, FLORIDA. A PART OF THE NORTHEAST ONE QUARTER OF <u>SECTION 26. TOWNSHIP 5 SOUTH, RANGE 15 EAST.</u> MORE PARTICULARLY DESCRIBED AS FOLLOWS; COMMENCE AT THE NORTHWEST COR-NER OF THE NORTHEAST ONE QUARTER OF SAID SECTION 26 AND RUN NORTH 89'07' 43" EAST ALONG THE NORTH LINE OF THE NORTHEAST ONE QUARTER OF SECTION 26, TOWNSHIP 5 SOUTH, RANGE 15 EAST, 518.05 FEET, TO THE POINT OF BEGINNING; THENCE CONTINUE NORTH 89' 07' 43" EAST, ALONG SAID NORTH LINE, 487.75 FEET; THENCE SOUTH 00'21' 47" EAST, 161.37 FEET; THENCE SOUTH 87' 44' 58" WEST, 487.94 FEET; THENCE NORTH 00' 28' 40' WEST 173.11 FEET, TO THE POINT OF BEGINNING. CONTAINING 1.87 ACRES, MORE OR LESS.

ALONG WITH A 30 FEET WIDE EASEMENT FOR INGRESS AND EGRESS. DESCRIBED AS FOLLOWS; COMMENCE A T THE SOUTHWEST CORNER OF THE SOUTHEAST ONE QUAR-TER OF SECTION 23, TOWNSHIP 5 SOUTH, RANGE 15 EAST, AND RUN NORTH 00' 30' 4" WEST, ALONG THE WEST LINE THEREOF, 152.24 FEET FOR A POINT OF BEGINNING, OF A STRIP OF LAND 30 FEET WIDE LYING 30 FEET NORTHERLY AND EASTERLY OF THE FOL-LOWING DESCRIBED LINE; THENCE NORTH 88' 18' 18" EAST, FROM SAID POINT OF BEGIN-NING, 518.24 FEET; THENCE SOUTH 00' 28' 40" EAST 159.69 FEET, TO THE TERMINUS POINT.