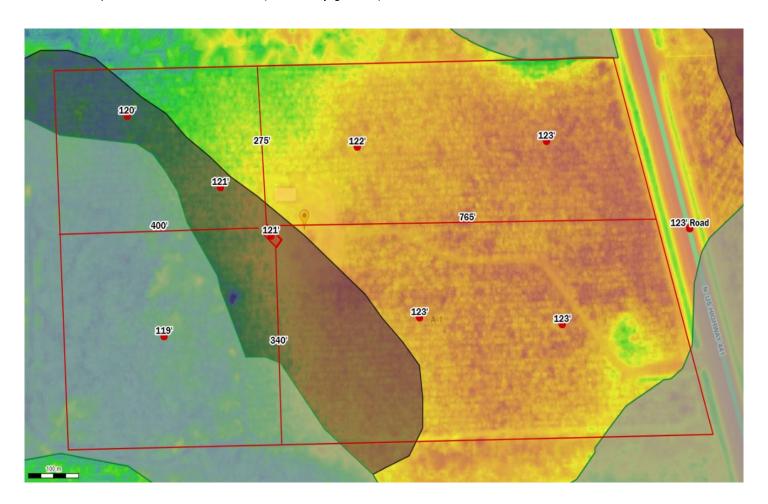

## Columbia County, FLA - Building & Zoning Property Map

Printed: Wed Apr 20 2022 13:05:08 GMT-0400 (Eastern Daylight Time)

Parcel No: 12-1N-16-01515-000

Owner: STEWART RICHARD LOUIS, STEWART TERESA WILLIAMS

Subdivision:

Lot:

Acres: 18.484251 Deed Acres: 18.55 Ac

District: District 1 Ronald Williams Future Land Uses: Agriculture - 1

Flood Zones: A,

Official Zoning Atlas: A-1

All data, information, and maps are provided"as is" without warranty or any representation of accuracy, timeliness of completeness. Columbia County, FL makes no warranties, express or implied, as to the use of the information obtained here. There are no implies warranties of merchantability or fitness for a particular purpose. The requester acknowledges and accepts all limitations, including the fact that the data, information, and maps are dynamic and in a constant state of maintenance, and update.