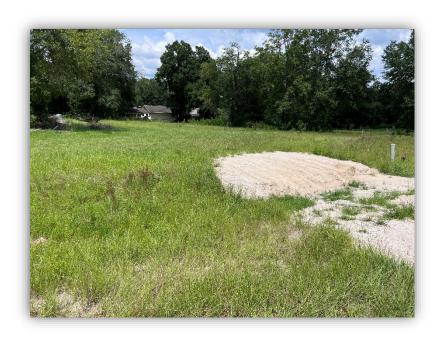

re: ELEVATION LETTER - 285 SW PINEHURST DRIVE, LAKE CITY, FL

As requested, I inspected the building site for the proposed construction at the above referenced site. The home location had been staked at the time of the inspection. The photo was taken from SW Pinehurst looking northeast. The site drains to the east.

## CAROL CHADWICK, P.E. Page 2

Per the Forest Country  $6^{th}$  Addition Plat, the minimum finished floor elevation is listed as 100.40. The revised finished floor elevation shall be **97.40**. The elevation of the street centerline varies from 97.4 +/- to 92.3 +/-. The revised finished floor elevation is sufficient to protect the structure against water damage from a base flood event. The site will be graded to channel direct precipitation runoff from the home.