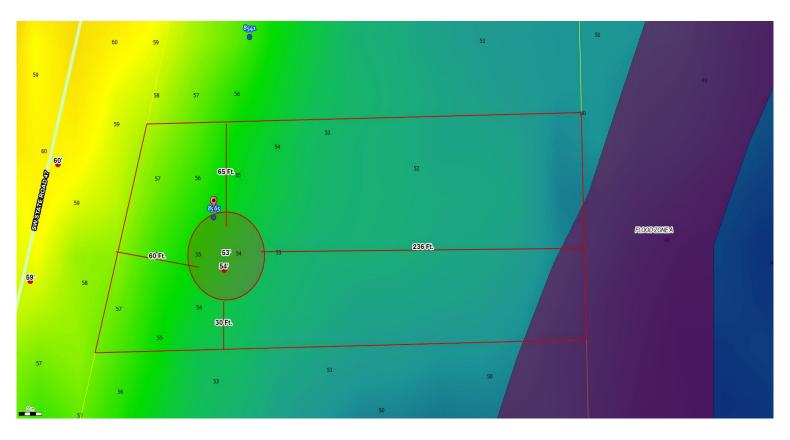

## Columbia County, FLA - Building & Zoning Property Map

Printed: Tue Apr 23 2024 10:59:37 GMT-0400 (Eastern Daylight Time)

Parcel No: 10-5S-16-03529-155 Owner: CREWS FRED J, CREWS DJUNA N Subdivision: COLUMBIA ESTATES Lot: 5 Acres: 1.11663163 Deed Acres: 1.12 Ac District: District 5 Tim Murphy Future Land Uses: Environmentally Sensitive Areas -1 Flood Zones: A, Official Zoning Atlas: ESA-2