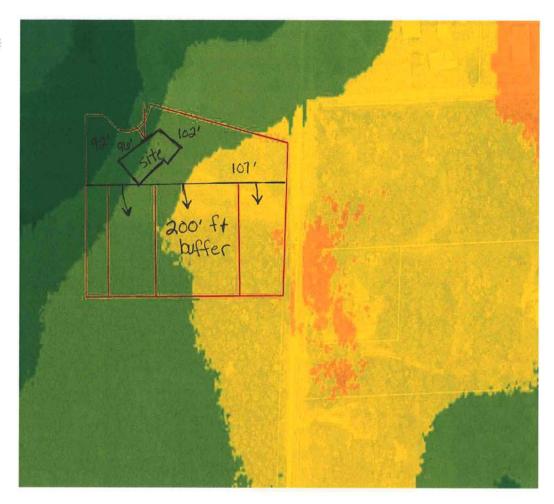

# **Parcel Information**

Parcel No: 31-4S-17-08920-105

Owner: ADAMS MITCHELL W & JEANENNE

Subdivision: BRIARWOOD

Lot: 5

Acres: 3.72691727 Deed Acres: 3.76 Ac

District: District 5 Tim Murphy Future Land Uses: Agriculture - 3