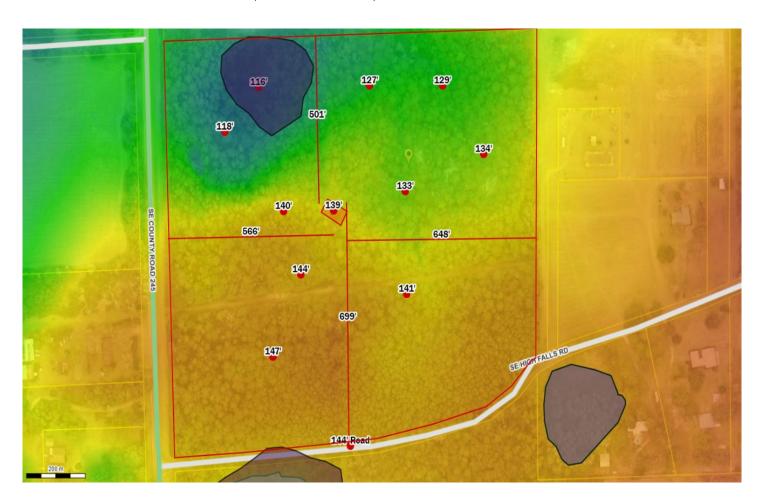

## Columbia County, FLA - Building & Zoning Property Map

Printed: Fri Feb 25 2022 13:10:43 GMT-0500 (Eastern Standard Time)

Parcel No: 12-5S-17-09217-001

Owner: DIBRA BLERIM, DIBRA HEATHER

Subdivision:

Lot:

Acres: 33.87693

Deed Acres: 36.50 Ac

District: District 4 Toby Witt

Future Land Uses: Agriculture - 3

Flood Zones: A,

Official Zoning Atlas: A-3

All data, information, and maps are provided"as is" without warranty or any representation of accuracy, timeliness of completeness. Columbia County, FL makes no warranties, express or implied, as to the use of the information obtained here. There are no implies warranties of merchantability or fitness for a particular purpose. The requester acknowledges and accepts all limitations, including the fact that the data, information, and maps are dynamic and in a constant state of maintenance, and update.