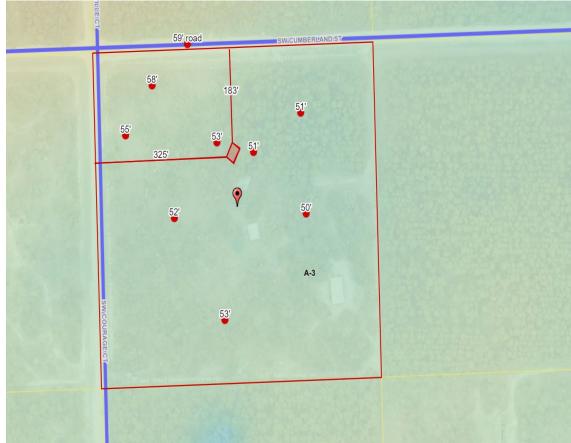

## Parcel Information

Parcel No: 16-7S-16-04226-159 Owner: MENDEZ CRISTOBAL & Subdivision: SHILOH RIDGE UNR

Lot: 59

Acres: 10.0526314 Deed Acres: 10 Ac

District: District 2 Rocky Ford Future Land Uses: Agriculture - 3

Official Zoning Atlas: A-3

All data, information, and maps are provided as is without warranty or any representation of accuracy, timeliness of completeness. Columbia County, FL makes no warranties, express or implied, as to the use of the information obtained here. There are no implies warranties of merchantability or fitness for a particular purpose. The requester acknowledges and accepts all limitations, including the fact that the data, information, and maps are dynamic and in a constant state of maintenance, and update.