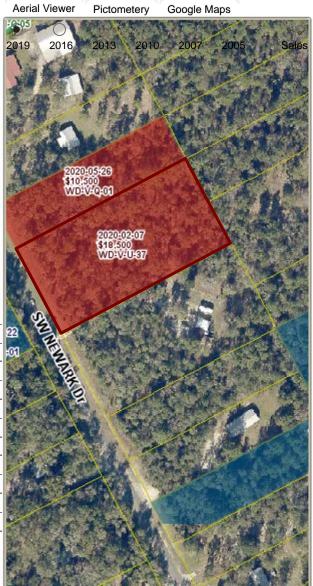

| ~ | Sa | le | s l | Hist | tory | / |
|---|----|----|-----|------|------|---|
|   | _  |    | _   | -    |      |   |

| Sale Date | Sale Price | Book/Page | Deed | V/I | Quality (Codes) | RCode |
|-----------|------------|-----------|------|-----|-----------------|-------|
| 2/7/2020  | \$18,500   | 1405/0620 | WD   | V   | U               | 37    |
| 9/26/2014 | \$100      | 1282/0127 | QC   | V   | U               | 11    |
| 3/5/2014  | \$100      | 1271/0511 | WD   | V   | U               | 30    |
| 2/7/2014  | \$8,500    | 1269/1292 | WD   | V   | Q               | 01    |
| 2/1/2012  | \$100      | 1229/0098 | TR   | V   | U               | 30    |