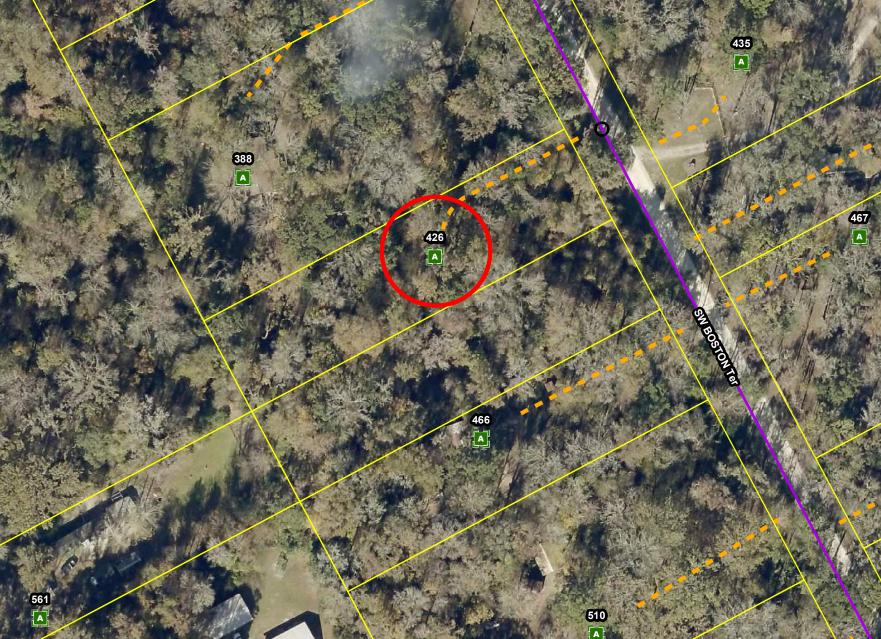

Date/Time Issued: 5/14/2020 4:37:30 PM

Address: 426 SW BOSTON Ter

City: FORT WHITE

State: FL

Zip Code **32038** 

Parcel ID **01091-003** 

REMARKS: Address for proposed structure on parcel.

NOTICE: THIS ADDRESS WAS ISSUED BASED ON LOCATION AND ACCESS INFORMATION RECEIVED FROM THE REQUESTER. SHOULD, AT A LATER DATE, THE LOCATION AND/OR ACCESS INFORMATION BE FOUND TO BE IN ERROR OR CHANGED, THIS ADDRESS IS SUBJECT TO CHANGE.