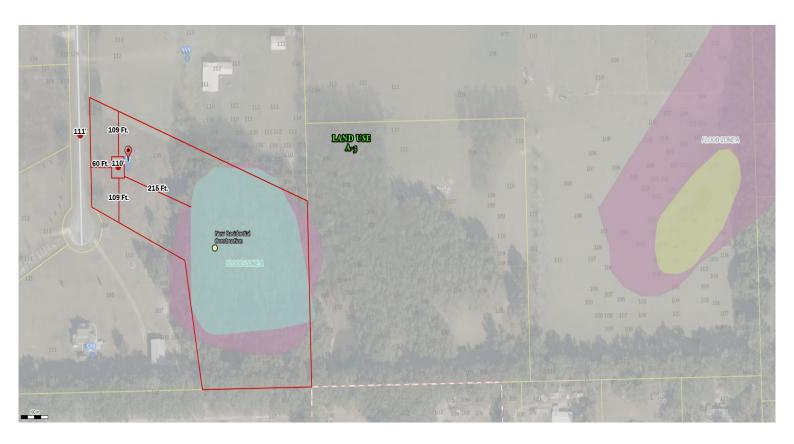

## Columbia County, FLA - Building & Zoning Property Map

Printed: Thu Apr 17 2025 08:50:27 GMT-0400 (Eastern Daylight Time)

Parcel No: 07-4S-16-02791-107

Owner: THOMAS DANIEL, DANIEL LOVEES

Subdivision: WESTWIND ESTATES

Lot: 7

Acres: 6.29335737 Deed Acres: 6.3 Ac

District: District 2 Rocky Ford Future Land Uses: Agriculture - 3

Flood Zones: A,

Official Zoning Atlas: A-3

All data, information, and maps are provided sis without warranty or any representation of accuracy, timeliness of completeness. Columbia County, FL makes no warranties, express or implied, as to the use of the information obtained here. There are no implies warranties of merchantability or fitness for a particular purpose. The requester acknowledges and accepts all limitations, including the fact that the data, information, and maps are dynamic and in a constant state of maintenance, and update.